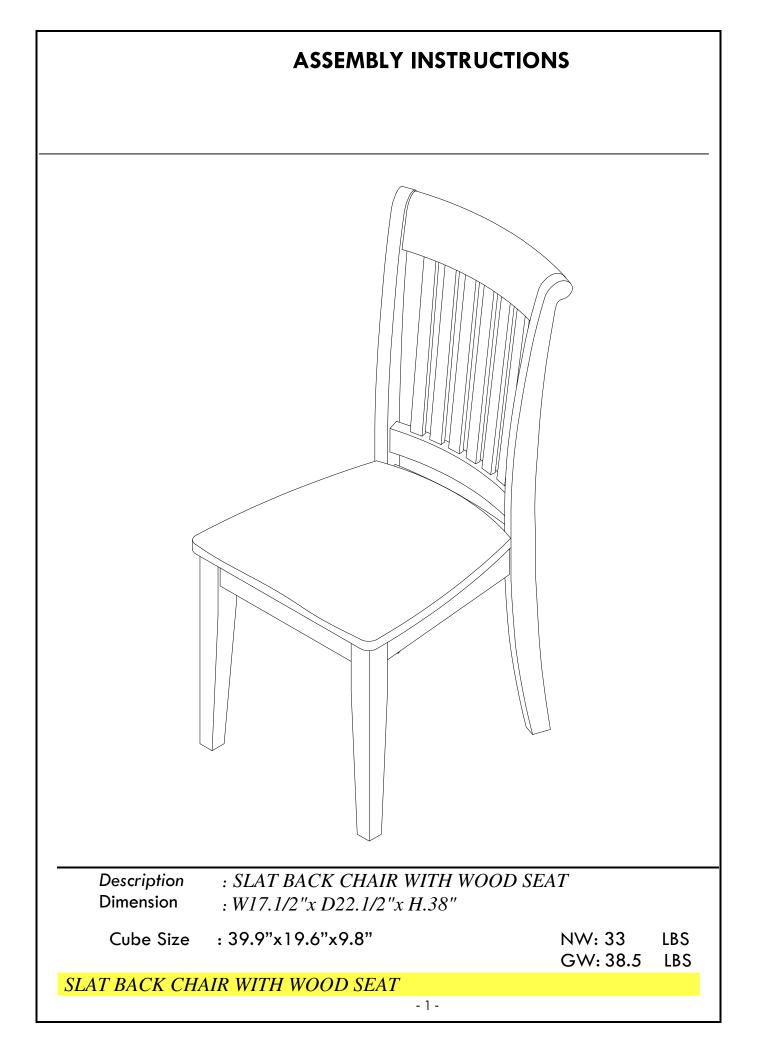

### **PART LIST**

When unpacking, please be careful not to discard any parts with the packaging. Before continuing, please make sure you have the following parts:

| NO | Description | Qty | Sketch | NO | Description | Qty | Sketch |
|----|-------------|-----|--------|----|-------------|-----|--------|
| A  | Chair back  | 1   |        | В  | Seat Frame  | 1   |        |
| с  | Front Leg   | 2   | 00     |    |             |     |        |

SLAT BACK CHAIR WITH WOOD SEAT