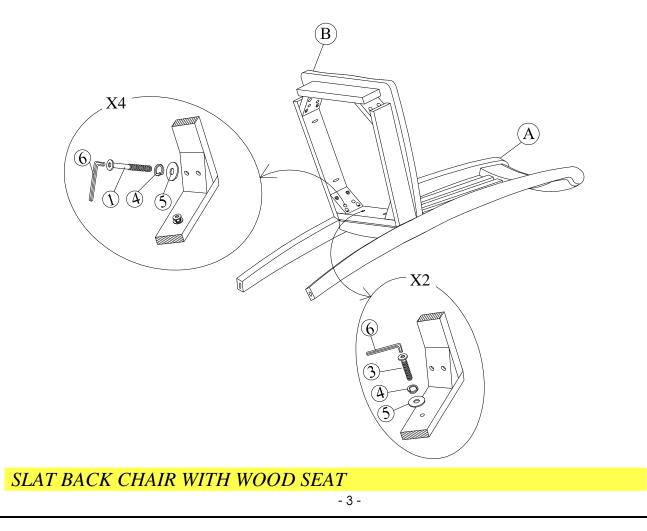

# **STEP 1**

Attach frame (B) to the back (A) by using bolts (3) and (1) and washers (4) and (5). Tighten with Allen Key (6).

Note: DO NOT tighten any of the bolts, until the chair is assembled, then put on a flat level surface to make sure the chair is level and then tighten the bolts.