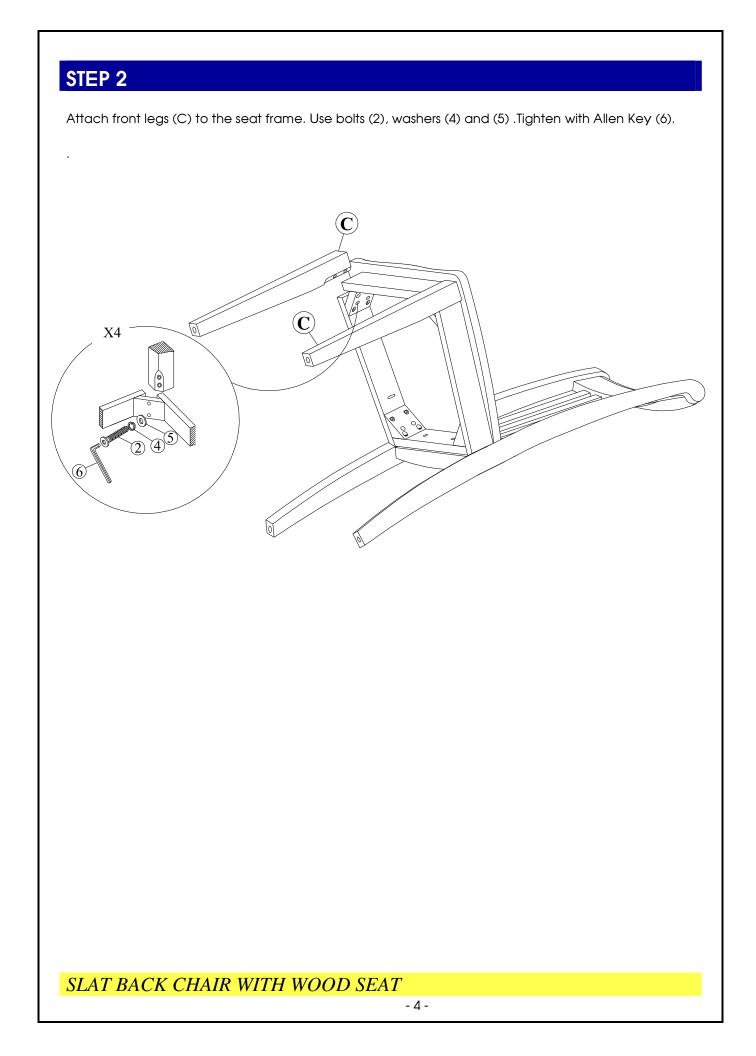

--------------------------|-----|--------|----|--------------------------|-----|----------------------------------------|
| ı  | Long bolt<br>(M6x80mm)   | 4   |        | 2  | Medium bolt<br>(Móx60mm) | 4   | (*)))))))))))))))))))))))))))))))))))) |
| 3  | Short bolt<br>(Móx40mm)  | 2   |        | 4  | Lock Washer<br>(Ф6.5х9)  | 10  | Ø                                      |
| 5  | Flat Washer<br>(Фб.5x19) | 10  | Ø      | 6  | Allen Key<br>(4mm)       | 1   |                                        |

# **STEP 1**

Attach frame (B) to the back (A) by using bolts (3) and (1) and washers (4) and (5). Tighten with Allen Key (6).

Note: DO NOT tighten any of the bolts, until the chair is assembled, then put on a flat level surface to make sure the chair is level and then tighten the bolts.