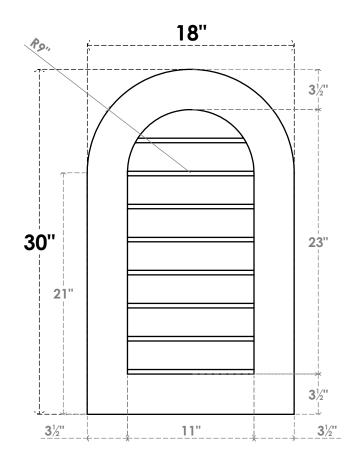

## GVPRT18X3001SN

18"W X 30"H ROUND TOP SURFACE MOUNT PVC GABLE VENT: NON-FUNCTIONAL, W/ 3-1/2"W X 1"P STANDARD FRAME

**FRONT** 

SIDE

LOUVER HEIGHT: 2 7/8"

LOUVER QTY: 8

1. INSTALLATION TO BE COMPLETED IN ACCORDANCE WITH MANUFACTURER'S SPECIFICATIONS. 2. DRAWING MAY NOT BE TO SCALE