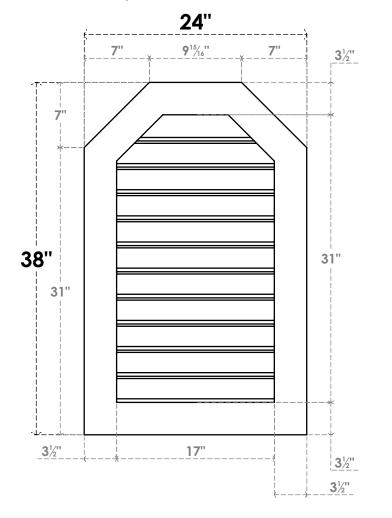

## GVPOT24X3801SF

24"W X 38"H OCTAGONAL TOP SURFACE MOUNT PVC GABLE VENT: FUNCTIONAL, W/ 3-1/2"W X 1"P STANDARD FRAME

**VENTING AREA: 41.42 SQ IN** 

LOUVER HEIGHT: 2 7/8"

LOUVER QTY: 11

**FRONT** 

SIDE

EKENA MILLWORK 2300 WEST MAIN ST. CLARKSVILLE, TX 75426 TOLL FREE: 866-607-0453 WWW.EKENAMILLWORK.COM