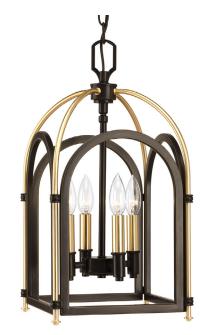

| DATE:    | TYPE: |
|----------|-------|
| NAME:    |       |
| PROJECT: |       |
|          |       |

Incandescent

The collection is a distinctive combination of arching elements that create a dramatic soaring frame. A dual-tone finish highlights the distinctive form and provides rich contrasting surround for a classic candelabra cluster. Metal fittings add a touch of elegance and dimension to further enhance the classic form.

- A distinctive combination of arching elements
- Features a dramatic soaring frame
- A multi-tone finish Antinque Bronze with Vintage Brass highlights the distinctive form and provides rich contrasting surround for a classic candelabra cluster
- Elegant metal fittings add a touch of elegance and dimension to further enhance the classic form
- Antique Bronze and Vintage Brass candle covers included for additioanl customization.
- Part of the Collections offering high style and design.

Category: Hall & Foyer

Finish: Antique Bronze (painted)
Construction: Steel construction

Square: 10-1/8" Height: 19-5/8"

Overall Ht. W/Chain: 94-1/2"

| MOUNTING                                           | ELECTRICAL               | LAMPING                                               | ADDITIONAL INFORMATION    |
|----------------------------------------------------|--------------------------|-------------------------------------------------------|---------------------------|
| Ceiling chain mounted                              | Pre-wired                | Quantity:                                             | cULus Dry location listed |
| Mounting strap for outlet box included             | 15 feet of wire supplied | Four 60w max. Candelabra Base  Candelabra base socket |                           |
| Six feet of 9 gauge chain supplied                 |                          |                                                       |                           |
| covers a standard 4" octagonal recessed outlet box |                          |                                                       |                           |