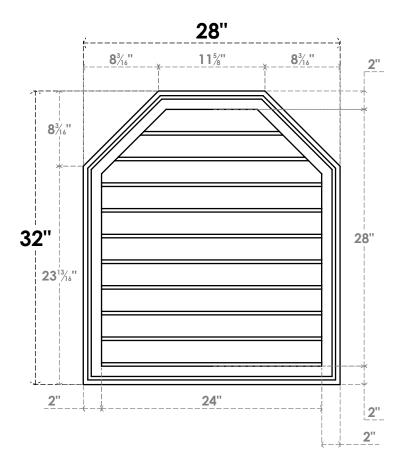

## GVPOT28X3202SN

28"W X 32"H OCTAGONAL TOP SURFACE MOUNT PVC GABLE VENT: NON-FUNCTIONAL, W/ 2"W X 1-1/2"P BRICKMOULD FRAME

LOUVER HEIGHT: 2 3/4"

**FRONT** 

SIDE

LOUVER QTY: 10

EKENA MILLWORK 2300 WEST MAIN ST. CLARKSVILLE, TX 75426 TOLL FREE: 866-607-0453 WWW.EKENAMILLWORK.COM