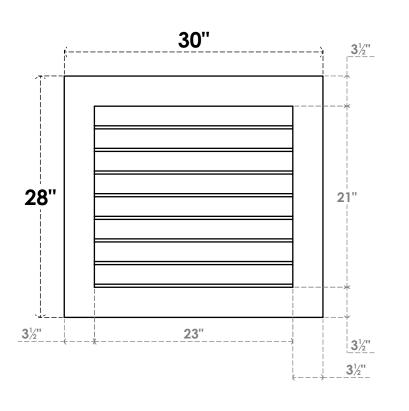

## GVPVE30X2801SN

30"W X 28"H RECTANGLE SURFACE MOUNT PVC GABLE VENT: NON-FUNCTIONAL, W/ 3-1/2"W X 1"P STANDARD FRAME

**FRONT** 

SIDE

LOUVER HEIGHT: 2 5/8"

LOUVER QTY: 8

EKENA MILLWORK 2300 WEST MAIN ST. CLARKSVILLE, TX 75426 TOLL FREE: 866-607-0453 WWW.EKENAMILLWORK.COM