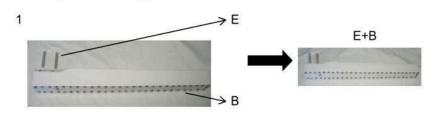

Estimated Assembly Time:10 minutes.

Tools Required for Assembly(included):N/A

Step 1
Put the screw E into hole of B For the four legs.

3 D C

Step 3
Put the wing nut on the washer as the above.

Step 2
Put the four legs into the table top.