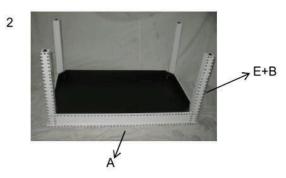

| QUANTITY |
|-------|-------------|-----------------------------------------|----------|
| А     | Table top   |                                         | 1X       |
| В     | Legs        | *************************************** | 4X       |
| С     | Washer      |                                         | 8X       |
| D     | Wing Nut    |                                         | 8X       |
| E     | Screw       |                                         | 8X       |



## **PREPARATION**

Before beginning assembly of product, make sure all parts are present. Compare parts with package contents list and hardware contents list.

If any part is missing or damaged, do not attempt to assemble the product

Estimated Assembly Time:10 minutes.

Tools Required for Assembly(included):N/A





Step 1
Put the screw E into hole of B For the four legs.

3 D C

Step 3
Put the wing nut on the washer as the above.

Step 2
Put the four legs into the table top.



Step 4 Screw(C+D)into(E+B)as the above