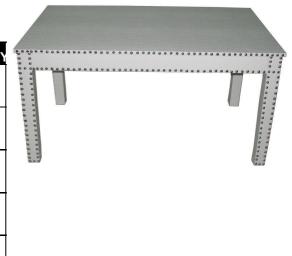

Estimated Assembly Time:10 minutes.

Tools Required for Assembly(included):N/A

Step 1
Put the screw E into hole of B For the four legs.

3 D C

Step 3
Put the wing nut on the washer as the above.

Step 2
Put the four legs into the table top.