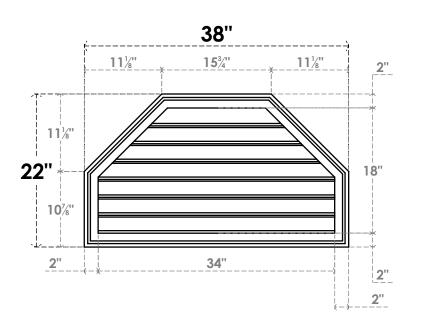

## GVPOT38X2202SF

38"W X 22"H OCTAGONAL TOP SURFACE MOUNT PVC GABLE VENT: FUNCTIONAL, W/ 2"W X 1-1/2"P BRICKMOULD FRAME

**VENTING AREA: 43.78 SQ IN** 

LOUVER HEIGHT: 2 5/8"

LOUVER QTY: 7

**FRONT** 

SIDE

EKENA MILLWORK 2300 WEST MAIN ST. CLARKSVILLE, TX 75426 TOLL FREE: 866-607-0453 WWW.EKENAMILLWORK.COM