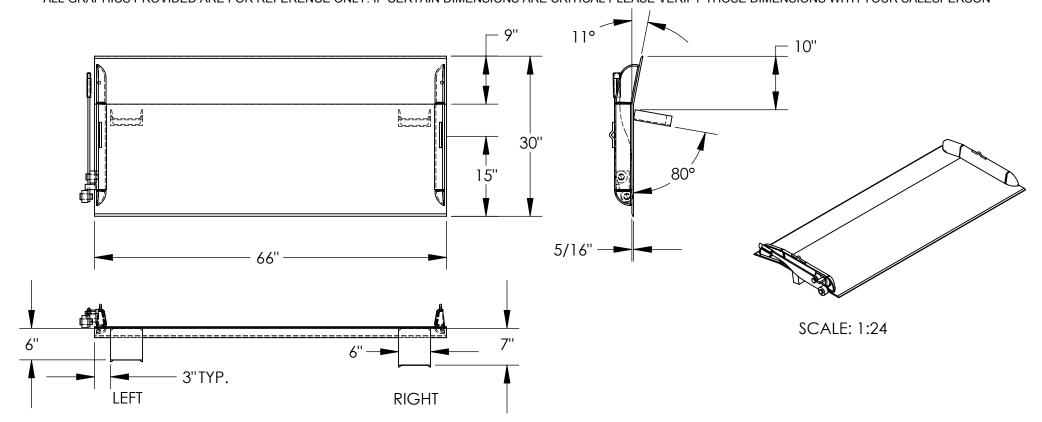

## STEEL TRUCK DOCKBOARD - TS-10-6630

\*\*\* ANY ADDITIONS, DELETIONS, OR OMISSIONS MUST BE CORRECTED ON THIS DRAWING AS THIS DRAWING WILL BE CONSIDERED ALL INCLUSIVE \*\*\*

ALL GRAPHICS PROVIDED ARE FOR REFERENCE ONLY. IF CERTAIN DIMENSIONS ARE CRITICAL PLEASE VERIFY THOSE DIMENSIONS WITH YOUR SALESPERSON

## STANDARD FEATURES

MODEL NUMBER: TS-10-6630

CAPACITY: 10,000 LBS OVERALL WIDTH: 66" OVERALL LENGTH: 30"

DOCKPLATE THICKNESS: 5/16"

LEVER LIFT IS STANDARD

LOCKING LEGS ARE 6" WIDE RIGHT LEG LENGTH IS 7"

LEFT LEG LENGTH IS 6"

CROWN IS 11° & 9" FROM EDGE

## \*OPTIONAL SPECIAL FEATURES

OPTIONAL 2 PINS (10-112-001) & 2 CHAINS (1/4" CHAIN, 1,200 LBS 36" LONG, W/HOOK) \*AVAILABLE AT AN ADDITIONAL COST