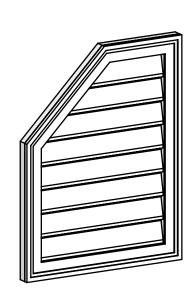

## **GVPOL20X2602SF**

20"W X 26"H HALF OCTAGON TOP LEFT SURFACE MOUNT PVC GABLE VENT: FUNCTIONAL, W/ 2"W X 1-1/2"P BRICKMOULD FRAME

**VENTING AREA: 25.5 SQ IN** LOUVER HEIGHT: 2 3/4" LOUVER QTY: 8

**FRONT** 