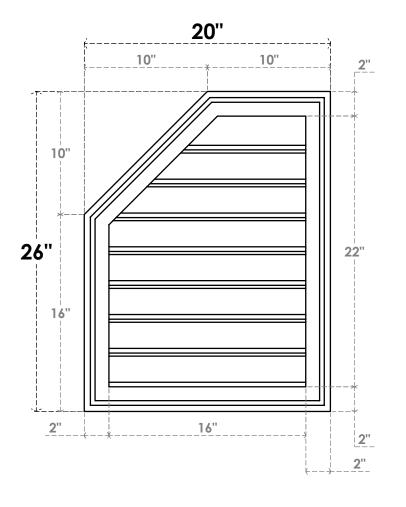

## **GVPOL20X2602SF**

20"W X 26"H HALF OCTAGON TOP LEFT SURFACE MOUNT PVC GABLE VENT: FUNCTIONAL, W/ 2"W X 1-1/2"P BRICKMOULD FRAME

**VENTING AREA: 25.5 SQ IN** LOUVER HEIGHT: 2 3/4" LOUVER QTY: 8

**FRONT** 