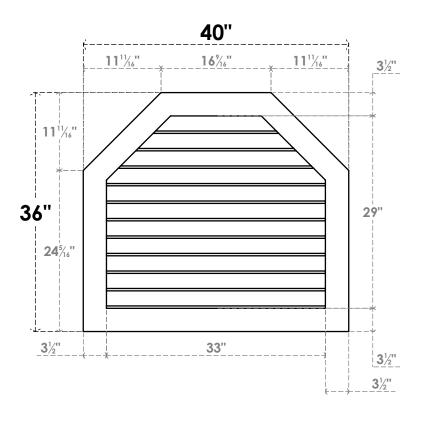

## GVPOT40X3601SN

40"W X 36"H OCTAGONAL TOP SURFACE MOUNT PVC GABLE VENT: NON-FUNCTIONAL, W/ 3-1/2"W X 1"P STANDARD FRAME

**FRONT** SIDE LOUVER HEIGHT: 2 5/8"

LOUVER QTY: 11

EKENA MILLWORK 2300 WEST MAIN ST. CLARKSVILLE, TX 75426 TOLL FREE: 866-607-0453 WWW.EKENAMILLWORK.COM