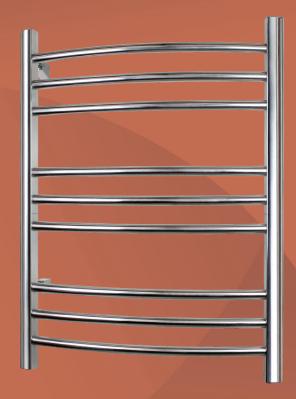

## Hardwired Model

Riviera Towel Warmers have a modern, curved, tubular profile and can accommodate two large towels.

Each one is manufactured from superior quality stainless steel and is available in both a polished or brushed stainless steel finish — both finishes providing maximum durability and longlasting beauty. It has 9 sleek, curved horizontal bars designed to dry and warm large towels or bathrobes with ease.

## **Specifications**

| Dimensions            | 24"W x 32"H x 5"D                                                                           |
|-----------------------|---------------------------------------------------------------------------------------------|
| Weight                | 12 lbs (5 kg)                                                                               |
| Finish                | Polished or Brushed Stainless Steel                                                         |
| Volts                 | 120                                                                                         |
| Watts                 | 150                                                                                         |
| Compatible<br>Control | Hardwired 4-Setting Countdown Timer, Hardwired Programmable Timer, or Hardwired WiFi Switch |