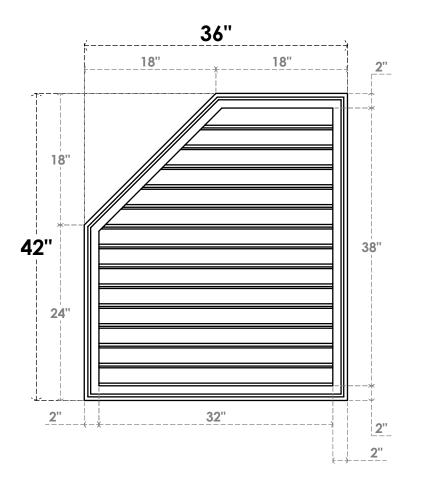

## GVPOL36X4202SF

36"W X 42"H HALF OCTAGON TOP LEFT SURFACE MOUNT PVC GABLE VENT: FUNCTIONAL, W/ 2"W X 1-1/2"P BRICKMOULD FRAME

**VENTING AREA: 93.01 SQ IN** LOUVER HEIGHT: 2 3/4" LOUVER QTY: 14

**FRONT** 