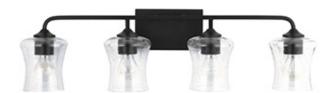

# **4 LIGHT VANITY**

Matte Black

Available Finishes: Brushed Nickel (BN), Bronze (BZ), Matte Black

(MB)

# **GLASS DESCRIPTION**

Clear Seeded Glass

Glass Dimensions: 5.25"W X 6"H