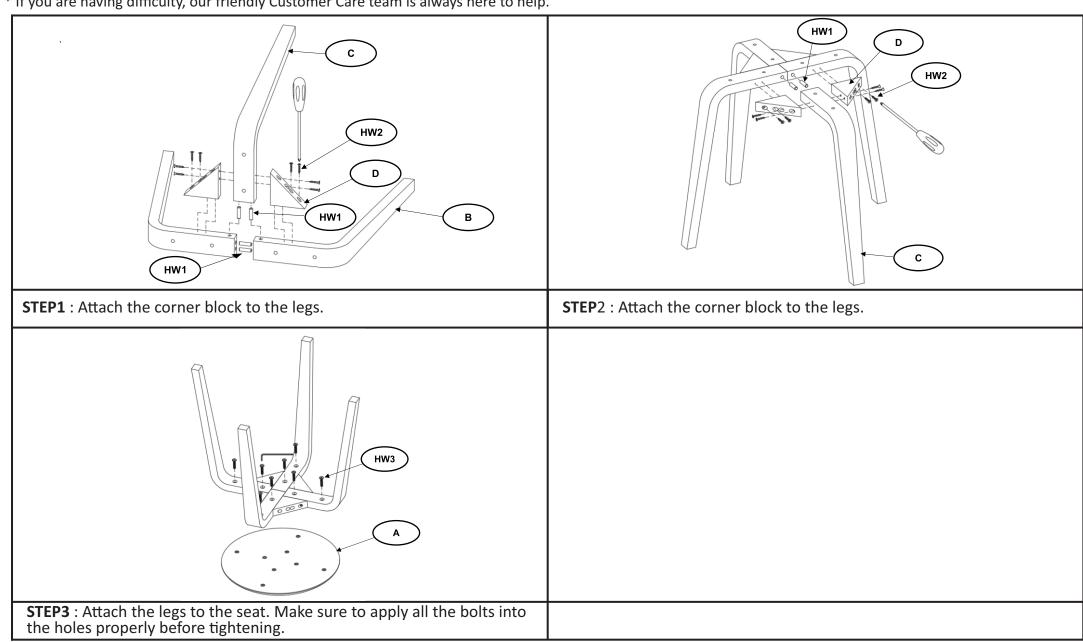

### **Part List and Hardware List**

| PIECE | DESCRIPTION  | PICTURE | QUANTITY |
|-------|--------------|---------|----------|
| А     | Seat         |         | 1X       |
| В     | Legs         |         | 2X       |
| С     | Legs         |         | 2X       |
| D     | Corner block | € ∞ o   | 4X       |

| HW 1 | Wooden Dowel Ø8X30mm     |                                                                                                                                                                                                                                                                                                                                                                                                                                                                                                                                                                                                                                                                                                                                                                                                                                                                                                                                                                                                                                                                                                                                                                                                                                                                                                                                                                                                                                                                                                                                                                                                                                                                                                                                                                                                                                                                                                                                                                                                                                                                                                                                | 6X  |
|------|--------------------------|--------------------------------------------------------------------------------------------------------------------------------------------------------------------------------------------------------------------------------------------------------------------------------------------------------------------------------------------------------------------------------------------------------------------------------------------------------------------------------------------------------------------------------------------------------------------------------------------------------------------------------------------------------------------------------------------------------------------------------------------------------------------------------------------------------------------------------------------------------------------------------------------------------------------------------------------------------------------------------------------------------------------------------------------------------------------------------------------------------------------------------------------------------------------------------------------------------------------------------------------------------------------------------------------------------------------------------------------------------------------------------------------------------------------------------------------------------------------------------------------------------------------------------------------------------------------------------------------------------------------------------------------------------------------------------------------------------------------------------------------------------------------------------------------------------------------------------------------------------------------------------------------------------------------------------------------------------------------------------------------------------------------------------------------------------------------------------------------------------------------------------|-----|
| HW 2 | Philips Screw 4x25mm     | STATE OF THE PERSON NAMED IN COLUMN TWO IS NOT THE PERSON NAMED IN COLUMN TWO IS N | 16X |
| HW 3 | Socket bolts M6x1.0x30mm |                                                                                                                                                                                                                                                                                                                                                                                                                                                                                                                                                                                                                                                                                                                                                                                                                                                                                                                                                                                                                                                                                                                                                                                                                                                                                                                                                                                                                                                                                                                                                                                                                                                                                                                                                                                                                                                                                                                                                                                                                                                                                                                                | 8X  |
| HW 4 | Allen Key                |                                                                                                                                                                                                                                                                                                                                                                                                                                                                                                                                                                                                                                                                                                                                                                                                                                                                                                                                                                                                                                                                                                                                                                                                                                                                                                                                                                                                                                                                                                                                                                                                                                                                                                                                                                                                                                                                                                                                                                                                                                                                                                                                | 1X  |