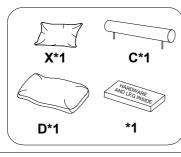

#### CHAIR COMPONENT LIST

| NO | DRAWING       | QTY | DESCRIPTION                     |
|----|---------------|-----|---------------------------------|
| Α  |               | 1   | SEAT                            |
| В  |               | 1   | SEAT CUSHION                    |
| С  |               | 1   | HEADREST                        |
| D  |               | 1   | BACK CUSHION                    |
| E  |               | 4   | PLASTIC LEG                     |
| F  |               | 2   | CONNECTOR                       |
| G  | Ð <del></del> | 16  | SCREW #4x45mm                   |
| x  |               | 1   | RECTANGULAR PILLOW(DIM 26"x15") |
| Н  | Ð <u></u>     | 10  | SCREW #4X25MM                   |
| I  | I(1) I(2)<br> | 1   | ALLIGATOR INSERT                |