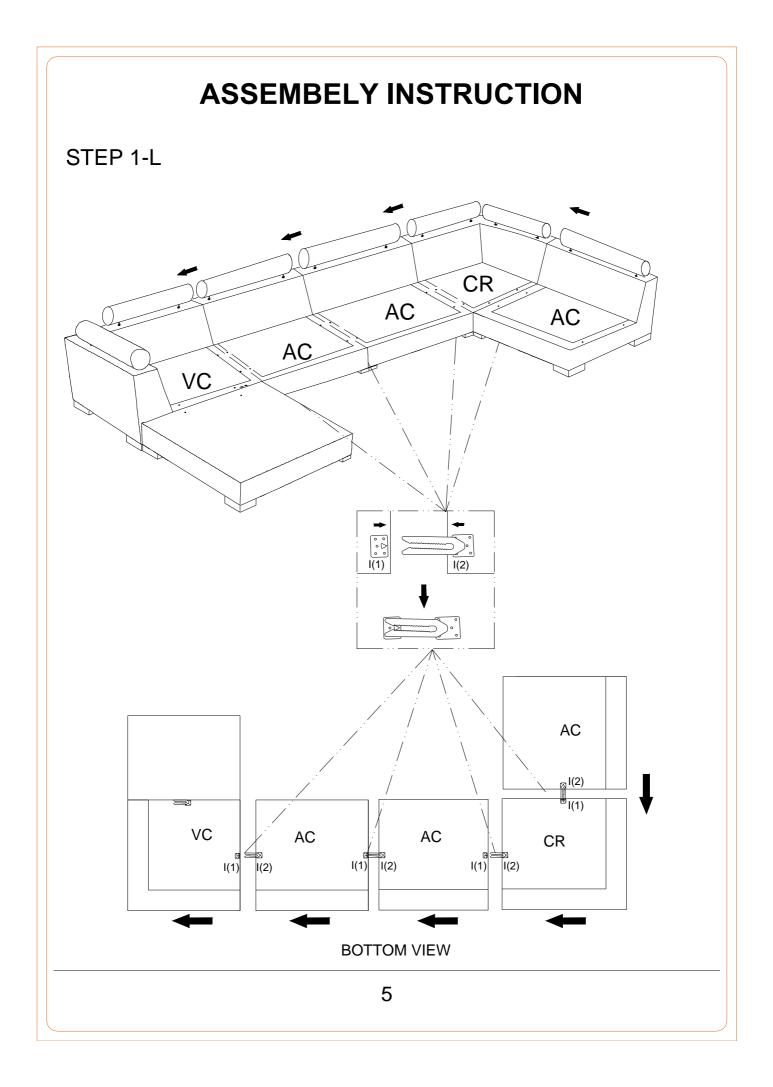

### wayfair ASSEMBLY INSTRUCTION CORNER SEAT

1 Legs and hardware are stored in the box, please take out for assembly.

NOTE: Do not use power tools for assembly. Power tools increase the risk of over tightening which lead to splitting or cracking the wood.