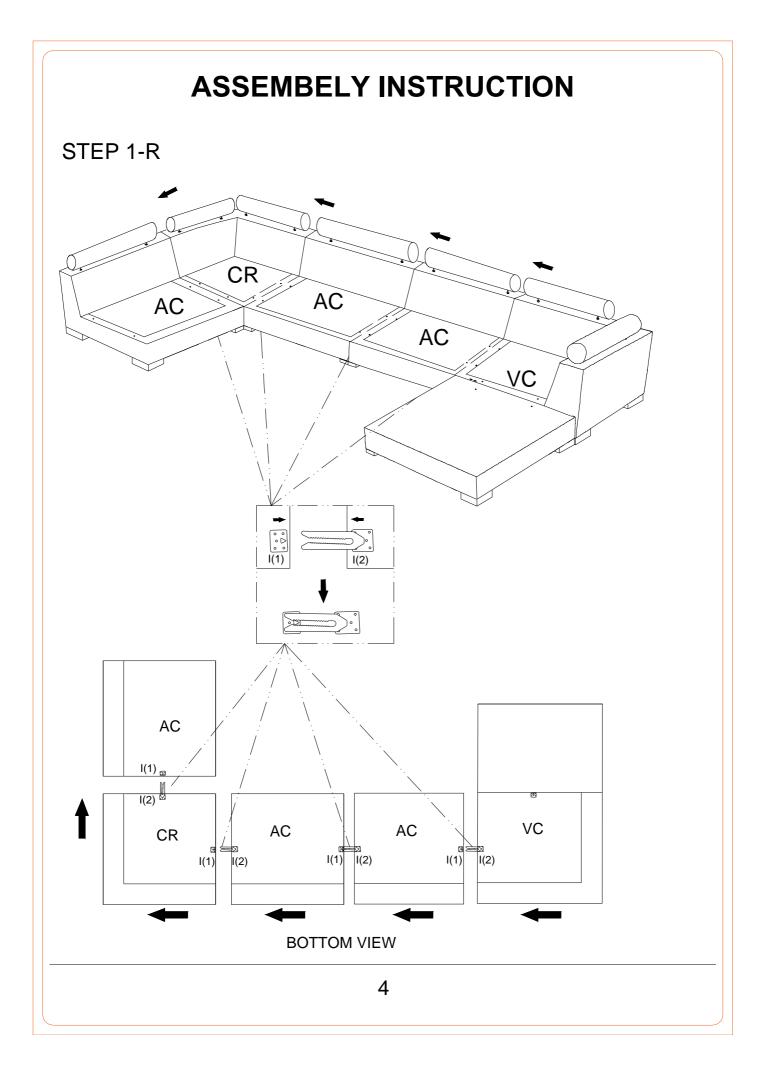

### wayfair ASSEMBLY INSTRUCTION CORNER SEAT

1 Legs and hardware are stored in the box, please take out for assembly.

NOTE: Do not use power tools for assembly. Power tools increase the risk of over tightening which lead to splitting or cracking the wood.