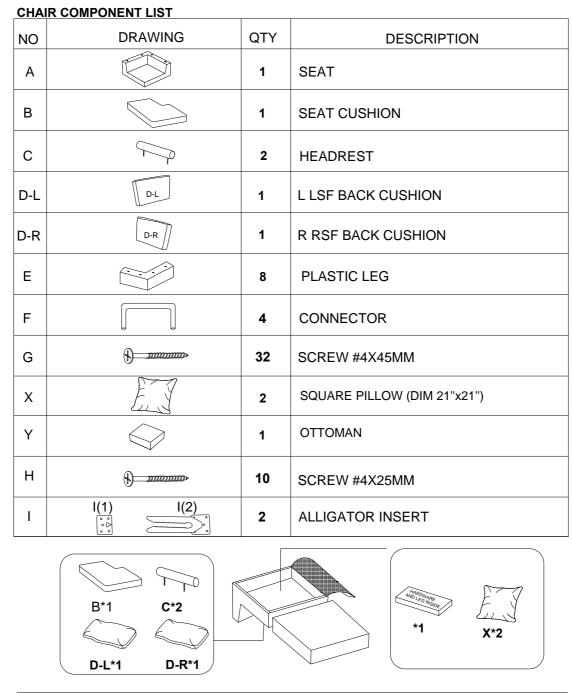

#### CHAIR COMPONENT LIST

Avoid exposing furniture directly to sunlight or heating and air conditioning outlets.Sunlight and or exposure to heating and air conditioning outlets will fade/damage Corduroy.