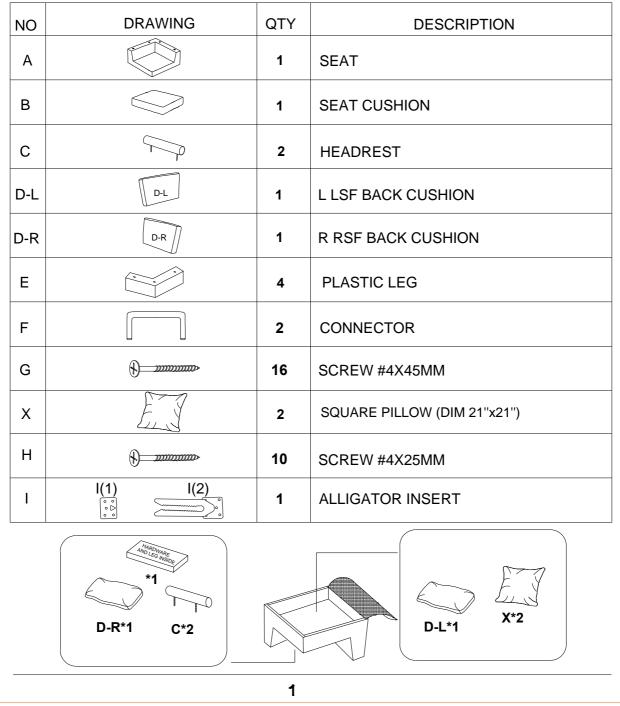

### wayfair ASSEMBLY INSTRUCTION CORNER SEAT

1 Legs and hardware are stored in the box, please take out for assembly.

NOTE: Do not use power tools for assembly. Power tools increase the risk of over tightening which lead to splitting or cracking the wood.