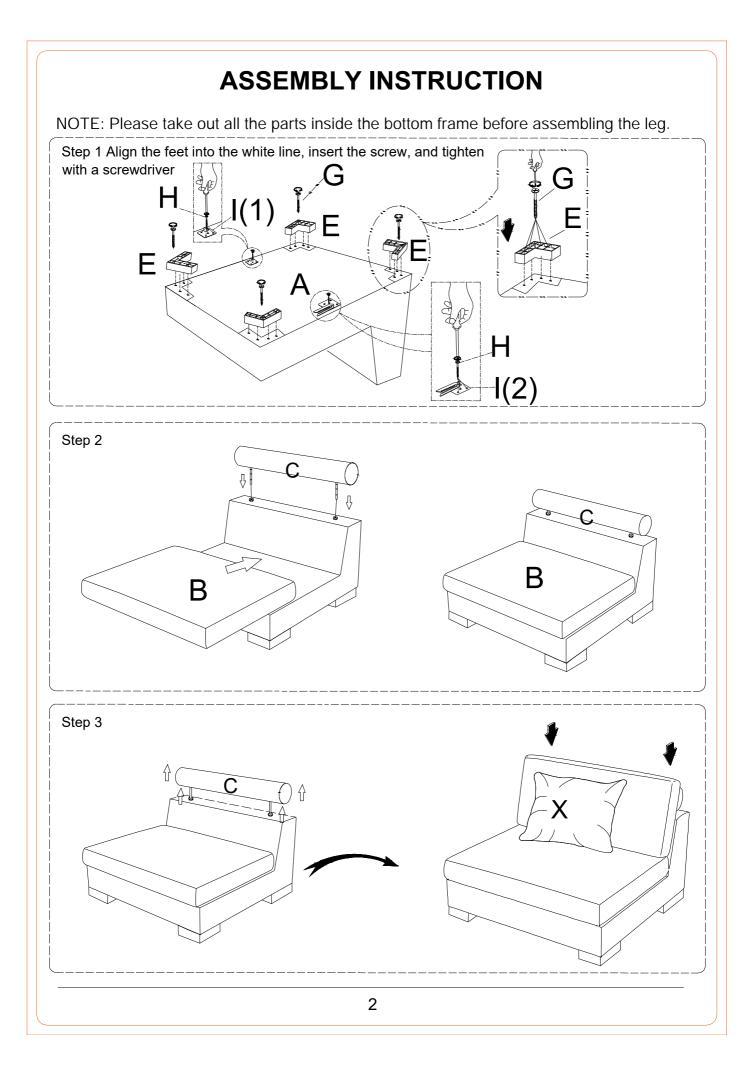

## **\*wayfair** ASSEMBLY INSTRUCTION ARMLESS CHAIR

Legs and hardware are stored in the box, please take out for assembly.

NOTE: Do not use power tools for assembly. Power tools increase the risk of over tightening which lead to splitting or cracking the wood.

#### CHAIR COMPONENT LIST

| NO | DRAWING       | QTY | DESCRIPTION                     |
|----|---------------|-----|---------------------------------|
| Α  |               | 1   | SEAT                            |
| В  |               | 1   | SEAT CUSHION                    |
| С  |               | 1   | HEADREST                        |
| D  |               | 1   | BACK CUSHION                    |
| E  |               | 4   | PLASTIC LEG                     |
| F  |               | 2   | CONNECTOR                       |
| G  | Ð <del></del> | 16  | SCREW #4x45mm                   |
| x  |               | 1   | RECTANGULAR PILLOW(DIM 26"x15") |
| Н  | Ð <u></u>     | 10  | SCREW #4X25MM                   |
| I  | I(1) I(2)<br> | 1   | ALLIGATOR INSERT                |