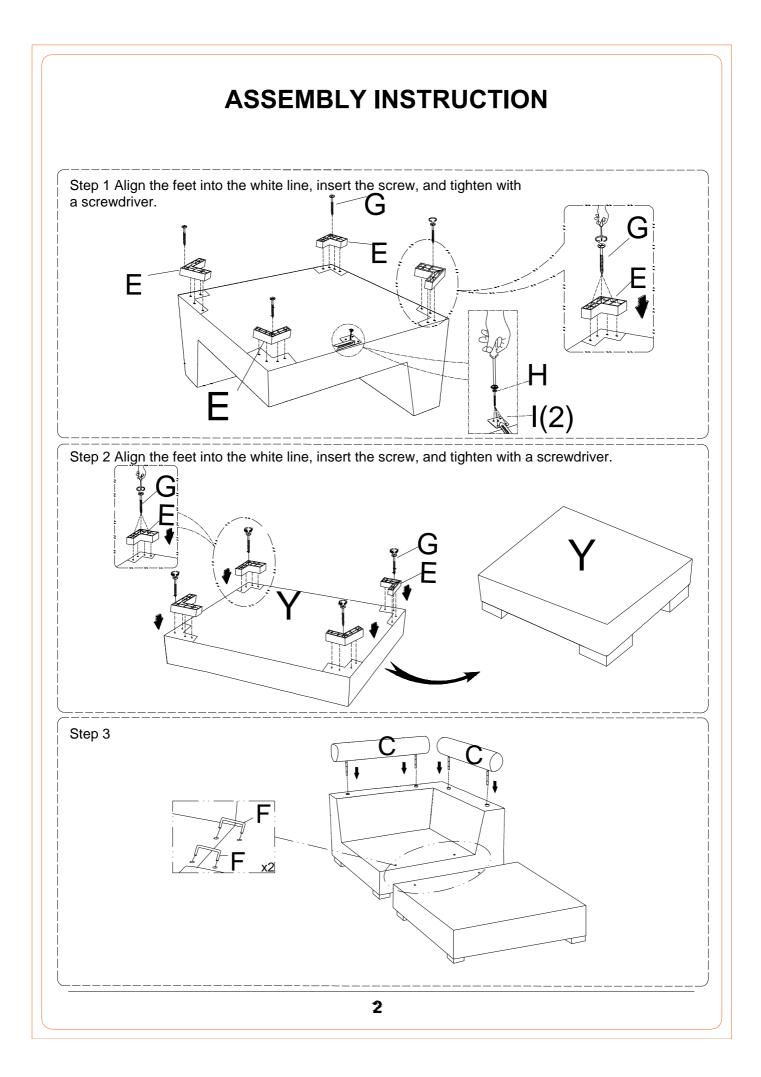

# **\* wayfair** ASSEMBLY INSTRUCTION Reversible Chaise w/ 2 Pillows

1 Legs and hardware are stored in the box, please take out for assembly.

NOTE: Do not use power tools for assembly. Power tools increase the risk of over tightening which lead to splitting or cracking the wood.