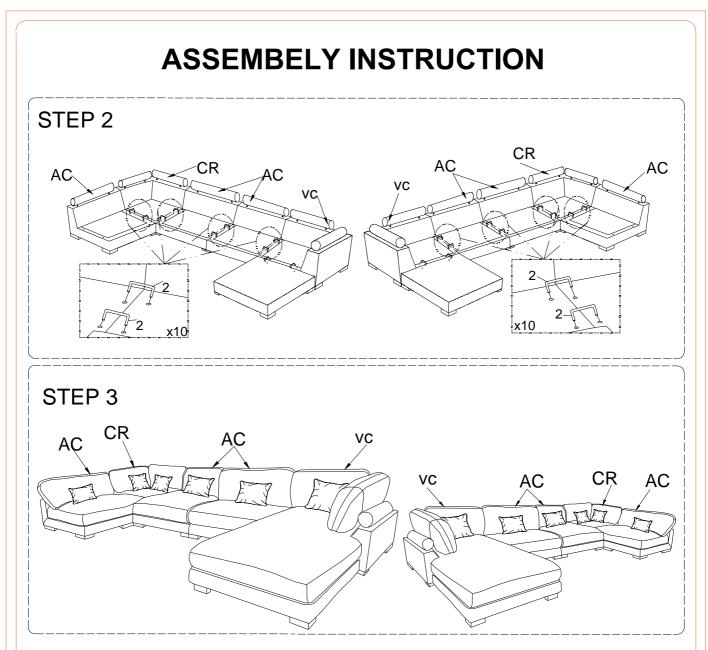

| 1   | HEADREST                        |
| D  |               | 1   | BACK CUSHION                    |
| E  |               | 4   | PLASTIC LEG                     |
| F  |               | 2   | CONNECTOR                       |
| G  | Ð <del></del> | 16  | SCREW #4x45mm                   |
| x  |               | 1   | RECTANGULAR PILLOW(DIM 26"x15") |
| Н  | Ð <u></u>     | 10  | SCREW #4X25MM                   |
| I  | I(1) I(2)<br> | 1   | ALLIGATOR INSERT                |













# **\* wayfair** ASSEMBLY INSTRUCTION Reversible Chaise w/ 2 Pillows

1 Legs and hardware are stored in the box, please take out for assembly.

NOTE: Do not use power tools for assembly. Power tools increase the risk of over tightening which lead to splitting or cracking the wood.













### **Care Instruction for Corduroy Furniture:**

In order to maintain the original appearance of your Corduroy furniture, please follow below simple care procedures:

Avoid exposing furniture directly to sunlight or heating and air conditioning outlets.Sunlight and or exposure to heating and air conditioning outlets will fade/damage Corduroy.

Vacuum or wipe with a soft cloth to remove dust.

Hardware may loosen over time. Periodically check to make sure all connection are tight, Re-tighten if necessary.



For item use on wooden floor,hard surfaces or carpets, it is recommended to install protective pads under all legs and supports to avoid/prevent from damages/scratches and discoloration.