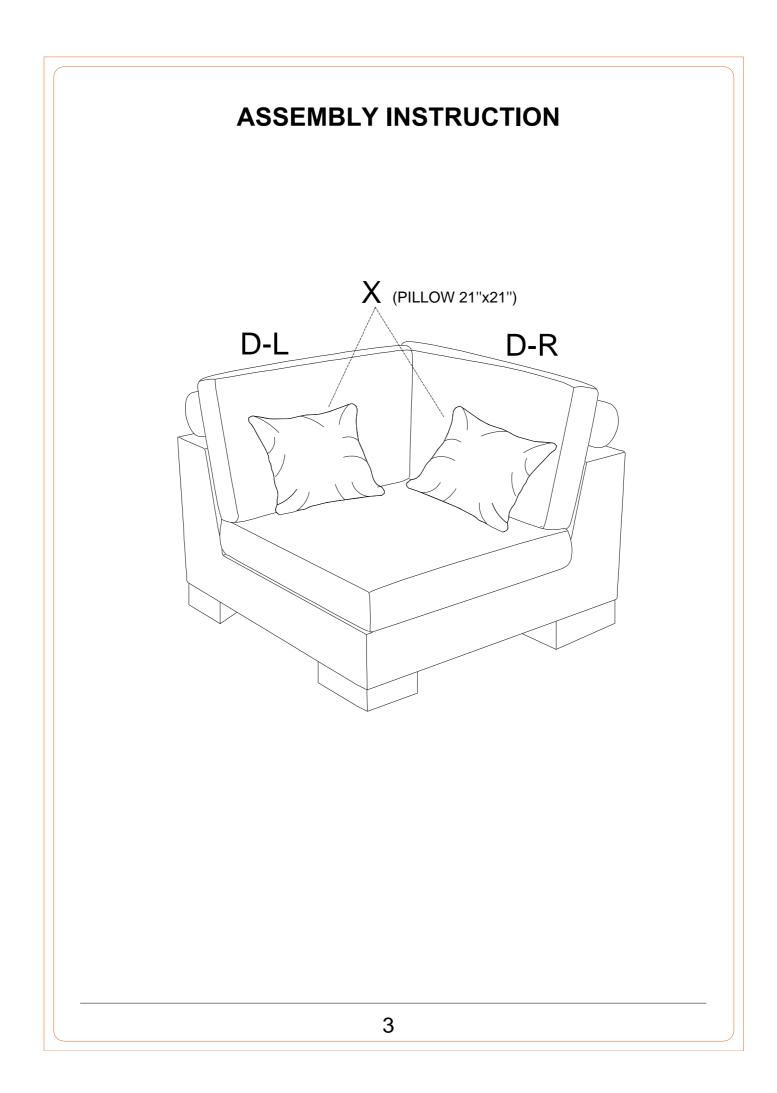

### wayfair ASSEMBLY INSTRUCTION CORNER SEAT

1 Legs and hardware are stored in the box, please take out for assembly.

NOTE: Do not use power tools for assembly. Power tools increase the risk of over tightening which lead to splitting or cracking the wood.