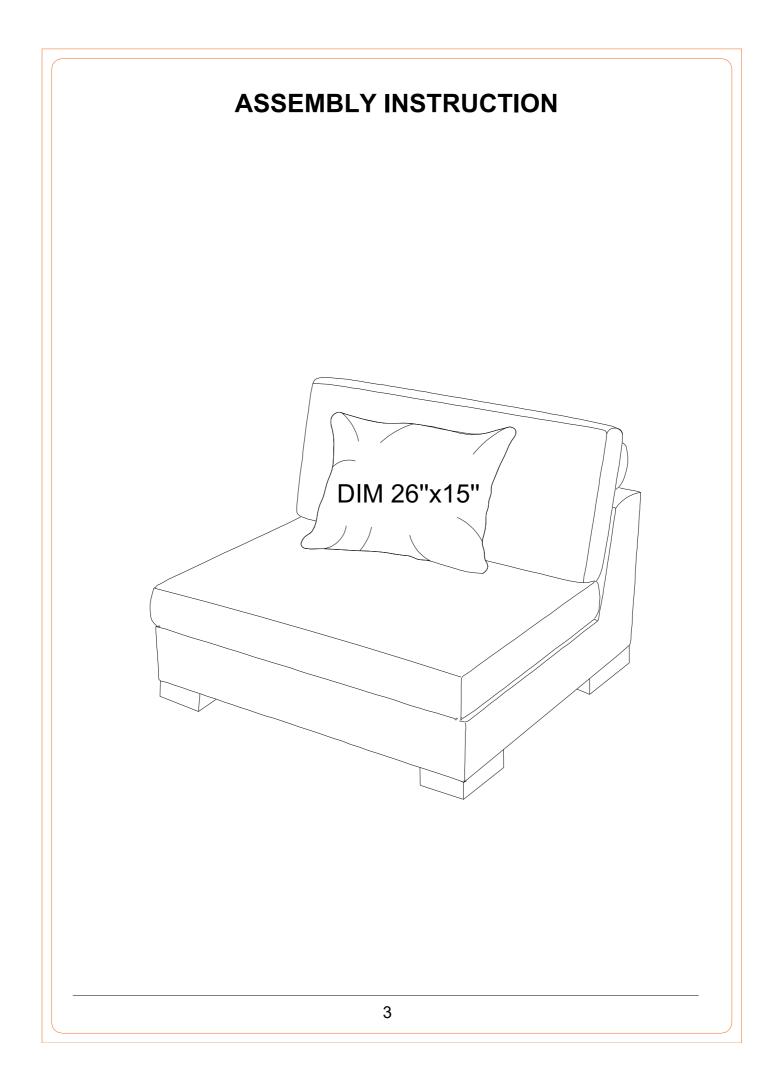

## **\*wayfair** ASSEMBLY INSTRUCTION ARMLESS CHAIR

Legs and hardware are stored in the box, please take out for assembly.

NOTE: Do not use power tools for assembly. Power tools increase the risk of over tightening which lead to splitting or cracking the wood.

#### CHAIR COMPONENT LIST

| NO | DRAWING       | QTY | DESCRIPTION                     |
|----|---------------|-----|---------------------------------|
| Α  |               | 1   | SEAT                            |
| В  |               | 1   | SEAT CUSHION                    |
| С  |               | 1   | HEADREST                        |
| D  |               | 1   | BACK CUSHION                    |
| E  |               | 4   | PLASTIC LEG                     |
| F  |               | 2   | CONNECTOR                       |
| G  | Ð <del></del> | 16  | SCREW #4x45mm                   |
| x  |               | 1   | RECTANGULAR PILLOW(DIM 26"x15") |
| Н  | Ð <u></u>     | 10  | SCREW #4X25MM                   |
| I  | I(1) I(2)<br> | 1   | ALLIGATOR INSERT                |