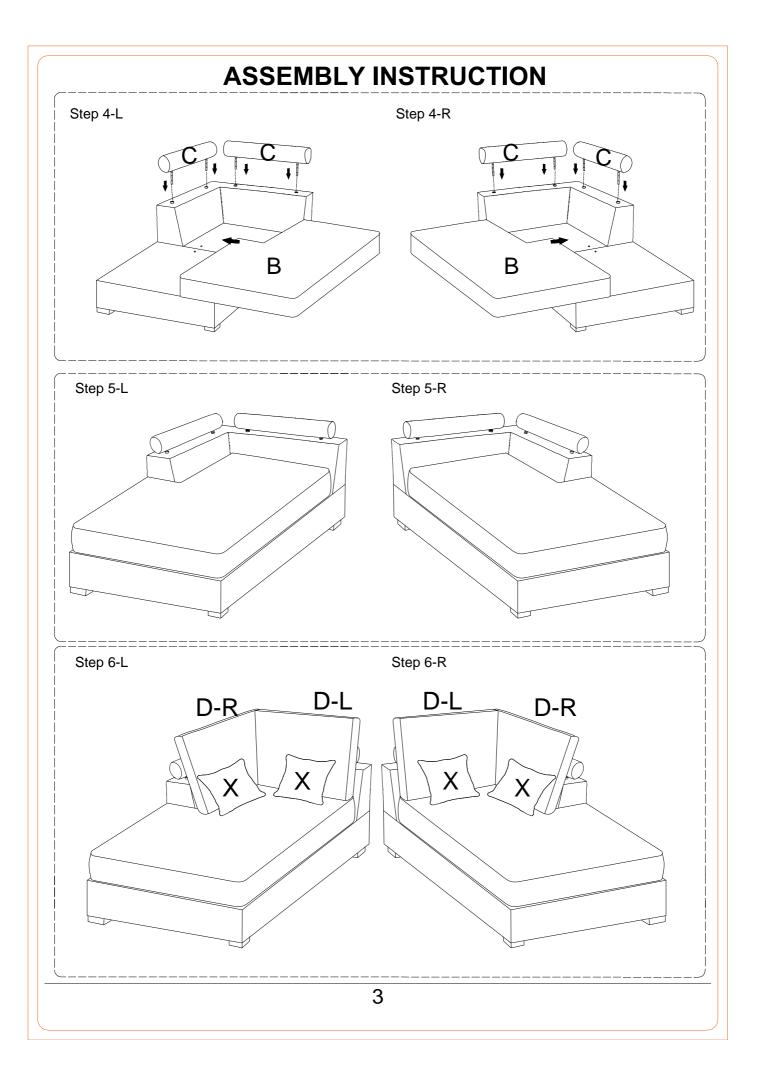

# **\* wayfair** ASSEMBLY INSTRUCTION Reversible Chaise w/ 2 Pillows

1 Legs and hardware are stored in the box, please take out for assembly.

NOTE: Do not use power tools for assembly. Power tools increase the risk of over tightening which lead to splitting or cracking the wood.