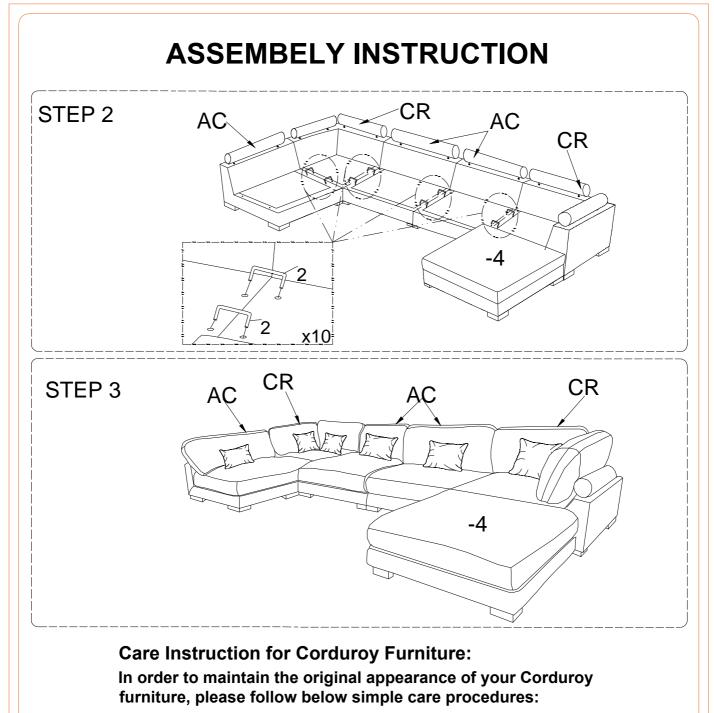

### **Care Instruction for Corduroy Furniture:**

In order to maintain the original appearance of your Corduroy furniture, please follow below simple care procedures:

Avoid exposing furniture directly to sunlight or heating and air conditioning outlets.Sunlight and or exposure to heating and air conditioning outlets will fade/damage Corduroy.

Vacuum or wipe with a soft cloth to remove dust.

Hardware may loosen over time. Periodically check to make sure all connection are tight, Re-tighten if necessary.

For item use on wooden floor,hard surfaces or carpets, it is recommended to install protective pads under all legs and supports to avoid/prevent from damages/scratches and discoloration.