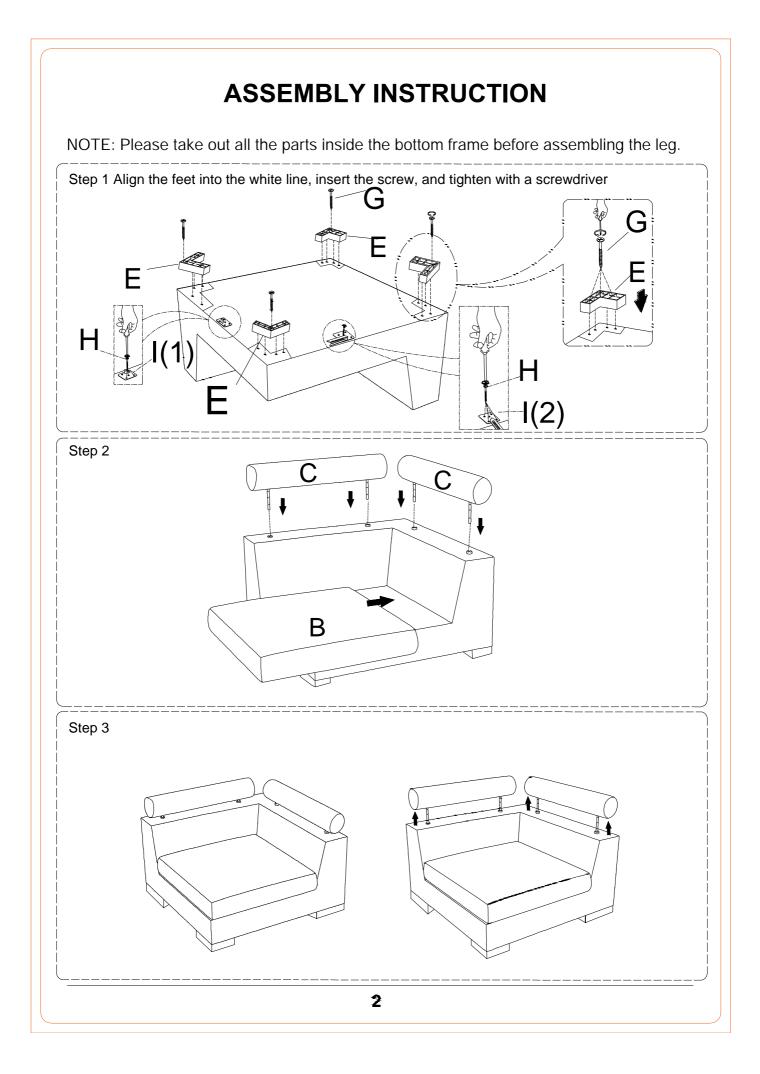

### wayfair ASSEMBLY INSTRUCTION CORNER SEAT

1 Legs and hardware are stored in the box, please take out for assembly.

NOTE: Do not use power tools for assembly. Power tools increase the risk of over tightening which lead to splitting or cracking the wood.