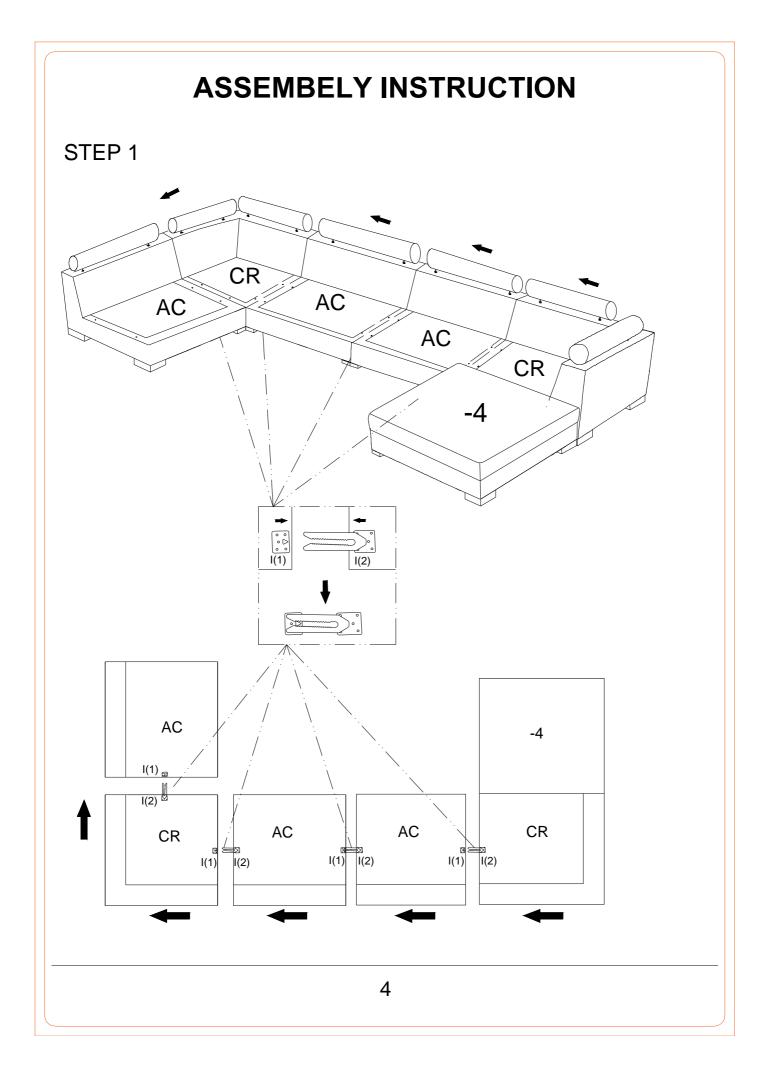

### wayfair ASSEMBLY INSTRUCTION CORNER SEAT

1 Legs and hardware are stored in the box, please take out for assembly.

NOTE: Do not use power tools for assembly. Power tools increase the risk of over tightening which lead to splitting or cracking the wood.