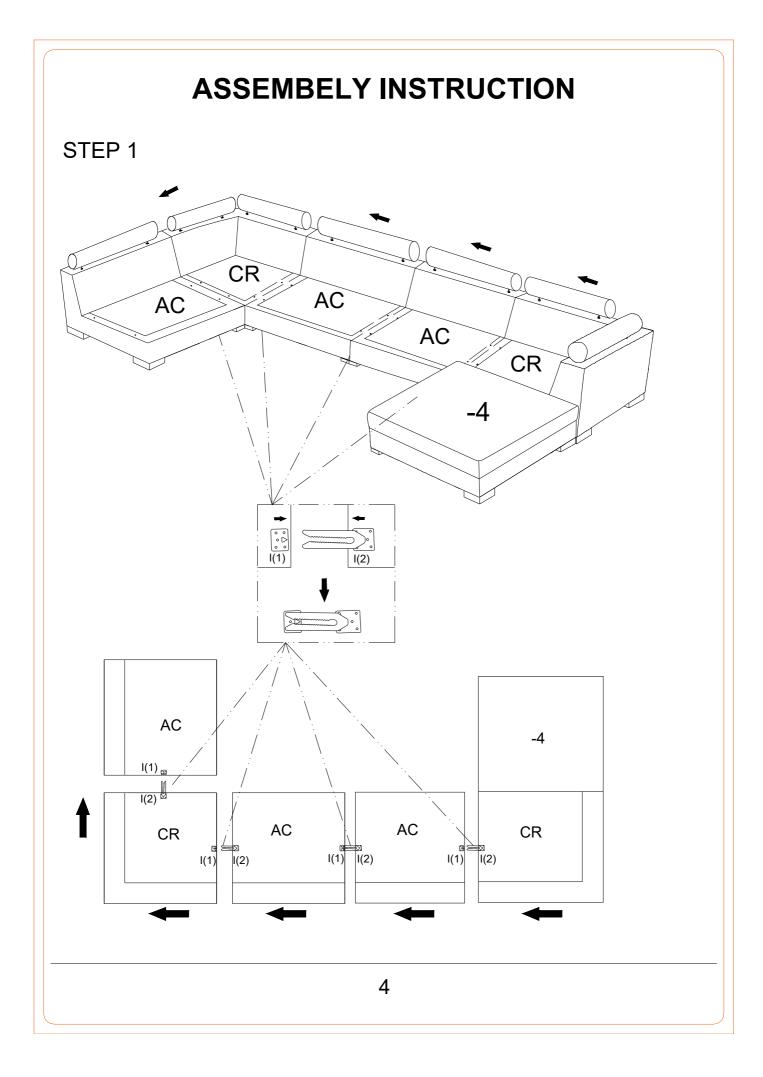

### wayfair ASSEMBLY INSTRUCTION CORNER SEAT

1 Legs and hardware are stored in the box, please take out for assembly.

NOTE: Do not use power tools for assembly. Power tools increase the risk of over tightening which lead to splitting or cracking the wood.