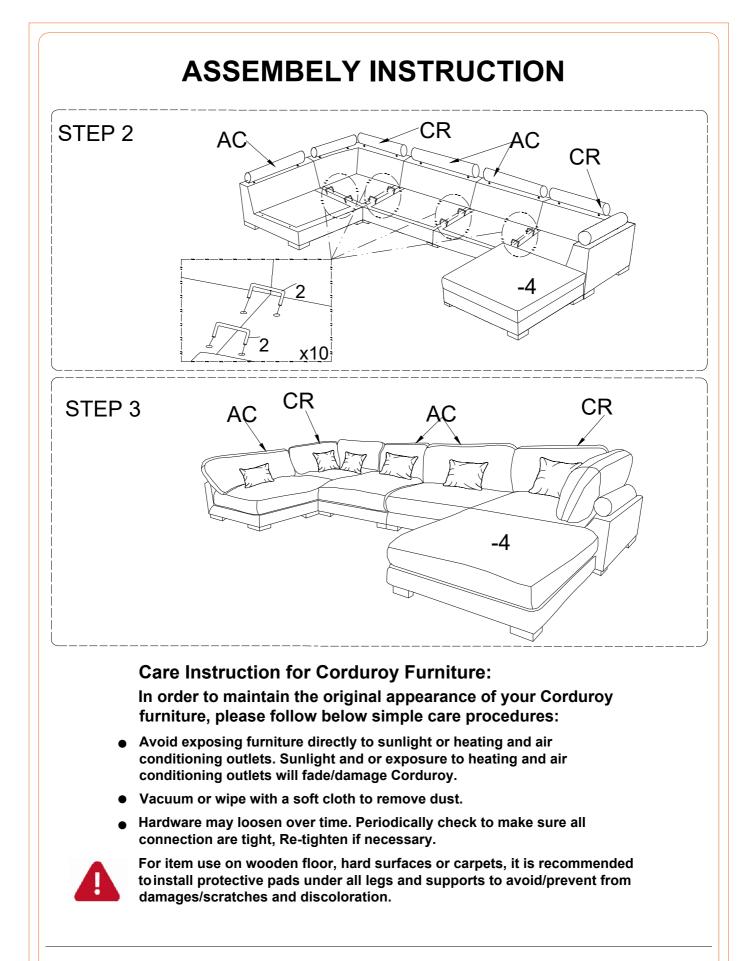

### **Care Instruction for Corduroy Furniture:**

In order to maintain the original appearance of your Corduroy furniture, please follow below simple care procedures:

Avoid exposing furniture directly to sunlight or heating and air conditioning outlets.Sunlight and or exposure to heating and air conditioning outlets will fade/damage Corduroy.

Vacuum or wipe with a soft cloth to remove dust.

Hardware may loosen over time. Periodically check to make sure all connection are tight, Re-tighten if necessary.

For item use on wooden floor,hard surfaces or carpets, it is recommended to install protective pads under all legs and supports to avoid/prevent from damages/scratches and discoloration.