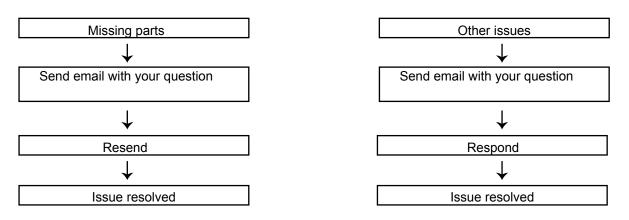

The item must be return within 30 days of delivery for a full refund. The item must be returned in good condition, in original box, with all original proof of purchase, parts and accessories.

Trouble shooting: