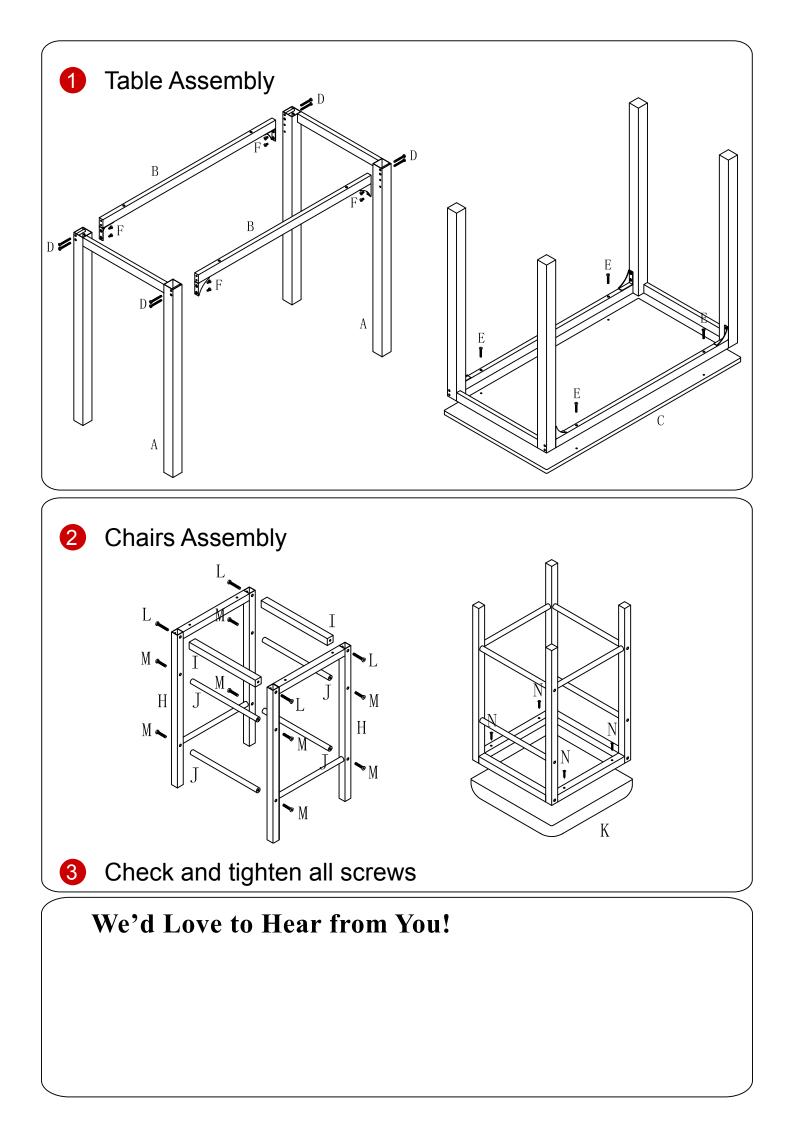

## **Assembly Instructions**

## Tips!

Check all the components & screws before assembly. Do not install in case part is missing, contact us to get.

| Table |             |         |   | Chair |            |         |    |
|-------|-------------|---------|---|-------|------------|---------|----|
| A     |             |         | 2 | •     |            |         | 4  |
| B     |             |         | 2 | 0     |            |         | 4  |
| ©     |             |         | 1 | 0     |            |         | 8  |
| D     | 0)          | M6*70mm | 8 | 6     | $\bigcirc$ |         | 2  |
| 9     | () <b>)</b> | M6*50mm | 4 | O     | 0          | M6*45mm | 8  |
| Ø     |             | M6*12mm | 8 | M     | 0          | M6*35mm | 16 |
| G     |             |         | 1 |       | (Januara)  |         | 8  |