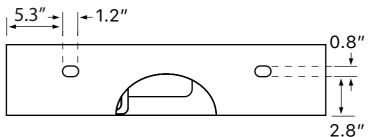

# Configurations

- Single Hole.
- Three Hole (8-inch centers).
- No Hole.

#### **Technical Information**

| Bowl type:           | Single         |
|----------------------|----------------|
| Installation:        | Wall mounted   |
|                      | Vessel         |
| Bowl dimensions:     | Length: 13.39" |
|                      | Width: 12.2"   |
|                      | Depth: 3.54"   |
| Drain hole:          | 1.75"          |
| Faucet hole:         | 1.38"          |
| Hole configurations: | 0, 1, 3        |
| Weight:              | 33.07 lbs      |
|                      |                |