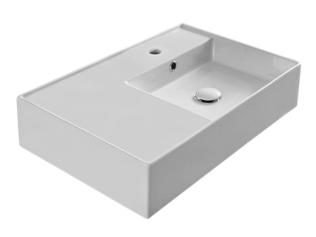

## Features

- With overflow.
- Modern design.

## Material

• White ceramic bathroom sink.

#### Installation

- Wall mount installation.
- Vessel / above-counter installation.

# Configurations

- Single Hole.
- Three Hole (8-inch centers).
- No Hole.