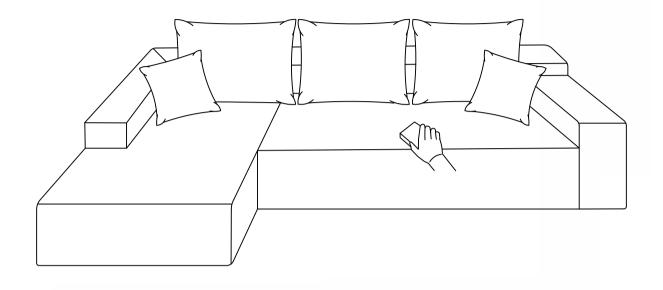

Do not fully tighten the screws during initial assembly. Fully tighten screws only once all pieces which are correctly assembled.
- 3.If you encounter any problems during installation, please contact our customer service.
- 4.Please unbox the item from the side with an open-label and put a carpet on the foor to avoid scratching it.
- 5.Do not fully tighten the screws during initial assembly. Fully tighten screws only once all pieces which are correctly assembled.



Recommended installers: 2



Put a carpet on the floor before unpacking



Estimate installation time: 30 minutes

DIAGRAM 1 Put the pillow (C)and cushion (D) on the lounge chair frame (A).



DIAGRAM 2 Put the pillow (C) and cushions (D) on the two-person seat frame (B).



DIAGRAM 3 Tap the sofa with a sponge to remove dust



# DIAGRAM 4 Use an iron to flatten and compress the sofa





#### TIPS:

Our frameless foam and pocket spring sofa bodies are designed with industry-leading technology in luxury bedding and can be restored to more than 90% of their original state after decompression. Minor wrinkles and bends are common and are not quality issues.