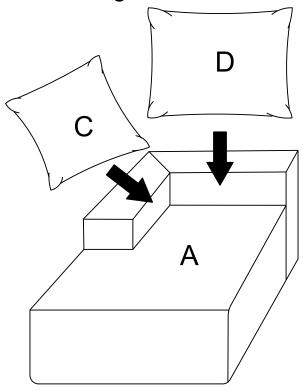

Recommended installers: 2

Put a carpet on the floor before unpacking

Estimate installation time: 30 minutes

DIAGRAM 1 Put the pillow (C)and cushion (D) on the lounge chair frame (A).

DIAGRAM 2 Put the pillow (C) and cushions (D) on the two-person seat frame (B).