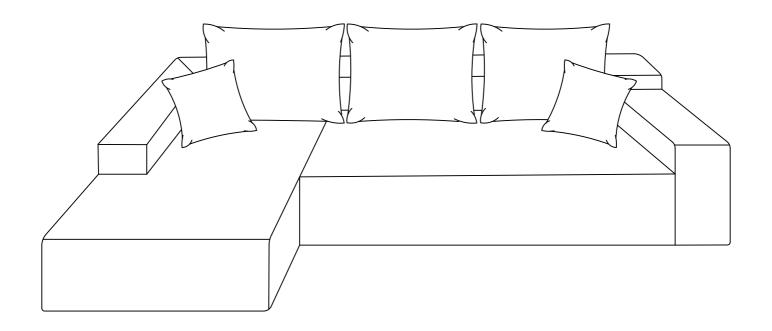

Three person sofa

Recommended installers: 2

Put a carpet on the floor before unpacking

Estimate installation time: 30 minutes

DIAGRAM 1 Put the pillow (C)and cushion (D) on the lounge chair frame (A).

DIAGRAM 2 Put the pillow (C) and cushions (D) on the two-person seat frame (B).