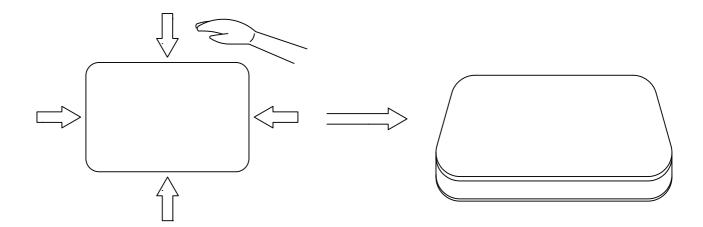

ive, please take photos as evidence for replacements and refunds.
- --Please do not return to store, contact the seller if you have any trouble with this product.

#### TIPS:

- 1. The sectional sofa comes in 2 separate boxes, might be delivered at different times. Please wait several days patiently.
- 2. Due to differences of light effects, the actual color of the materials might be slightly different from the pictures.
- 3. No Assembly Required. This sofa can free of your stereotyped nightmare of furniture assembly.
- 4. Due to package compression for better shipment, the fabric may have wrinkles.
- 5. Please take all packages out and pat every part to make it rebound better and fluffy, so that it can restore to picture-like status.
- 6. Please keep children away from the plastic bags.



- 1.Pat to make it rebound better and fluffy.
- 2.Knead your cushion like giving your cushion a massage while allowing the air to flow through the foam.



### PART LIST:

| NO | DESCRIPTION              | SKETCH | QTY  |             |
|----|--------------------------|--------|------|-------------|
| A  | LOUNGE<br>CHAIR FRAME    |        | 1PC  | B*1 C*1 D*2 |
| В  | TWO-PERSON<br>SEAT FRAME |        | 1PC  |             |
| С  | PILLOW                   |        | 2PCS | A*1 C*1 D*1 |
| D  | CUSHION                  |        | 3PCS |             |

- 1. Follow the installation instructions. Please confrm all accessories are preset before installation.
- 2.Do not fully tighten the screws during initial assembly. Fully tighten screws only once all pieces which are correctly assembled.
-