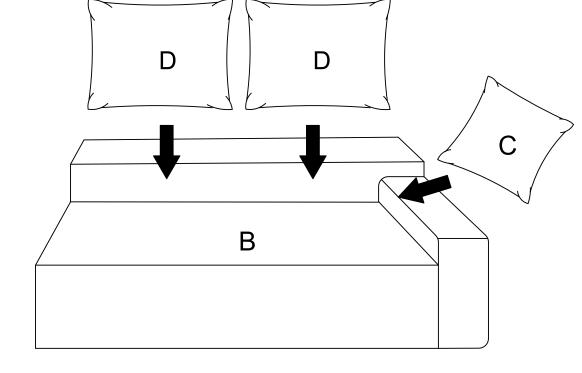

Recommended installers: 2

Put a carpet on the floor before unpacking

Estimate installation time: 30 minutes

DIAGRAM 1 Put the pillow (C)and cushion (D) on the lounge chair frame (A).

DIAGRAM 2 Put the pillow (C) and cushions (D) on the two-person seat frame (B).