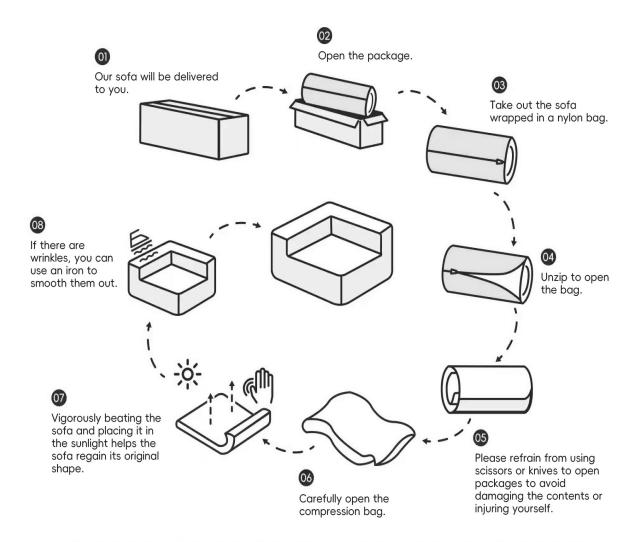

# TIPS

The sofa fabric is wrapped in packaging bags,
Please be careful to cut open the packaging bag
with a knife to prevent scratching the product!

#### TIPS:

- 1. The sectional sofa comes in 2 separate boxes, might be delivered at different times. Please wait several days patiently.
- 2. Due to differences of light effects, the actual color of the materials might be slightly different from the pictures.
- 3. No Assembly Required. This sofa can free of your stereotyped nightmare of furniture assembly.
- 4. Due to package compression for better shipment, the fabric may have wrinkles.
- 5. Please take all packages out and pat every part to make it rebound better and fluffy, so that it can restore to picture-like status.
- 6. Please keep children away from the plastic bags.

- 1.Pat to make it rebound better and fluffy.
- 2.Knead your cushion like giving your cushion a massage while allowing the air to flow through the foam.

- 1. Follow the installation instructions. Please confrm all accessories are preset before installation.
- 2.Do not fully tighten the screws during initial assembly. Fully tighten screws only once all pieces which are correctly assembled.
- 3.If you encounter any problems during installation, please contact our customer service.
- 4.Please unbox the item from the side with an open-label and put a carpet on the foor to avoid scratching it.
- 5.Do not fully tighten the screws during initial assembly. Fully tighten screws only once all pieces which are correctly assembled.

Recommended installers: 2

Put a carpet on the floor before unpacking

Estimate installation time: 30 minutes

DIAGRAM 1 Put the pillow (C)and cushion (D) on the lounge chair frame (A).

DIAGRAM 2 Put the pillow (C) and cushions (D) on the two-person seat frame (B).

DIAGRAM 3 Tap the sofa with a sponge to remove dust

# DIAGRAM 4 Use an iron to flatten and compress the sofa

#### TIPS:

Our frameless foam and pocket spring sofa bodies are designed with industry-leading technology in luxury bedding and can be restored to more than 90% of their original state after decompression. Minor wrinkles and bends are common and are not quality issues.