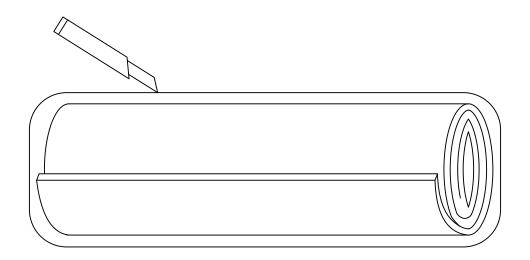

Three person sofa

# TIPS

The sofa fabric is wrapped in packaging bags,
Please be careful to cut open the packaging bag
with a knife to prevent scratching the product!



## ASSEMBLY INSTRUCTIONS



#### Return & Warranty policy:

- --We strive to offer the highest quality products, and we also try our best to satisfy each and every customer that orders from us with replacement parts/or service as needed.
- --If the item is damaged or defective, please take photos as evidence for replacements and refunds.
- --Please do not return to store, contact the seller if you have any trouble with this product.

#### TIPS:

- 1. The sectional sofa comes in 2 separate boxes, might be delivered at different times. Please wait several days patiently.
- 2. Due to differences of light effects, the actual color of the materials might be slightly different from the pictures.
- 3. No Assembly Required. This sofa can free of your stereotyped nightmare of furniture assembly.