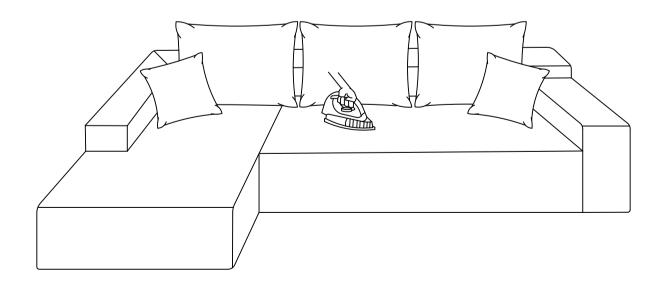

ly tighten screws only once all pieces which are correctly assembled.
- 3.If you encounter any problems during installation, please contact our customer service.
- 4.Please unbox the item from the side with an open-label and put a carpet on the foor to avoid scratching it.
- 5.Do not fully tighten the screws during initial assembly. Fully tighten screws only once all pieces which are correctly assembled.



Recommended installers: 2



Put a carpet on the floor before unpacking



Estimate installation time: 30 minutes

DIAGRAM 1 Put the pillow (C)and cushion (D) on the lounge chair frame (A).



DIAGRAM 2 Put the pillow (C) and cushions (D) on the two-person seat frame (B).



DIAGRAM 3 Tap the sofa with a sponge to remove dust



# DIAGRAM 4 Use an iron to flatten and compress the sofa





#### TIPS:

Our frameless foam and pocket spring sofa bodies are designed with industry-leading technology in luxury bedding and can be restored to more than 90% of their original state after decompression. Minor wrinkles and bends are common and are not quality issues.