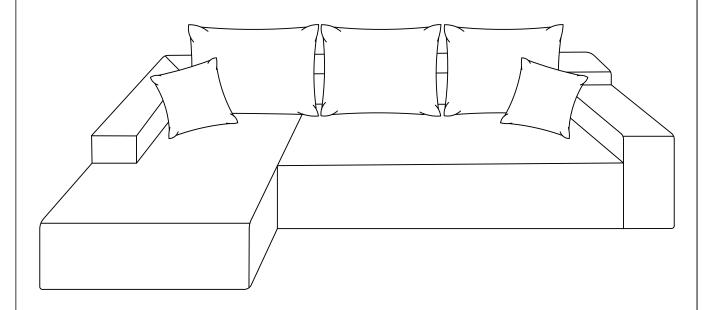

Three person sofa

Recommended installers: 2

Put a carpet on the floor before unpacking

Estimate installation time: 30 minutes

DIAGRAM 1 Put the pillow (C)and cushion (D) on the lounge chair frame (A).

DIAGRAM 2 Put the pillow (C) and cushions (D) on the two-person seat frame (B).