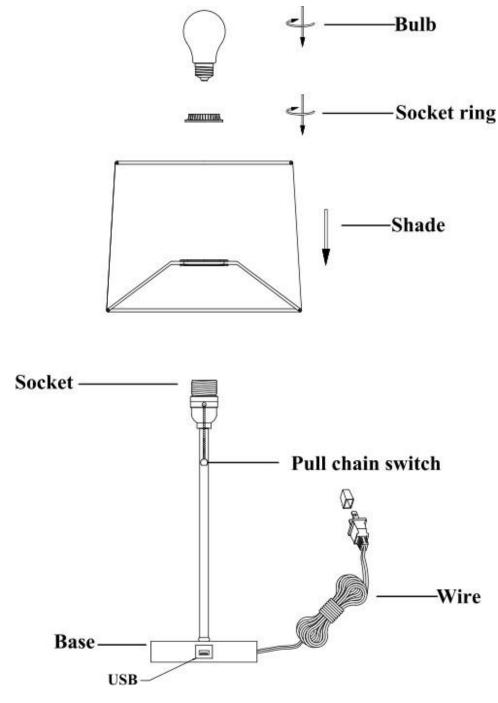

## **TABLE LAMP Assembly Instruction**

## Please read all instructions carefully. Do not plug the power cord into the outlet until the lamp is fully assembled. Each part has been assigned a name as following shown. ASSEMBLY INSTRUCTIONS:

1. Please take out all of the lamp parts from the package box.

2. Remove the socket ring that is pre-assembled on the socket.

3. Invert (as below shown direction) and place the shade on to the socket.

4. Reattach the socket ring by turning it clockwise that the socket ring will fasten the shade in place.

5. Install the Max.60W Type A bulb (bulb not included) on to the socket, and then you can plug in to use it.