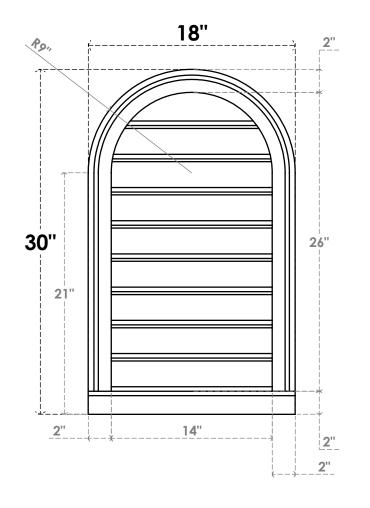

## GVPRT18X3003SF

18"W X 30"H ROUND TOP SURFACE MOUNT PVC GABLE VENT: FUNCTIONAL, W/ 2"W X 2"P **BRICKMOULD SILL FRAME** 

**VENTING AREA: 27.39 SQ IN** 

LOUVER HEIGHT: 2 7/8"

LOUVER QTY: 9

**FRONT** 

SIDE

1. INSTALLATION TO BE COMPLETED IN ACCORDANCE WITH MANUFACTURER'S SPECIFICATIONS.
2. DRAWING MAY NOT BE TO SCALE