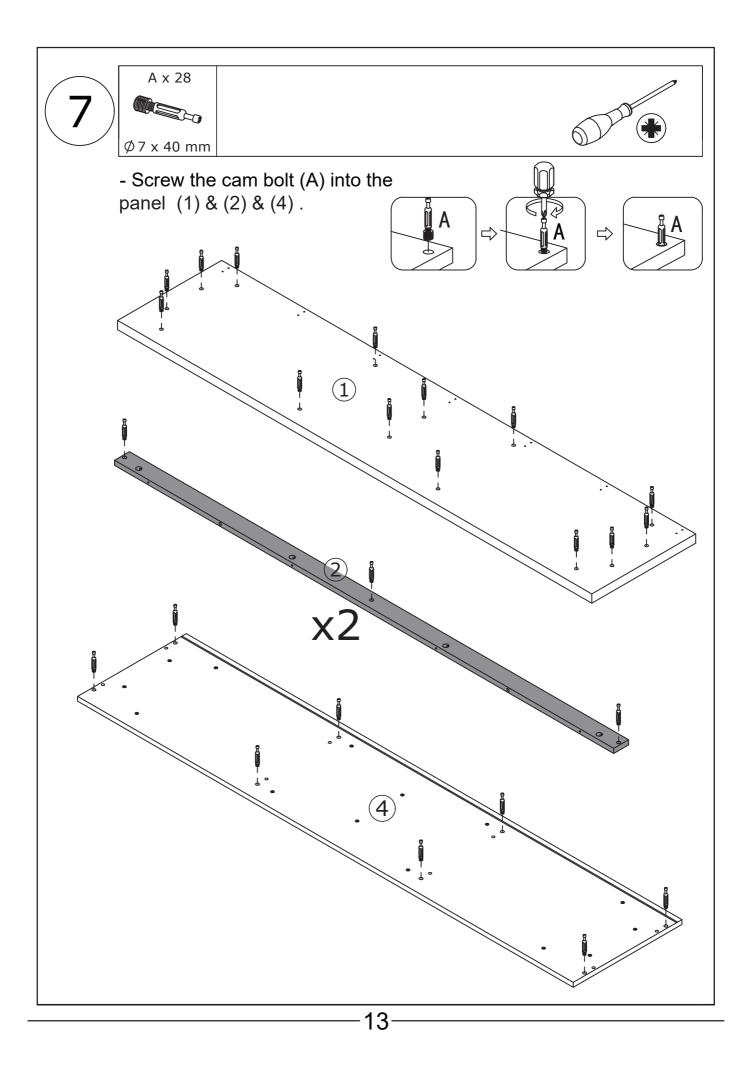

included with this product. Please purchase the wall attachment that fit your wall. If unsure, seek professional advice. Please read and follow each step of the instructions carefully.

## **IMPORTANT** !

It is crucial to re-tighten any screws used in assembly two weeks after setup and then every three months to ensure the product's stability throughout its lifespan.

For regular maintenance and cleaning of the product, for the frame, please use a rag dipped in neutral detergent to fully wipe it, and then dry it with a clean rag.For glass materials, wipe with a rag dampened with water glass cleaner, and then dry with a dry rag.

Do not use an electric screwdriver, and do not use too much force when installing, because the board is easy to break.

## EXPLODED DRAWING