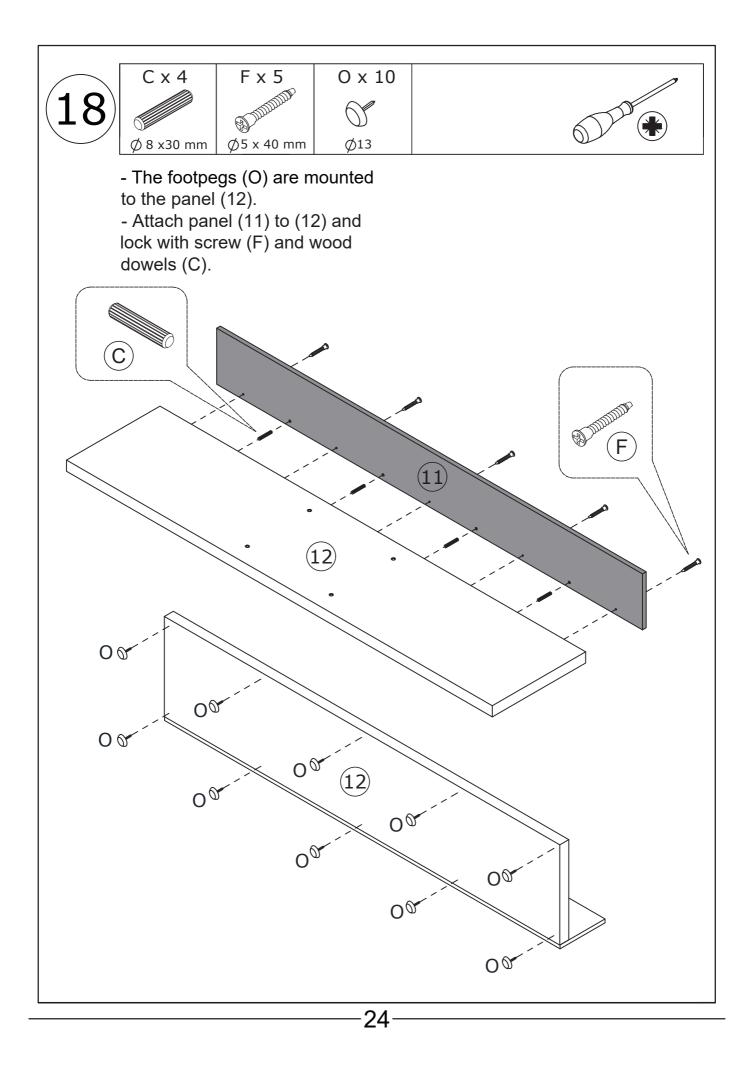

oduct. Please purchase the wall attachment that fit your wall. If unsure, seek professional advice. Please read and follow each step of the instructions carefully.

## **IMPORTANT** !

It is crucial to re-tighten any screws used in assembly two weeks after setup and then every three months to ensure the product's stability throughout its lifespan.

For regular maintenance and cleaning of the product, for the frame, please use a rag dipped in neutral detergent to fully wipe it, and then dry it with a clean rag.For glass materials, wipe with a rag dampened with water glass cleaner, and then dry with a dry rag.

Do not use an electric screwdriver, and do not use too much force when installing, because the board is easy to break.

## EXPLODED DRAWING