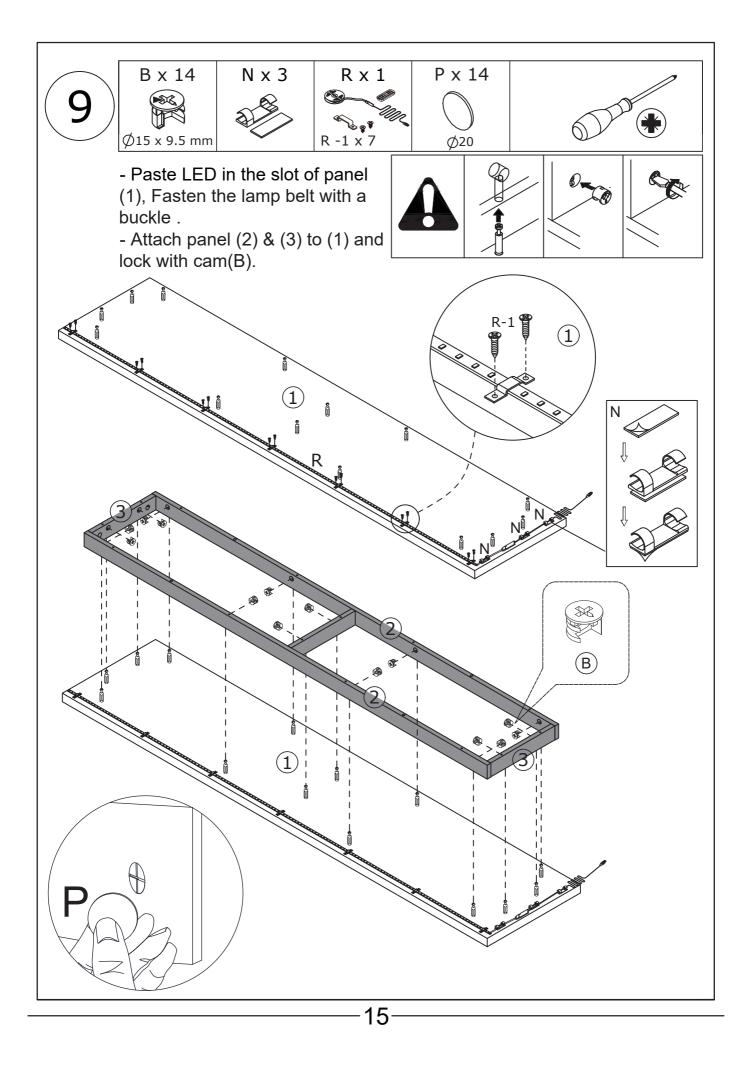

luded with this product. Please purchase the wall attachment that fit your wall. If unsure, seek professional advice. Please read and follow each step of the instructions carefully.

## **IMPORTANT** !

It is crucial to re-tighten any screws used in assembly two weeks after setup and then every three months to ensure the product's stability throughout its lifespan.

For regular maintenance and cleaning of the product, for the frame, please use a rag dipped in neutral detergent to fully wipe it, and then dry it with a clean rag.For glass materials, wipe with a rag dampened with water glass cleaner, and then dry with a dry rag.

Do not use an electric screwdriver, and do not use too much force when installing, because the board is easy to break.

## EXPLODED DRAWING