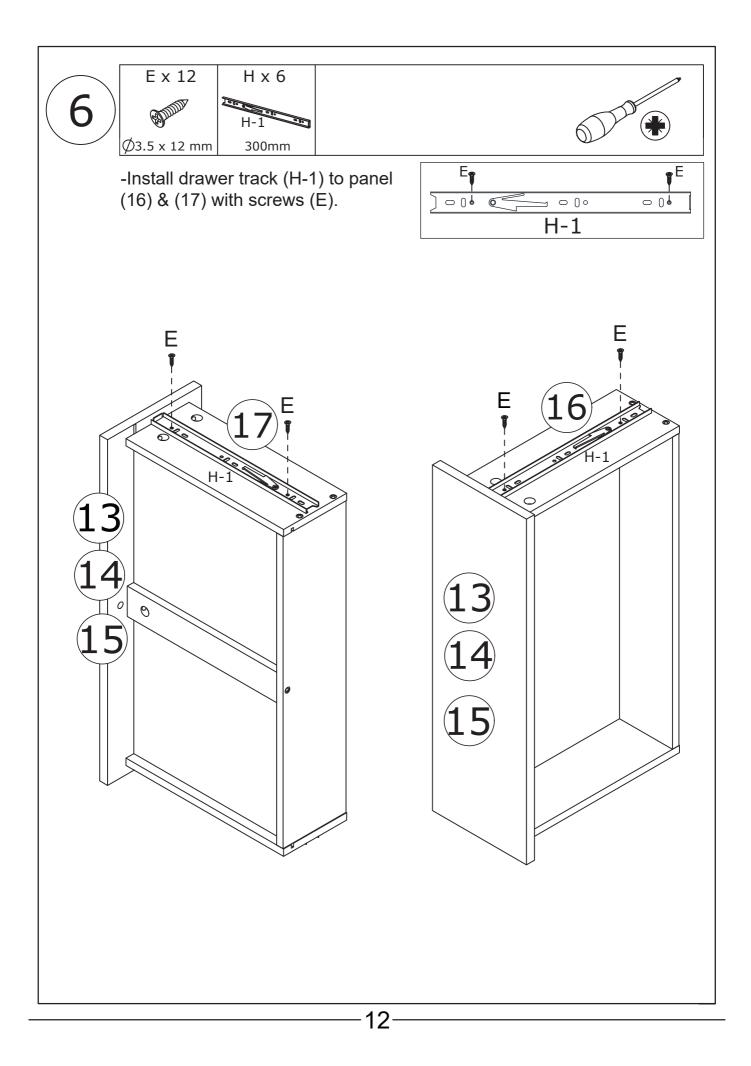

ot included with this product. Please purchase the wall attachment that fit your wall. If unsure, seek professional advice. Please read and follow each step of the instructions carefully.

## **IMPORTANT** !

It is crucial to re-tighten any screws used in assembly two weeks after setup and then every three months to ensure the product's stability throughout its lifespan.

For regular maintenance and cleaning of the product, for the frame, please use a rag dipped in neutral detergent to fully wipe it, and then dry it with a clean rag.For glass materials, wipe with a rag dampened with water glass cleaner, and then dry with a dry rag.

Do not use an electric screwdriver, and do not use too much force when installing, because the board is easy to break.

## EXPLODED DRAWING