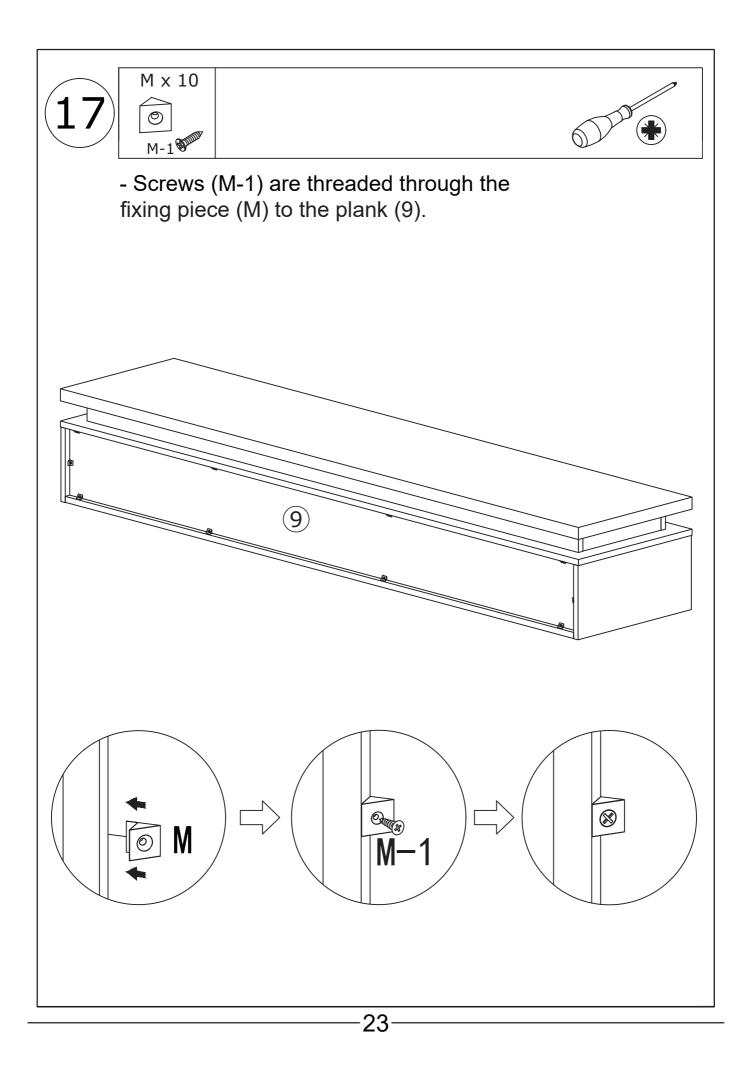

product. Please purchase the wall attachment that fit your wall. If unsure, seek professional advice. Please read and follow each step of the instructions carefully.

## **IMPORTANT** !

It is crucial to re-tighten any screws used in assembly two weeks after setup and then every three months to ensure the product's stability throughout its lifespan.

For regular maintenance and cleaning of the product, for the frame, please use a rag dipped in neutral detergent to fully wipe it, and then dry it with a clean rag.For glass materials, wipe with a rag dampened with water glass cleaner, and then dry with a dry rag.

Do not use an electric screwdriver, and do not use too much force when installing, because the board is easy to break.

## EXPLODED DRAWING