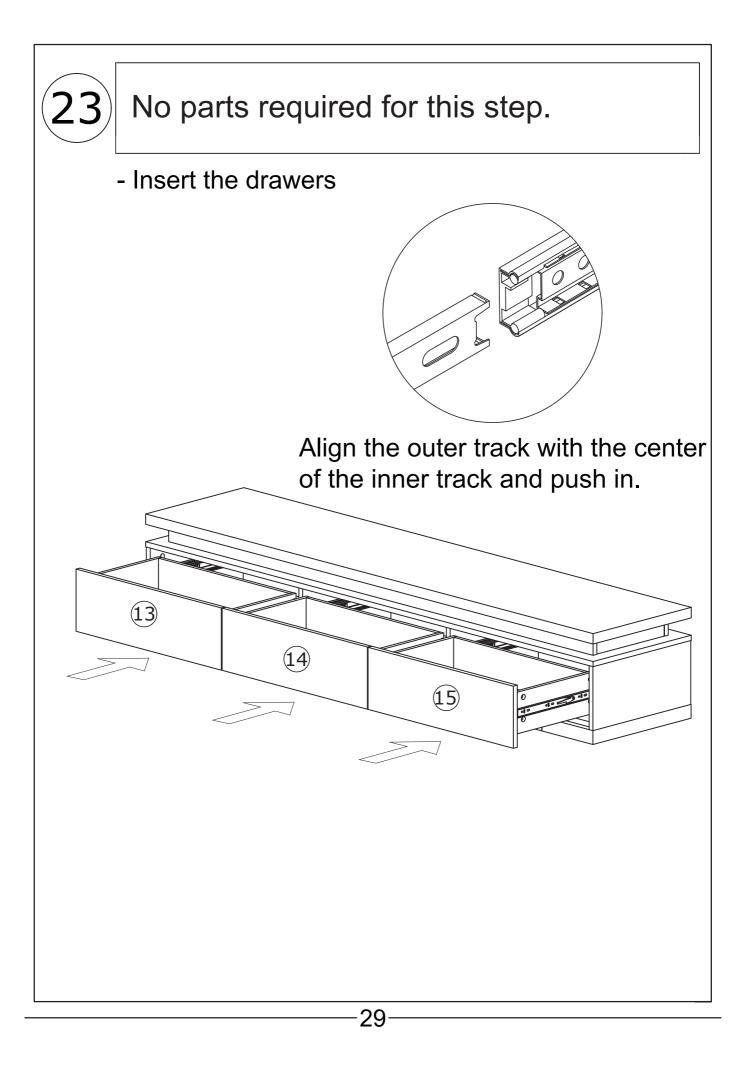

ase purchase the wall attachment that fit your wall. If unsure, seek professional advice. Please read and follow each step of the instructions carefully.

## **IMPORTANT** !

It is crucial to re-tighten any screws used in assembly two weeks after setup and then every three months to ensure the product's stability throughout its lifespan.

For regular maintenance and cleaning of the product, for the frame, please use a rag dipped in neutral detergent to fully wipe it, and then dry it with a clean rag.For glass materials, wipe with a rag dampened with water glass cleaner, and then dry with a dry rag.

Do not use an electric screwdriver, and do not use too much force when installing, because the board is easy to break.

## EXPLODED DRAWING