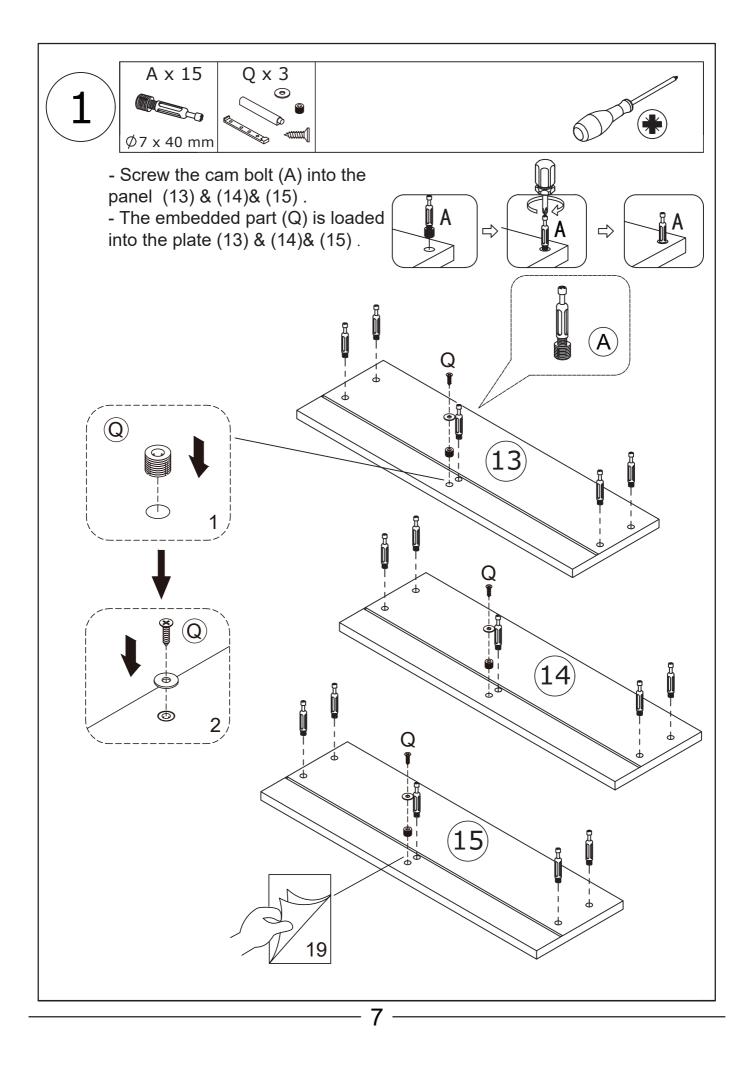

ment, if not included with this product. Please purchase the wall attachment that fit your wall. If unsure, seek professional advice. Please read and follow each step of the instructions carefully.

## **IMPORTANT** !

It is crucial to re-tighten any screws used in assembly two weeks after setup and then every three months to ensure the product's stability throughout its lifespan.

For regular maintenance and cleaning of the product, for the frame, please use a rag dipped in neutral detergent to fully wipe it, and then dry it with a clean rag.For glass materials, wipe with a rag dampened with water glass cleaner, and then dry with a dry rag.

Do not use an electric screwdriver, and do not use too much force when installing, because the board is easy to break.

## EXPLODED DRAWING