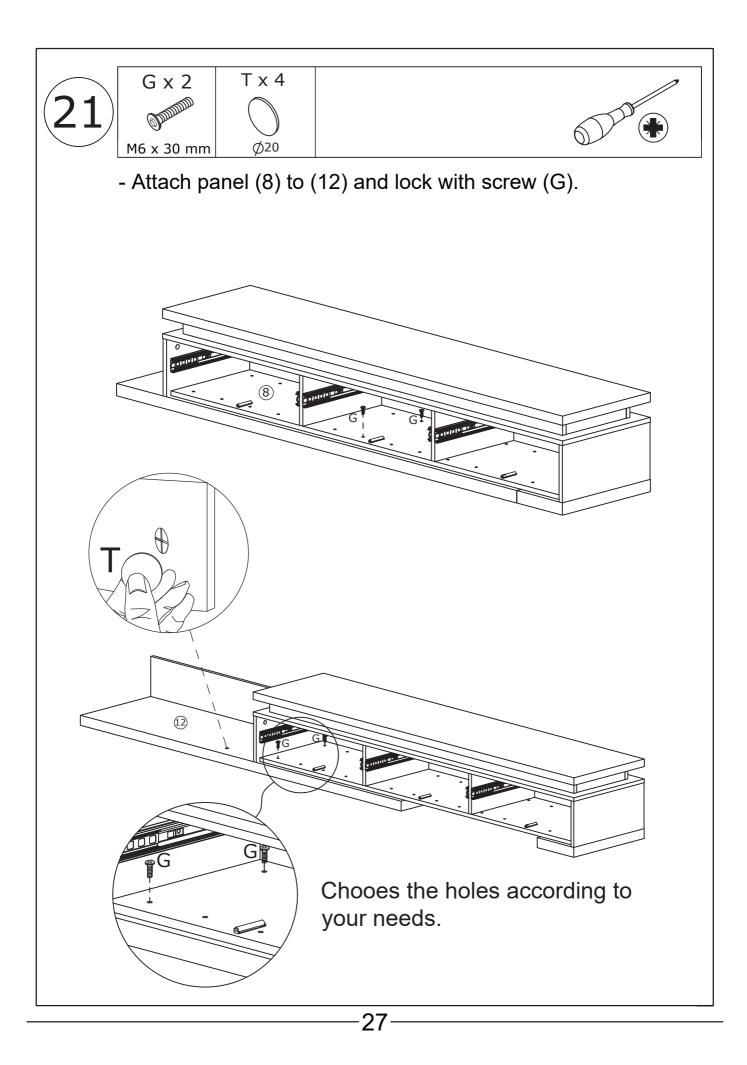

Please purchase the wall attachment that fit your wall. If unsure, seek professional advice. Please read and follow each step of the instructions carefully.

## **IMPORTANT** !

It is crucial to re-tighten any screws used in assembly two weeks after setup and then every three months to ensure the product's stability throughout its lifespan.

For regular maintenance and cleaning of the product, for the frame, please use a rag dipped in neutral detergent to fully wipe it, and then dry it with a clean rag.For glass materials, wipe with a rag dampened with water glass cleaner, and then dry with a dry rag.

Do not use an electric screwdriver, and do not use too much force when installing, because the board is easy to break.

## EXPLODED DRAWING