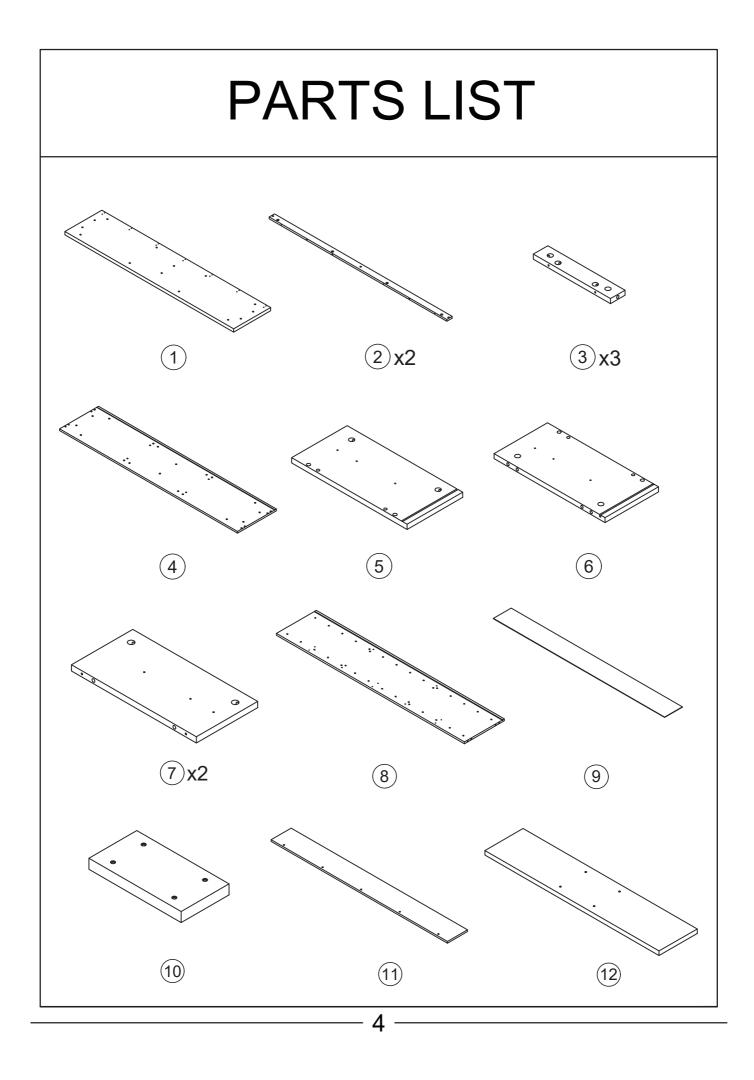

attachment, if not included with this product. Please purchase the wall attachment that fit your wall. If unsure, seek professional advice. Please read and follow each step of the instructions carefully.

## **IMPORTANT** !

It is crucial to re-tighten any screws used in assembly two weeks after setup and then every three months to ensure the product's stability throughout its lifespan.

For regular maintenance and cleaning of the product, for the frame, please use a rag dipped in neutral detergent to fully wipe it, and then dry it with a clean rag.For glass materials, wipe with a rag dampened with water glass cleaner, and then dry with a dry rag.

Do not use an electric screwdriver, and do not use too much force when installing, because the board is easy to break.

## EXPLODED DRAWING