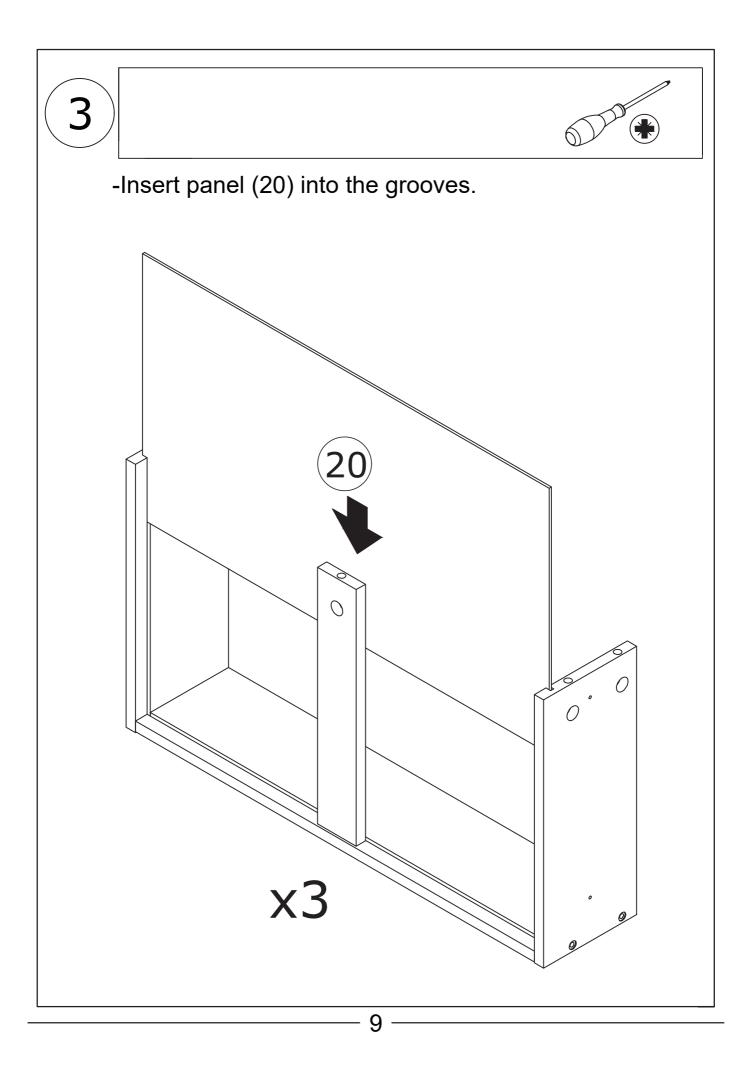

, if not included with this product. Please purchase the wall attachment that fit your wall. If unsure, seek professional advice. Please read and follow each step of the instructions carefully.

## **IMPORTANT** !

It is crucial to re-tighten any screws used in assembly two weeks after setup and then every three months to ensure the product's stability throughout its lifespan.

For regular maintenance and cleaning of the product, for the frame, please use a rag dipped in neutral detergent to fully wipe it, and then dry it with a clean rag.For glass materials, wipe with a rag dampened with water glass cleaner, and then dry with a dry rag.

Do not use an electric screwdriver, and do not use too much force when installing, because the board is easy to break.

## EXPLODED DRAWING