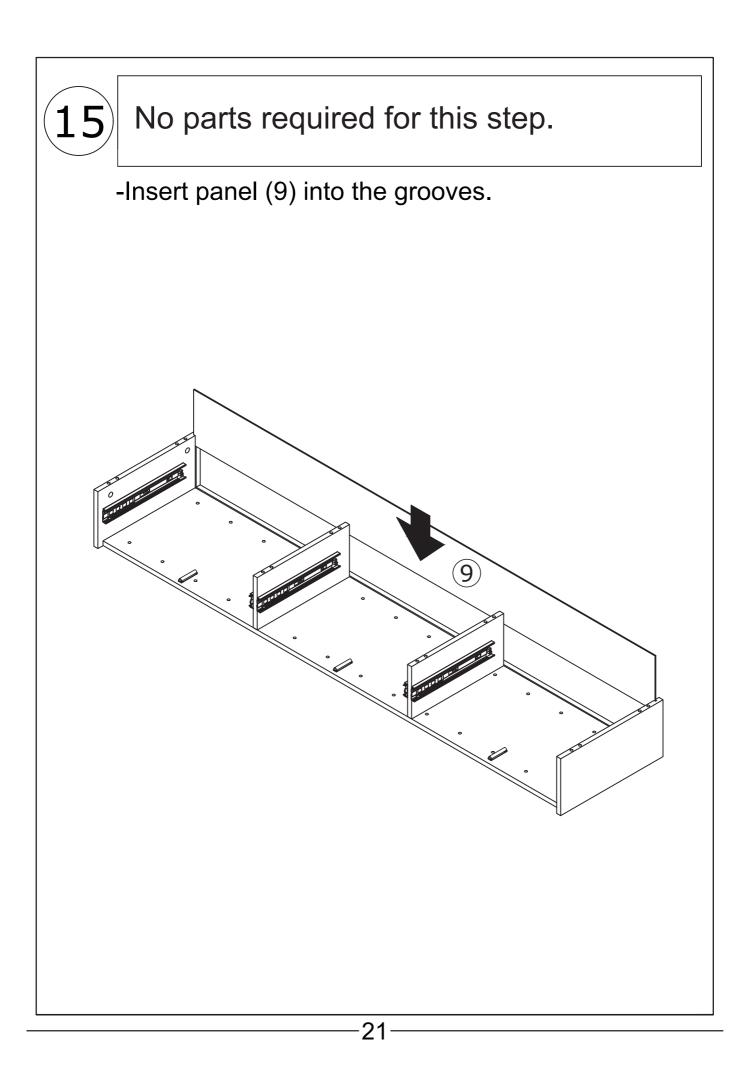

his product. Please purchase the wall attachment that fit your wall. If unsure, seek professional advice. Please read and follow each step of the instructions carefully.

## **IMPORTANT** !

It is crucial to re-tighten any screws used in assembly two weeks after setup and then every three months to ensure the product's stability throughout its lifespan.

For regular maintenance and cleaning of the product, for the frame, please use a rag dipped in neutral detergent to fully wipe it, and then dry it with a clean rag.For glass materials, wipe with a rag dampened with water glass cleaner, and then dry with a dry rag.

Do not use an electric screwdriver, and do not use too much force when installing, because the board is easy to break.

## EXPLODED DRAWING