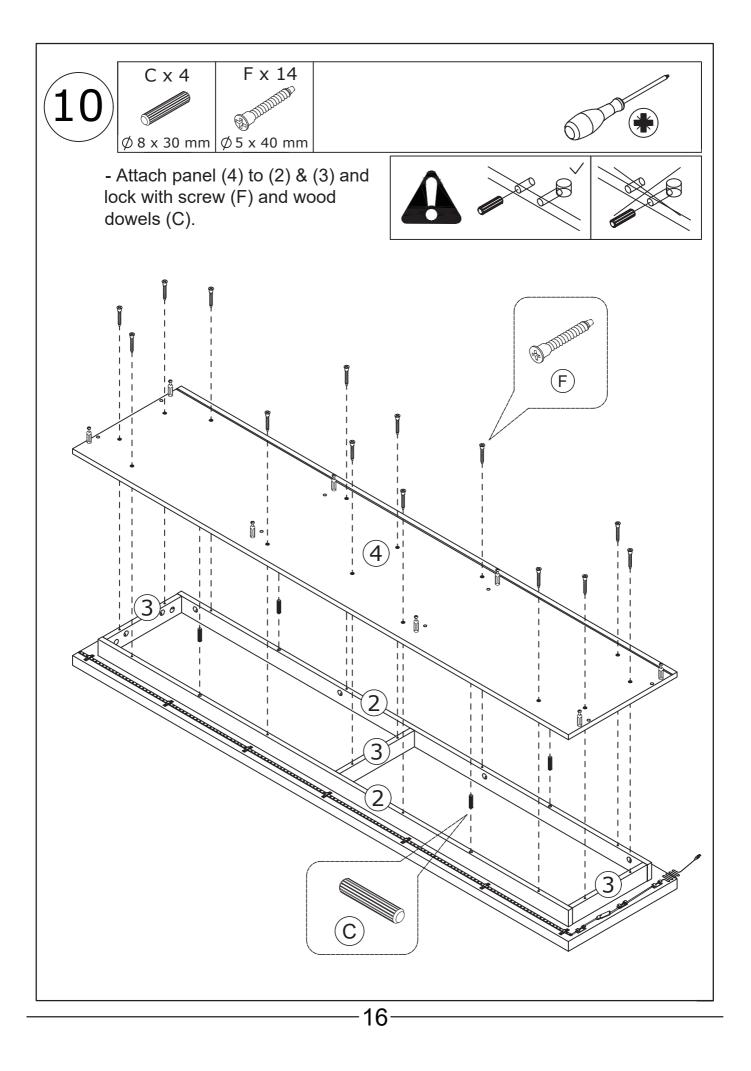

ded with this product. Please purchase the wall attachment that fit your wall. If unsure, seek professional advice. Please read and follow each step of the instructions carefully.

## **IMPORTANT** !

It is crucial to re-tighten any screws used in assembly two weeks after setup and then every three months to ensure the product's stability throughout its lifespan.

For regular maintenance and cleaning of the product, for the frame, please use a rag dipped in neutral detergent to fully wipe it, and then dry it with a clean rag.For glass materials, wipe with a rag dampened with water glass cleaner, and then dry with a dry rag.

Do not use an electric screwdriver, and do not use too much force when installing, because the board is easy to break.

## EXPLODED DRAWING