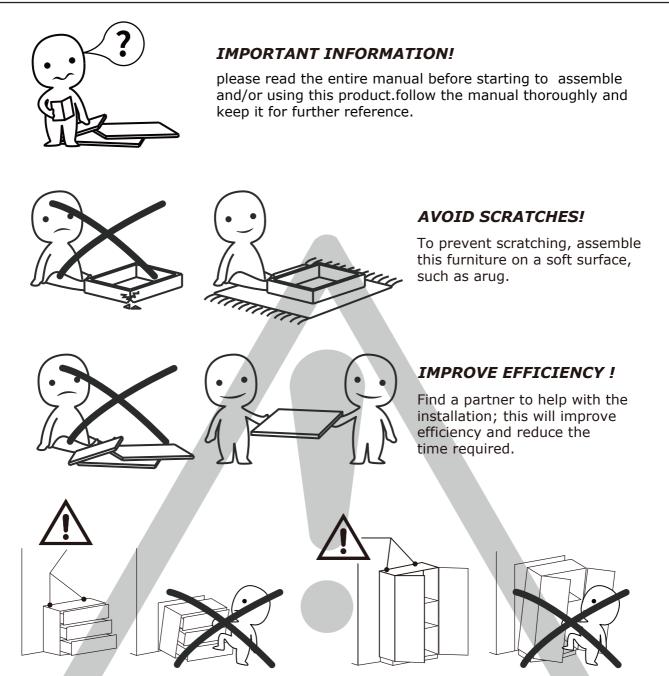

## **ANTI-TOPPLE WARNING !**

Overturned furniture can cause serious or fatal crush injuries. To prevent tipping over, be sure to use the wall attachment, if not included with this product. Please purchase the wall attachment that fit your wall. If unsure, seek professional advice. Please read and follow each step of the instructions carefully.

## **IMPORTANT** !

It is crucial to re-tighten any screws used in assembly two weeks after setup and then every three months to ensure the product's stability throughout its lifespan.

For regular maintenance and cleaning of the product, for the frame, please use a rag dipped in neutral detergent to fully wipe it, and then dry it with a clean rag.For glass materials, wipe with a rag dampened with water glass cleaner, and then dry with a dry rag.

Do not use an electric screwdriver, and do not use too much force when installing, because the board is easy to break.