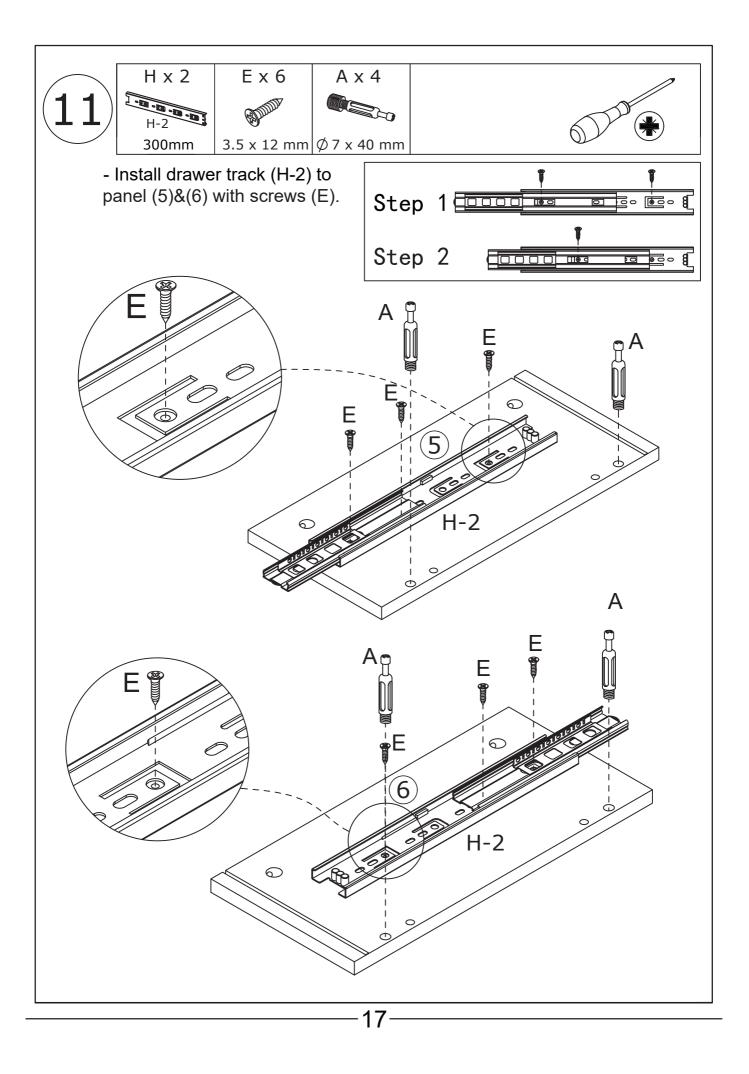

d with this product. Please purchase the wall attachment that fit your wall. If unsure, seek professional advice. Please read and follow each step of the instructions carefully.

## **IMPORTANT** !

It is crucial to re-tighten any screws used in assembly two weeks after setup and then every three months to ensure the product's stability throughout its lifespan.

For regular maintenance and cleaning of the product, for the frame, please use a rag dipped in neutral detergent to fully wipe it, and then dry it with a clean rag.For glass materials, wipe with a rag dampened with water glass cleaner, and then dry with a dry rag.

Do not use an electric screwdriver, and do not use too much force when installing, because the board is easy to break.

## EXPLODED DRAWING