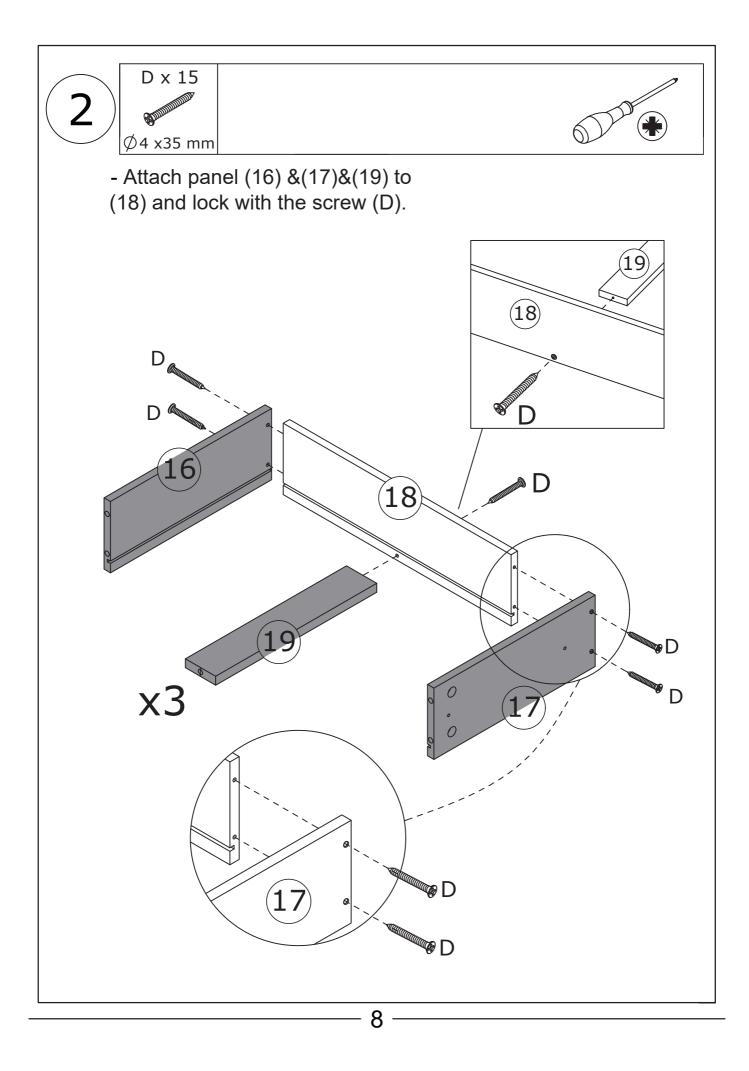

Do not use an electric screwdriver, and do not use too much force when installing, because the board is easy to break.