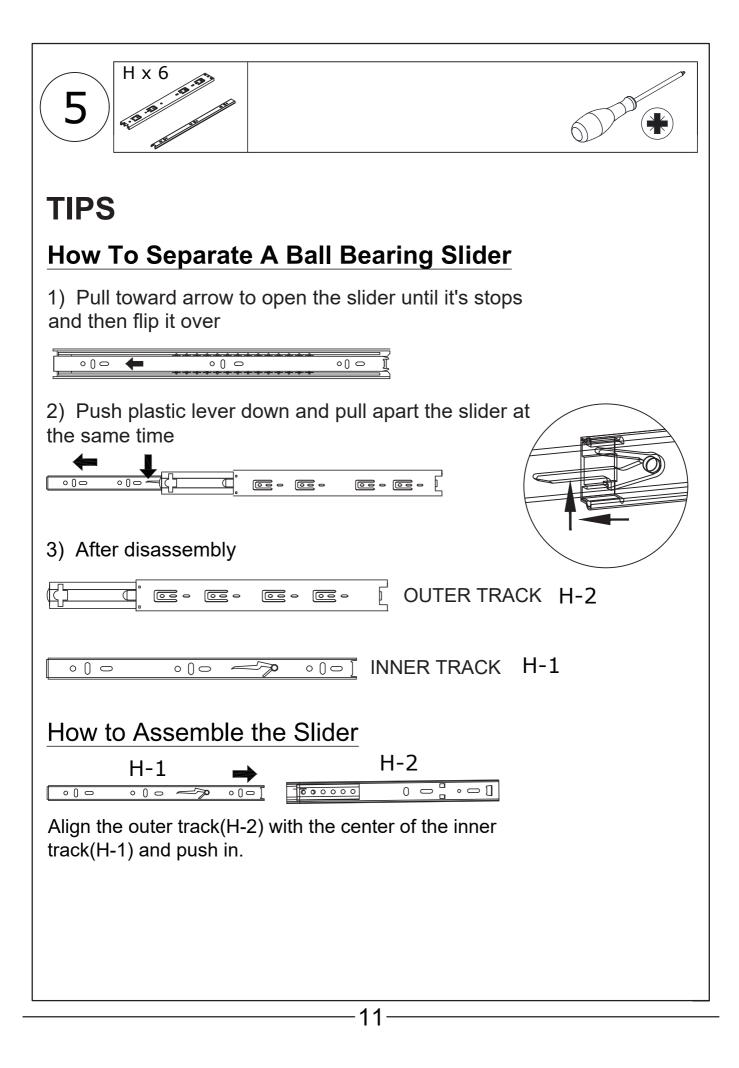

not included with this product. Please purchase the wall attachment that fit your wall. If unsure, seek professional advice. Please read and follow each step of the instructions carefully.

## **IMPORTANT** !

It is crucial to re-tighten any screws used in assembly two weeks after setup and then every three months to ensure the product's stability throughout its lifespan.

For regular maintenance and cleaning of the product, for the frame, please use a rag dipped in neutral detergent to fully wipe it, and then dry it with a clean rag.For glass materials, wipe with a rag dampened with water glass cleaner, and then dry with a dry rag.

Do not use an electric screwdriver, and do not use too much force when installing, because the board is easy to break.

## EXPLODED DRAWING