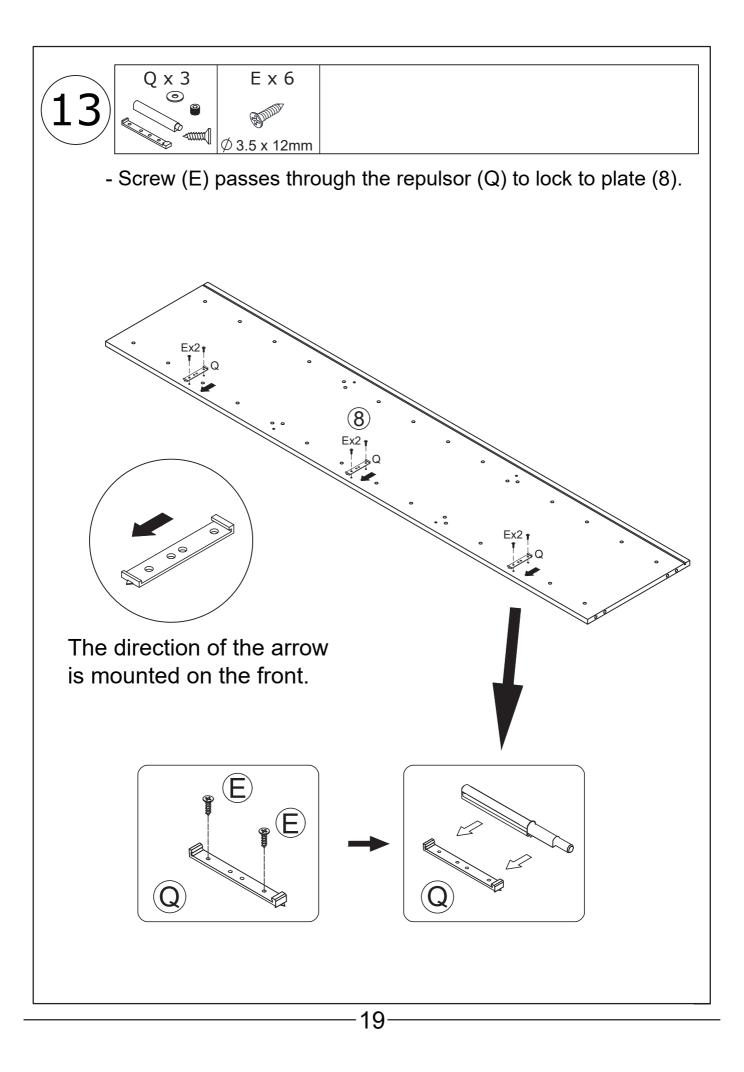

th this product. Please purchase the wall attachment that fit your wall. If unsure, seek professional advice. Please read and follow each step of the instructions carefully.

## **IMPORTANT** !

It is crucial to re-tighten any screws used in assembly two weeks after setup and then every three months to ensure the product's stability throughout its lifespan.

For regular maintenance and cleaning of the product, for the frame, please use a rag dipped in neutral detergent to fully wipe it, and then dry it with a clean rag.For glass materials, wipe with a rag dampened with water glass cleaner, and then dry with a dry rag.

Do not use an electric screwdriver, and do not use too much force when installing, because the board is easy to break.

## EXPLODED DRAWING