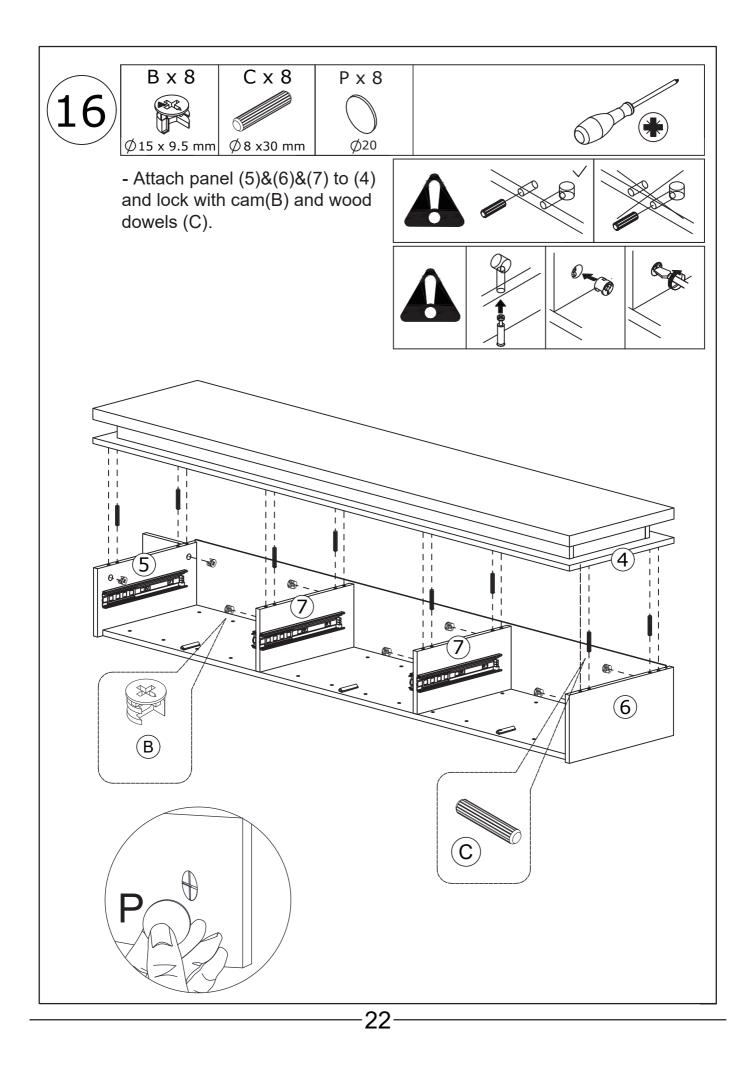

s product. Please purchase the wall attachment that fit your wall. If unsure, seek professional advice. Please read and follow each step of the instructions carefully.

## **IMPORTANT** !

It is crucial to re-tighten any screws used in assembly two weeks after setup and then every three months to ensure the product's stability throughout its lifespan.

For regular maintenance and cleaning of the product, for the frame, please use a rag dipped in neutral detergent to fully wipe it, and then dry it with a clean rag.For glass materials, wipe with a rag dampened with water glass cleaner, and then dry with a dry rag.

Do not use an electric screwdriver, and do not use too much force when installing, because the board is easy to break.

## EXPLODED DRAWING