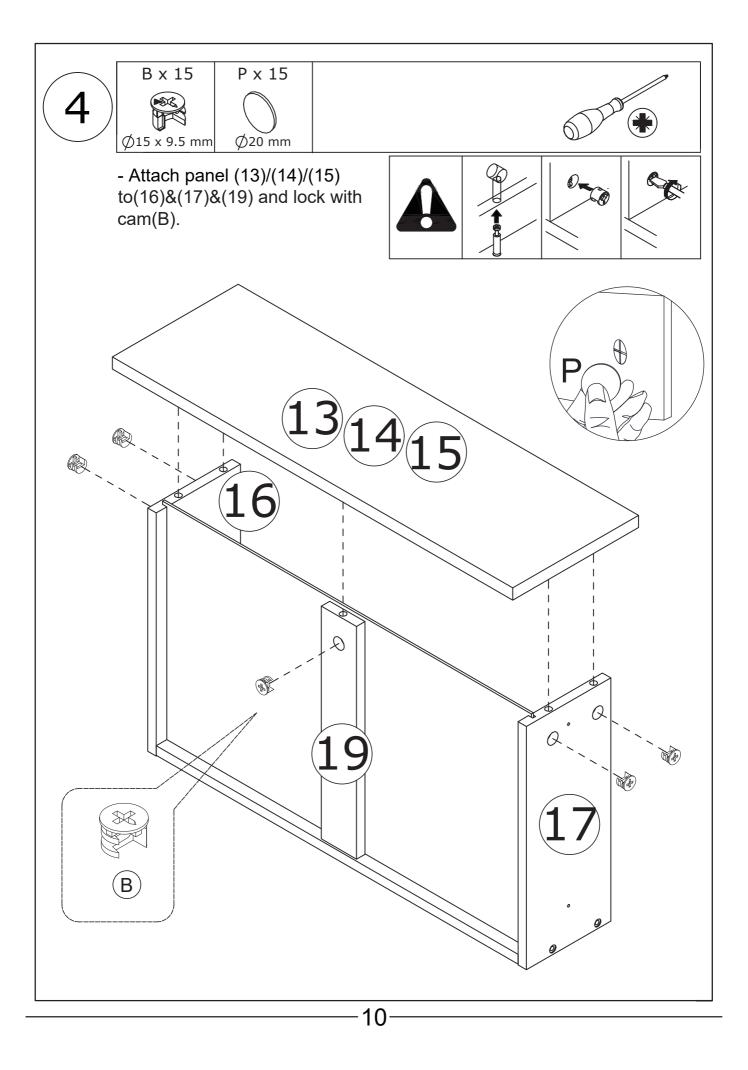

if not included with this product. Please purchase the wall attachment that fit your wall. If unsure, seek professional advice. Please read and follow each step of the instructions carefully.

## **IMPORTANT** !

It is crucial to re-tighten any screws used in assembly two weeks after setup and then every three months to ensure the product's stability throughout its lifespan.

For regular maintenance and cleaning of the product, for the frame, please use a rag dipped in neutral detergent to fully wipe it, and then dry it with a clean rag.For glass materials, wipe with a rag dampened with water glass cleaner, and then dry with a dry rag.

Do not use an electric screwdriver, and do not use too much force when installing, because the board is easy to break.

## EXPLODED DRAWING