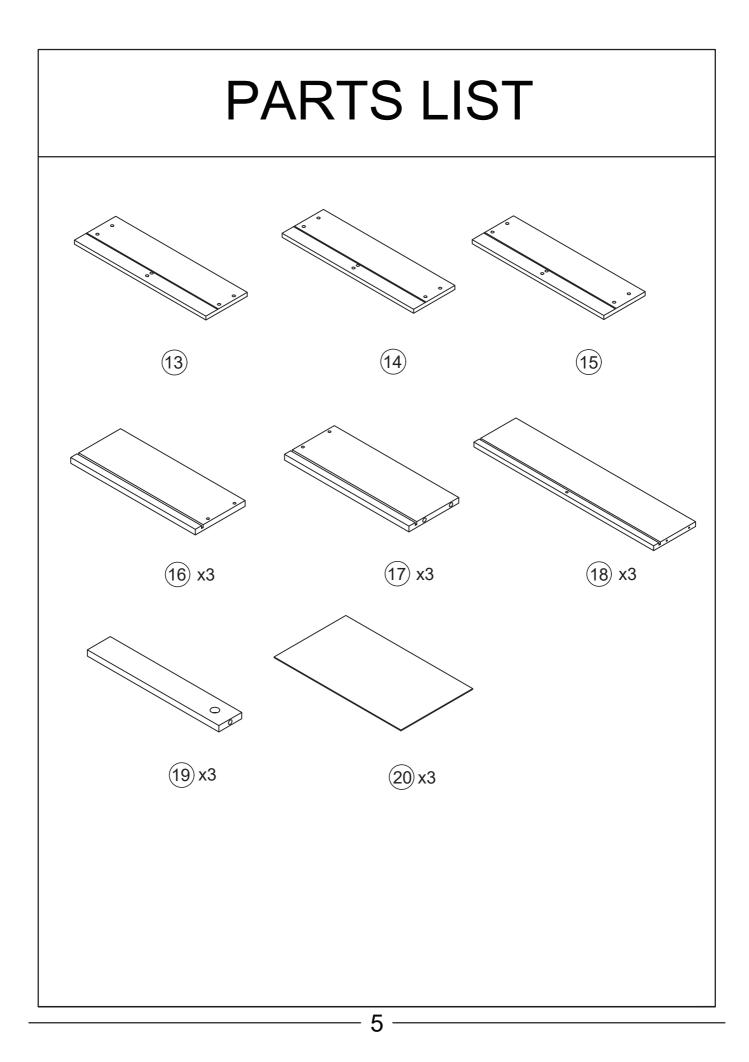

tachment, if not included with this product. Please purchase the wall attachment that fit your wall. If unsure, seek professional advice. Please read and follow each step of the instructions carefully.

## **IMPORTANT** !

It is crucial to re-tighten any screws used in assembly two weeks after setup and then every three months to ensure the product's stability throughout its lifespan.

For regular maintenance and cleaning of the product, for the frame, please use a rag dipped in neutral detergent to fully wipe it, and then dry it with a clean rag.For glass materials, wipe with a rag dampened with water glass cleaner, and then dry with a dry rag.

Do not use an electric screwdriver, and do not use too much force when installing, because the board is easy to break.

## EXPLODED DRAWING