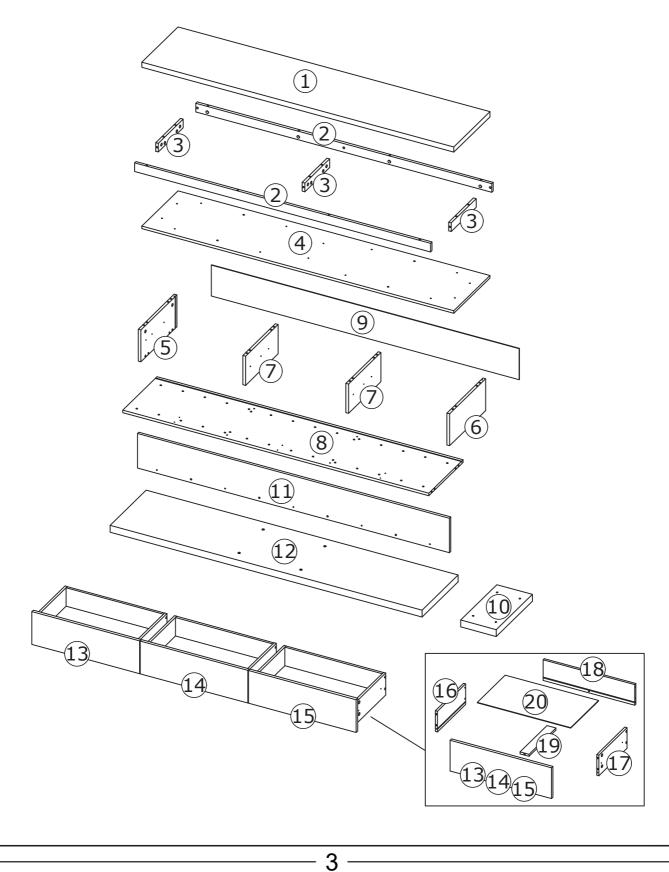

l attachment, if not included with this product. Please purchase the wall attachment that fit your wall. If unsure, seek professional advice. Please read and follow each step of the instructions carefully.

## **IMPORTANT** !

It is crucial to re-tighten any screws used in assembly two weeks after setup and then every three months to ensure the product's stability throughout its lifespan.

For regular maintenance and cleaning of the product, for the frame, please use a rag dipped in neutral detergent to fully wipe it, and then dry it with a clean rag.For glass materials, wipe with a rag dampened with water glass cleaner, and then dry with a dry rag.

Do not use an electric screwdriver, and do not use too much force when installing, because the board is easy to break.

## EXPLODED DRAWING