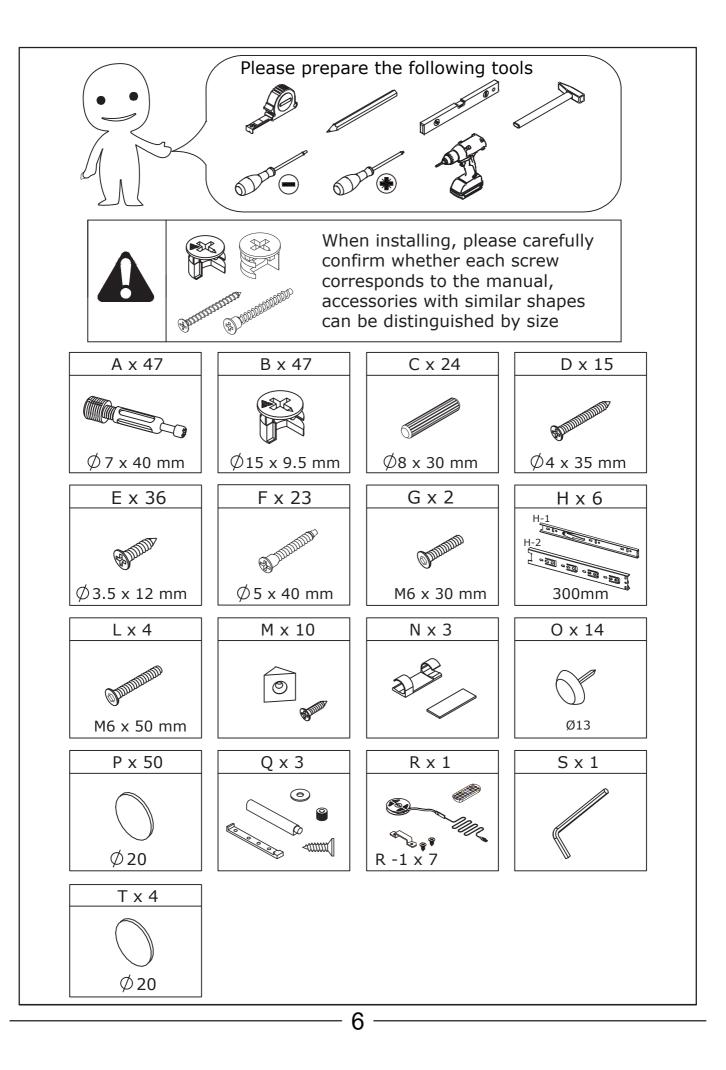

chment, if not included with this product. Please purchase the wall attachment that fit your wall. If unsure, seek professional advice. Please read and follow each step of the instructions carefully.

## **IMPORTANT** !

It is crucial to re-tighten any screws used in assembly two weeks after setup and then every three months to ensure the product's stability throughout its lifespan.

For regular maintenance and cleaning of the product, for the frame, please use a rag dipped in neutral detergent to fully wipe it, and then dry it with a clean rag.For glass materials, wipe with a rag dampened with water glass cleaner, and then dry with a dry rag.

Do not use an electric screwdriver, and do not use too much force when installing, because the board is easy to break.

## EXPLODED DRAWING