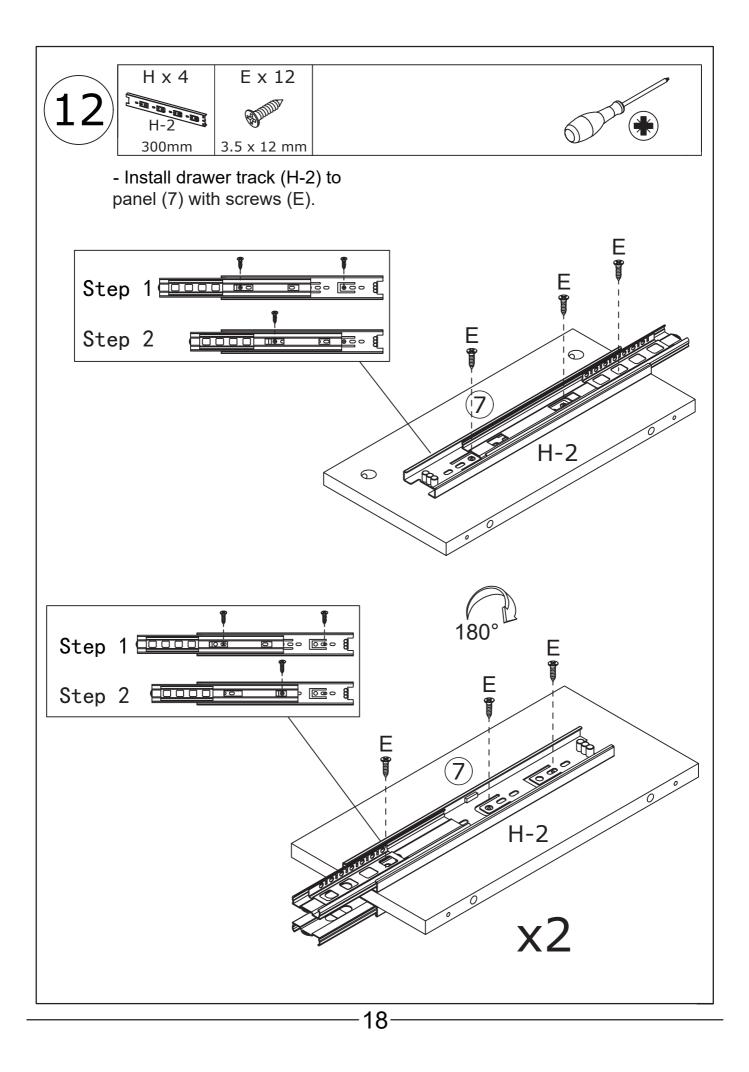

with this product. Please purchase the wall attachment that fit your wall. If unsure, seek professional advice. Please read and follow each step of the instructions carefully.

## **IMPORTANT** !

It is crucial to re-tighten any screws used in assembly two weeks after setup and then every three months to ensure the product's stability throughout its lifespan.

For regular maintenance and cleaning of the product, for the frame, please use a rag dipped in neutral detergent to fully wipe it, and then dry it with a clean rag.For glass materials, wipe with a rag dampened with water glass cleaner, and then dry with a dry rag.

Do not use an electric screwdriver, and do not use too much force when installing, because the board is easy to break.

## EXPLODED DRAWING