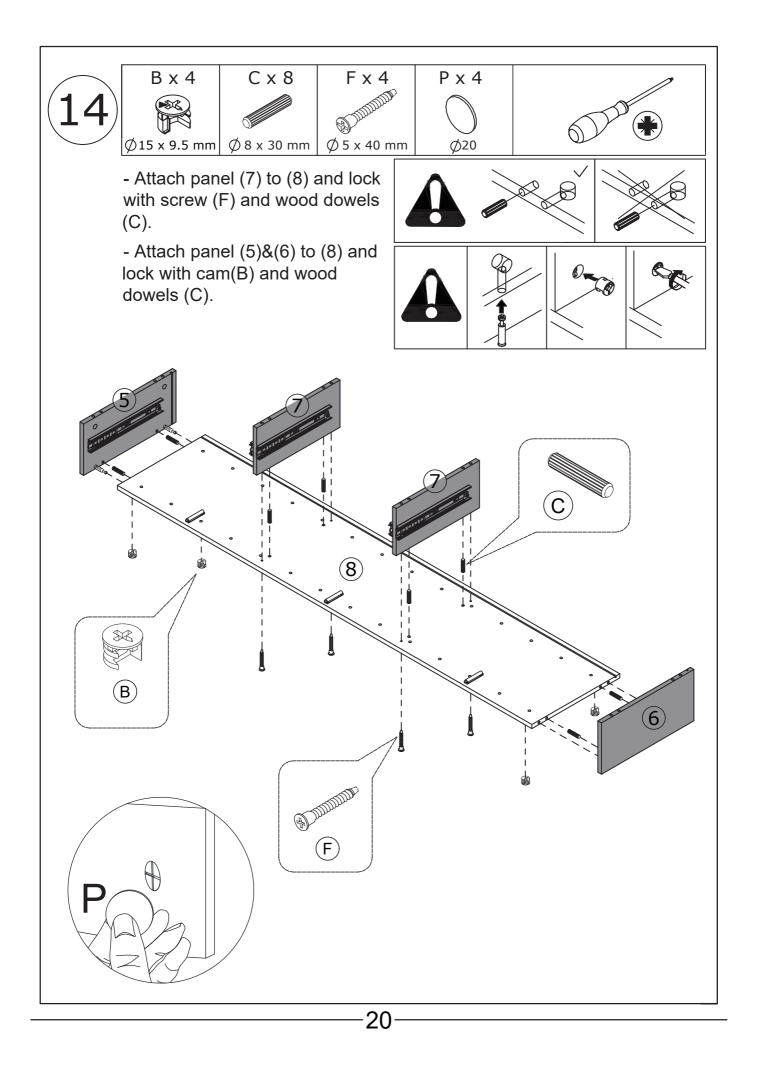

this product. Please purchase the wall attachment that fit your wall. If unsure, seek professional advice. Please read and follow each step of the instructions carefully.

## **IMPORTANT** !

It is crucial to re-tighten any screws used in assembly two weeks after setup and then every three months to ensure the product's stability throughout its lifespan.

For regular maintenance and cleaning of the product, for the frame, please use a rag dipped in neutral detergent to fully wipe it, and then dry it with a clean rag.For glass materials, wipe with a rag dampened with water glass cleaner, and then dry with a dry rag.

Do not use an electric screwdriver, and do not use too much force when installing, because the board is easy to break.

## EXPLODED DRAWING