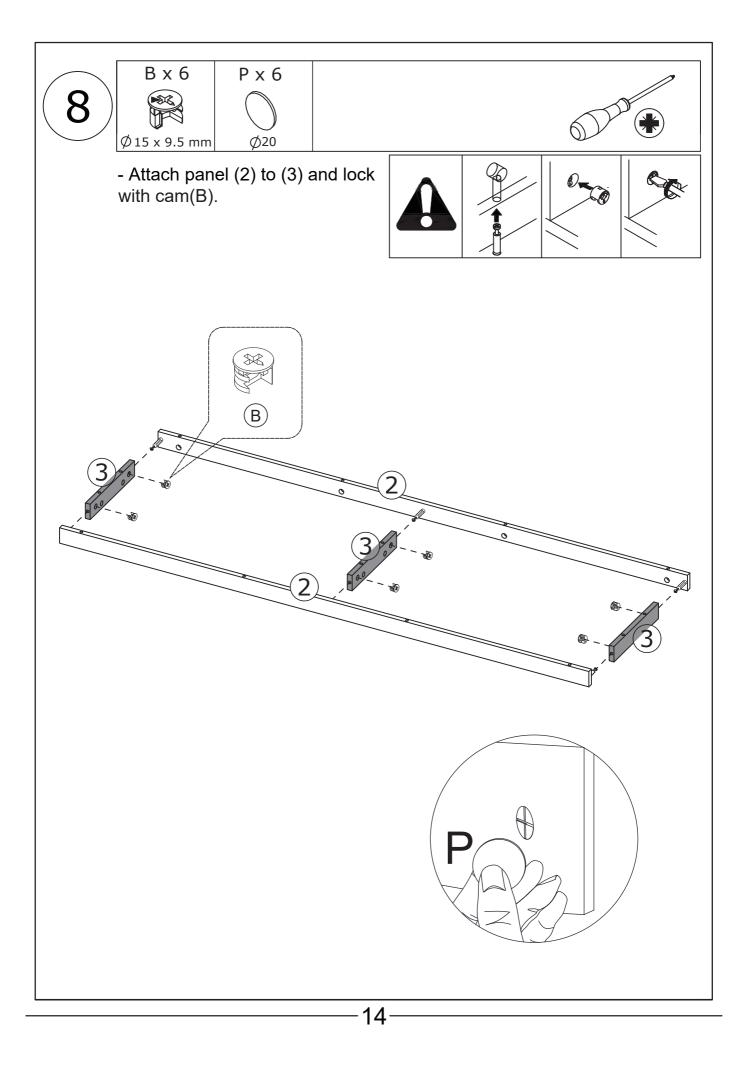

ncluded with this product. Please purchase the wall attachment that fit your wall. If unsure, seek professional advice. Please read and follow each step of the instructions carefully.

## **IMPORTANT** !

It is crucial to re-tighten any screws used in assembly two weeks after setup and then every three months to ensure the product's stability throughout its lifespan.

For regular maintenance and cleaning of the product, for the frame, please use a rag dipped in neutral detergent to fully wipe it, and then dry it with a clean rag.For glass materials, wipe with a rag dampened with water glass cleaner, and then dry with a dry rag.

Do not use an electric screwdriver, and do not use too much force when installing, because the board is easy to break.

## EXPLODED DRAWING