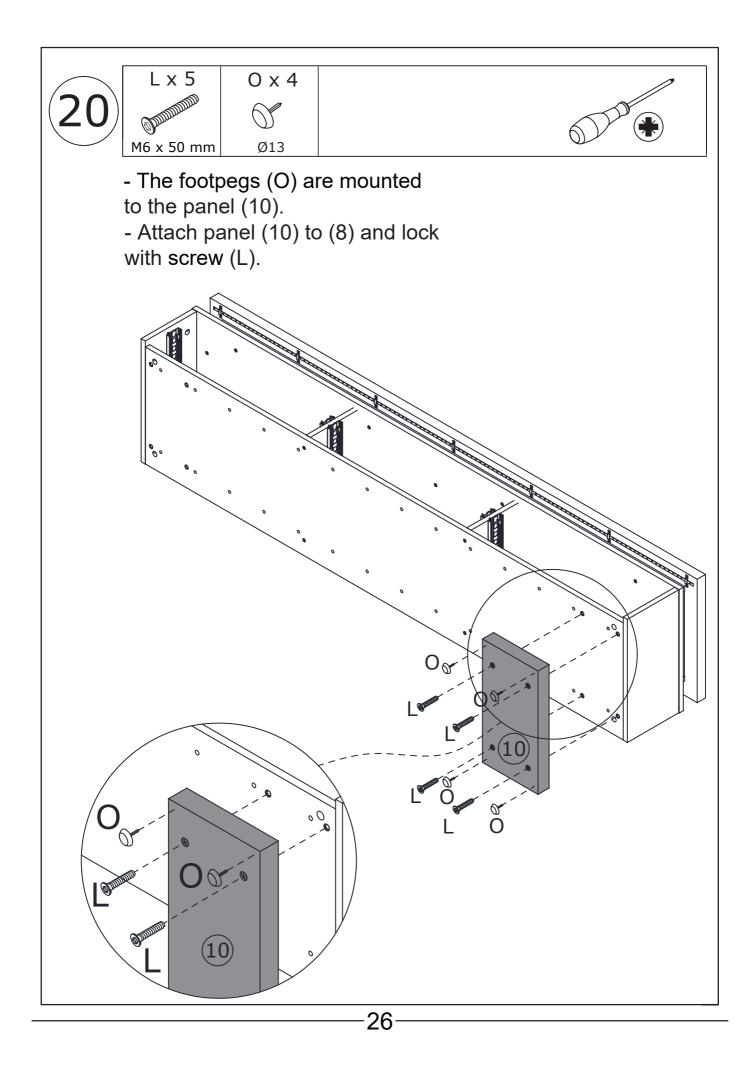

t. Please purchase the wall attachment that fit your wall. If unsure, seek professional advice. Please read and follow each step of the instructions carefully.

## **IMPORTANT** !

It is crucial to re-tighten any screws used in assembly two weeks after setup and then every three months to ensure the product's stability throughout its lifespan.

For regular maintenance and cleaning of the product, for the frame, please use a rag dipped in neutral detergent to fully wipe it, and then dry it with a clean rag.For glass materials, wipe with a rag dampened with water glass cleaner, and then dry with a dry rag.

Do not use an electric screwdriver, and do not use too much force when installing, because the board is easy to break.

## EXPLODED DRAWING