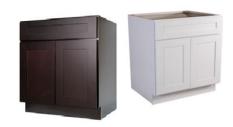

# Two Door One Drawer Base Kitchen Cabinet

### Specifications

3" Wide Shaker Door

3/4"Solid maple face frame, Fully overlay with 1/4" reveal

MDF with wood veneer for door center & drawer center for espresso finish

3/4" solid maple door frame & drawer frame for espresso finish

3/4" Premium HDF door & & drawer front for white finish

Soft-closing hinge, 6 way adjustable

Under-mounted epoxy glide, soft-closing glide can be offered for upgrade option.

21" Solid Wood Dovetail Drawers

### Finishes/Colors

| Espresso Finish   | White Finish     |
|-------------------|------------------|
| 24" x 24" x 34.5" | 24" x 24" x 34.5 |
| 27" x 24" x 34.5" | 27" x 24" x 34.5 |
| 30" x 24" x 34.5" | 30" x 24" x 34.5 |
| 33" x 24" x 34.5" | 33" x 24" x 34.5 |