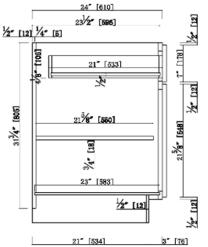

# Two Door One Drawer Base Kitchen Cabinet

### Specifications

3" Wide Shaker Door

3/4"Solid maple face frame, Fully overlay with 1/4" reveal

MDF with wood veneer for door center & drawer center for espresso finish

3/4" solid maple door frame & drawer frame for espresso finish

3/4" Premium HDF door & & drawer front for white finish

Soft-closing hinge, 6 way adjustable

Under-mounted epoxy glide, soft-closing glide can be offered for upgrade option.

21" Solid Wood Dovetail Drawers

1/2" plywood with poplar veneer for side panels, bottom panels

Metal Clips connectors

RTA construction

CARB P2 compliant



## Dimensions





## Warranty & Compliances

Warranty Limited 1 year warranty

California 93120 Compliant



### Finishes/Colors

| Espresso Finish   | White Finish     |
|-------------------|------------------|
| 24" x 24" x 34.5" | 24" x 24" x 34.5 |
| 27" x 24" x 34.5" | 27" x 24" x 34.5 |
| 30" x 24" x 34.5" | 30" x 24" x 34.5 |
| 33" x 24" x 34.5" | 33" x 24" x 34.5 |