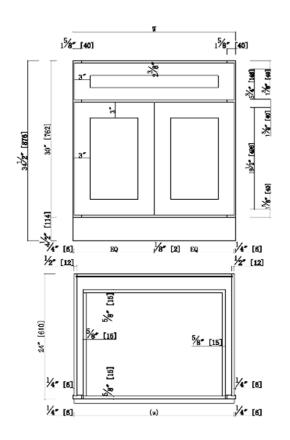

# Two Door One Drawer Base Kitchen Cabinet

### Specifications

3" Wide Shaker Door

3/4"Solid maple face frame, Fully overlay with 1/4" reveal

MDF with wood veneer for door center & drawer center for espresso finish

3/4" solid maple door frame & drawer frame for espresso finish

3/4" Premium HDF door & & drawer front for white finish

Soft-closing hinge, 6 way adjustable

Under-mounted epoxy glide, soft-closing glide can be offered for upgrade option.

21" Solid Wood Dovetail Drawers

1/2" plywood with poplar veneer for side panels, bottom panels

Metal Clips connectors

RTA construction

CARB P2 compliant



## Dimensions





## Warranty & Compliances

Warranty Limited 1 year warranty

California 93120 Compliant



### Finishes/Colors

| Espresso Finish   | White Finish     |
|-------------------|------------------|
| 24" x 24" x 34.5" | 24" x 24" x 34.5 |
| 27" x 24" x 34.5" | 27" x 24" x 34.5 |
| 30" x 24" x 34.5" | 30" x 24" x 34.5 |
| 33" x 24" x 34.5" | 33" x 24" x 34.5 |