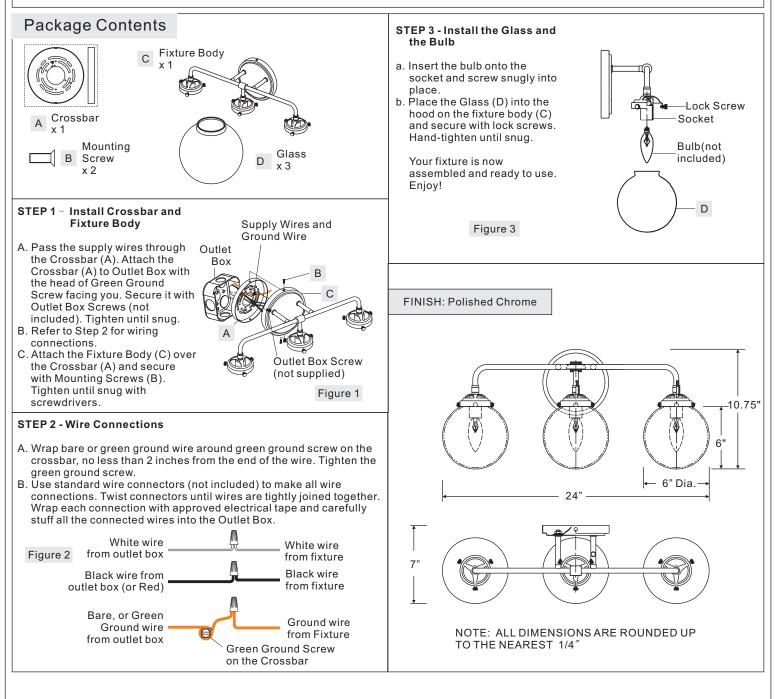

## Installation Guide

Please go to our website for product cleaning tips. Go to the **Care + Maintenance** selection. **Tools Required:** Flathead screwdriver, Phillips screwdriver, pliers, wire cutters, wire strippers, electrical tape, safety glasses. **Light Source:** (3) B10 Candelabra Base bulbs 60W Maximum, bulb not included. **Estimated Assembly Time:** 30-45 minutes

**Preparation:** Identify and inspect all parts before beginning installation. Check package content list and diagrams below to ensure all parts are present. If any parts are missing or damaged, do not attempt to assemble, install, or operate the fixture. Missing Parts? Contact your original place of purchase.