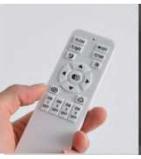

## **SECURITY MAJOR SAVE WORRY**

modern stylish Bright lights at home

















## SIMPLE INSTALLATION OF LIGHTING FIXTURES ONLY REQUIRES THE FOLLOWING STEPS





Open the packaging of the lighting fixture.



Tear open the packaging film and remove the cross iron frame and remote control.



We have arranged all the suspension cables properly. You do not need to rearrange the suspension cables.



Press and hold the locking pin to adjust the length of the suspension wire.







- Please wear gloves when installing. If there are stains and sweat stains on the hardware, they should be removed in time; With grounding symbol Of the lighting, The reliable and permanent grounding of grounding wire must be ensured during installation.
- Fixed lamps must be fixed firmly when installing to ensure that the medium installed can bear the weight of the lamp body. After insta