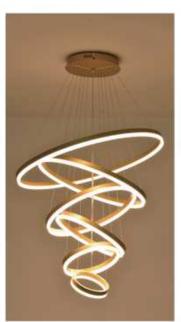

## **SECURITY MAJOR SAVE WORRY**

modern stylish Bright lights at home

















## SIMPLE INSTALLATION OF LIGHTING FIXTURES ONLY REQUIRES THE FOLLOWING STEPS





Open the packaging of the lighting fixture.



Tear open the packaging film and remove the cross iron frame and remote control.



We have arranged all the suspension cables properly. You do not need to rearrange the suspension cables.



Press and hold the locking pin to adjust the length of the suspension wire.







- Please wear gloves when installing. If there are stains and sweat stains on the hardware, they should be removed in time; With grounding symbol Of the lighting, The reliable and permanent grounding of grounding wire must be ensured during installation.
- Fixed lamps must be fixed firmly when installing to ensure that the medium installed can bear the weight of the lamp body. After i