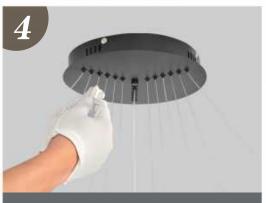

We have arranged all the suspension cables properly. You do not need to rearrange the suspension cables.

Press and hold the locking pin to adjust the length of the suspension wire.

- Please wear gloves when installing. If there are stains and sweat stains on the hardware, they should be removed in time; With grounding symbol Of the lighting, The reliable and permanent grounding of grounding wire must be ensured during installation.
- Fixed lamps must be fixed firmly when installing to ensure that the medium installed can bear the weight of the lamp body. After installation, pull the lamp with 5 times the weight of the lamp body for 3 times to ensure that the lamp will not fall.