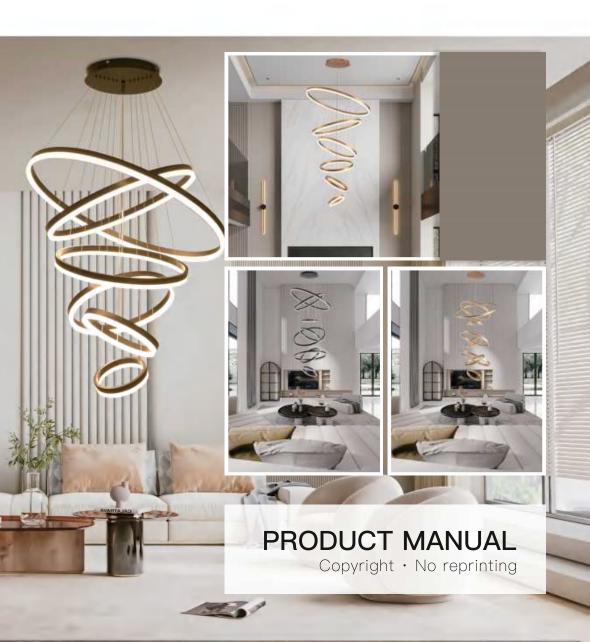

## **SECURITY MAJOR SAVE WORRY**

modern stylish Bright lights at home

















## SIMPLE INSTALLATION OF LIGHTING FIXTURES ONLY REQUIRES THE FOLLOWING STEPS





Open the packaging of the lighting fixture.



Tear open the packaging film and remove the cross iron frame and remote control.



We have arranged all the suspension cables properly. You do not need to rearrange the suspension cables.



Press and hold the locking pin to adjust the length of the suspension wire.







- Please wear gloves when installing. If there are stains and sweat stains on the hardware, they should be removed in time; With grounding symbol Of the lighting, The reliable and permanent grounding of grounding wire must be ensured during installation.
- Fixed lamps must be fixed firmly when installing to ensure that the medium installed can bear the weight of the lamp body.