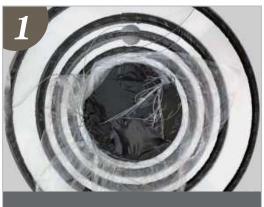

## SIMPLE INSTALLATION OF LIGHTING FIXTURES ONLY REQUIRES THE FOLLOWING STEPS

Open the packaging of the lighting fixture.

Tear open the packaging film and remove the cross iron frame and remote control.