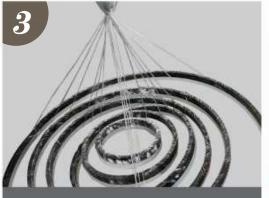

We have arranged all the suspension cables properly. You do not need to rearrange the suspension cables.

Press and hold the locking pin to adjust the length of the suspension wire.

- Please wear gloves when installing. If there are stains and sweat stains on the hardware, they should be removed in time; With grounding symbol Of the lighting, The reliable and permanent grounding of grounding wire must be ensured during installation.
- Fixed lamps must be fixed firmly when installing to ensure that the medium installed can bear the weight of the lamp body. After installation, pull the lamp with 5 times the weight of the lamp body for 3 times to ensure that the lamp will not fall.