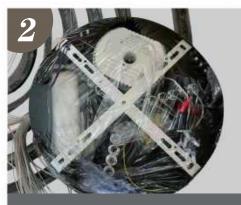

## SIMPLE INSTALLATION OF LIGHTING FIXTURES ONLY REQUIRES THE FOLLOWING STEPS

Open the packaging of the lighting fixture.

Tear open the packaging film and remove the cross iron frame and remote control.