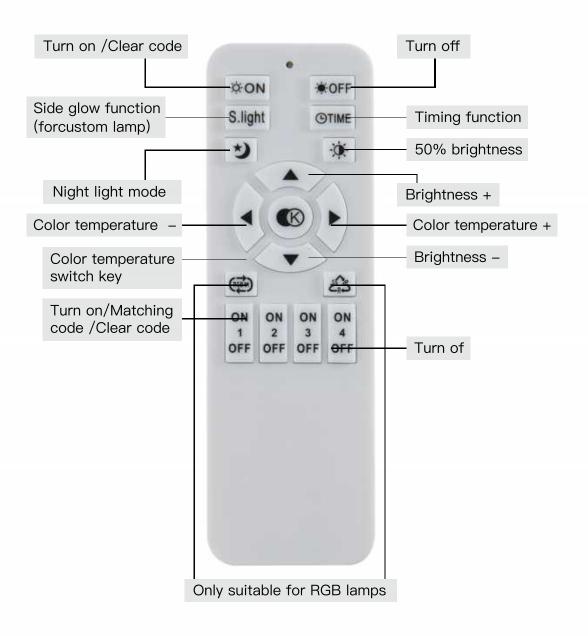

he packaging film and remove the cross iron frame and remote control.



We have arranged all the suspension cables properly. You do not need to rearrange the suspension cables.



Press and hold the locking pin to adjust the length of the suspension wire.







- Please wear gloves when installing. If there are stains and sweat stains on the hardware, they should be removed in time; With grounding symbol Of the lighting, The reliable and permanent grounding of grounding wire must be ensured during installation.
- Fixed lamps must be fixed firmly when installing to ensure that the medium installed can bear the weight of the lamp body. After installation, pull the lamp with 5 times the weight of the lamp body for 3 times to ensure that the lamp will not fall.

REMOTE CONTROL INSTRUCTIONS