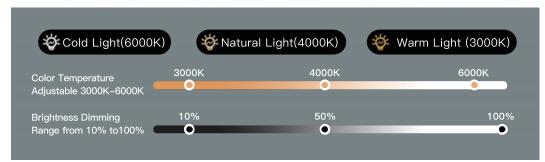

## **SECURITY MAJOR SAVE WORRY**

modern stylish Bright lights at home

















## SIMPLE INSTALLATION OF LIGHTING FIXTURES ONLY REQUIRES THE FOLLOWING STEPS





Open the packaging of the lighting fixture.



Tear open the packaging film and remove the cross iron frame and remote control.



We have arranged all the suspension cables properly. You do not need to rearrange the suspension cables.



Press and hold the locking pin to adjust the length of the suspension wire.







- Please wear gloves when installing. If there are stains and sweat stains on the hardware, they should be removed in time; With grounding symbol Of the lighting, The reliable and permanent grounding of grounding wire must be ensured during installation.
- Fixed lamps must be fixed firmly when installing to ensure that the medium installed can bear the weight of the lamp body. After ins