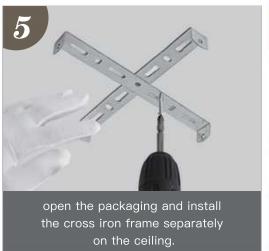

## SIMPLE INSTALLATION OF LIGHTING FIXTURES ONLY REQUIRES THE FOLLOWING STEPS

Open the packaging of the lighting fixture.

Tear open the packaging film and remove the cross iron frame and remote control.