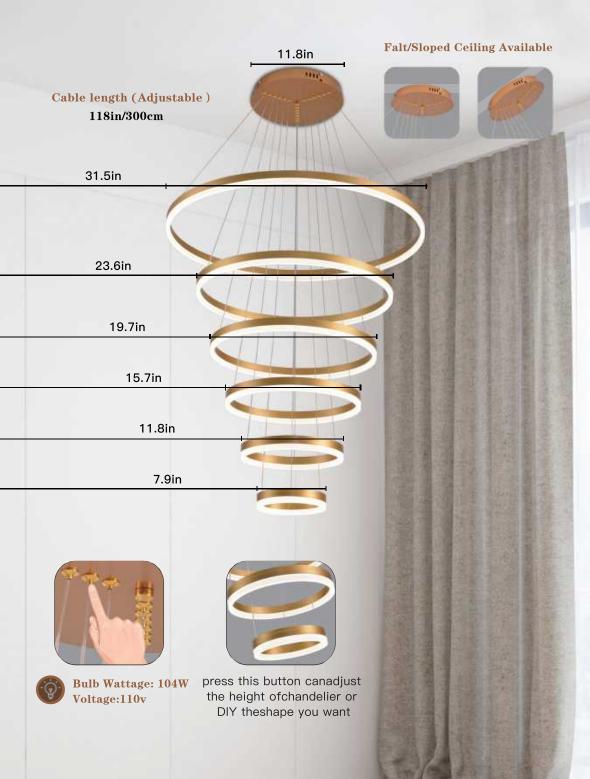

We have arranged all the suspension cables properly. You do not need to rearrange the suspension cables.

Press and hold the locking pin to adjust the length of the suspension wire.

- Please wear gloves when installing. If there are stains and sweat stains on the hardware, they should be removed in time; With grounding symbol Of the lighting, The reliable and permanent grounding of grounding wire must be ensured during installation.
- Fixed lamps must be fixed firmly when installing to ensure that the medium installed can bear the weight of the lamp body. After installation, pull the lamp with 5 times the weight of the lamp body for 3 times to ensure that the lamp will not fall.