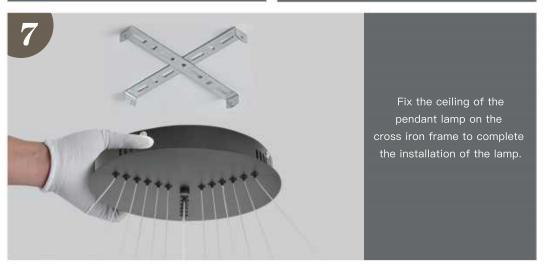

We have arranged all the suspension cables properly. You do not need to rearrange the suspension cables.

Press and hold the locking pin to adjust the length of the suspension wire.

- Please wear gloves when installing. If there are stains and sweat stains on the hardware, they should be removed in time; With grounding symbol Of the lighting, The reliable and permanent grounding of grounding wire must be ensured during installation.
- Fixed lamps must be fixed firmly when installing to ensure that the medium installed can bear the weight of the lamp body. After installation, pull the lamp with 5 times the weight of the lamp body for 3 times to ensure that the lamp will not fall.