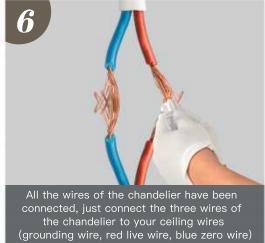

We have arranged all the suspension cables properly. You do not need to rearrange the suspension cables.

Press and hold the locking pin to adjust the length of the suspension wire.

- Please wear gloves when installing. If there are stains and sweat stains on the hardware, they should be removed in time; With grounding symbol Of the lighting, The reliable and permanent grounding of grounding wire must be ensured during installation.
- Fixed lamps must be fixed firmly when installing to ensure that the medium installed can bear the weight of the lamp body. After installation, pull the lamp with 5 times the weight of the lamp body for 3 times to ensure that the lamp will not fall.