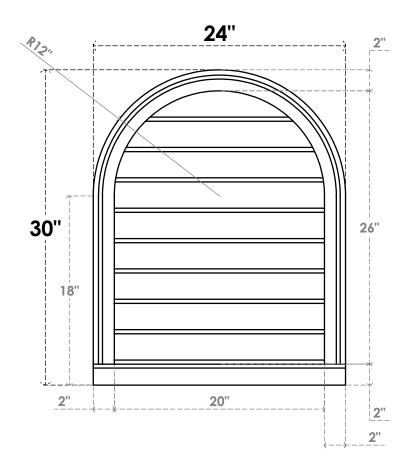

## GVPRT24X3003SN

24"W X 30"H ROUND TOP SURFACE MOUNT PVC GABLE VENT: NON-FUNCTIONAL, W/ 2"W X 2"P **BRICKMOULD SILL FRAME** 

**FRONT** 

SIDE

LOUVER HEIGHT: 2 7/8"

LOUVER QTY: 9

1. INSTALLATION TO BE COMPLETED IN ACCORDANCE WITH MANUFACTURER'S SPECIFICATIONS.
2. DRAWING MAY NOT BE TO SCALE