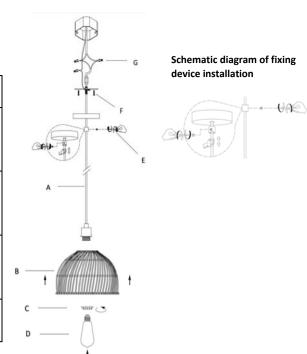

**Pendant Light Instructions** 

|   | DESCRIPTION                        | PICTURE | QTY | PIECE | DESCRIPTION              | PICTURE  | QTY |
|---|------------------------------------|---------|-----|-------|--------------------------|----------|-----|
| А | Fixtures,<br>Cable, Lamp<br>Holder | 7       | 1X  | E     | Screwdriver              |          | 1X  |
| В | Rattan<br>Lampshade                |         | 1X  | F     | Screw                    | Энононою | 2X  |
| С | Lamp Holder<br>Knob                |         | 1X  | G     | Insulating<br>Rubber Cap | 03       | 2X  |
| D | Light Bu b                         |         | 1X  |       |                          |          |     |

## Precautions for use

- 1. The installation process of the product must be operated in a power-off environment.
- 2. Lamp Holder Knob (C) is fixed in Lamp Holder, please remove Lamp Holder Knob before installation
- 3. We constantly strive to provide the high-quality products and excellent customer service to achieve our customer satisfaction.