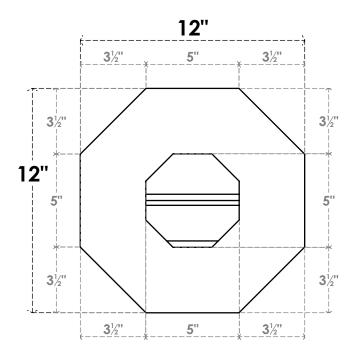

## GVPOC12X1201SF

12"W X 12"H OCTAGONAL SURFACE MOUNT PVC GABLE VENT: FUNCTIONAL, W/ 3-1/2"W X 1"P STANDARD FRAME

**VENTING AREA: 4.79 SQ IN** 

LOUVER HEIGHT: 2 1/2"

LOUVER QTY: 2

**FRONT** 

**NOTES** 

SIDE