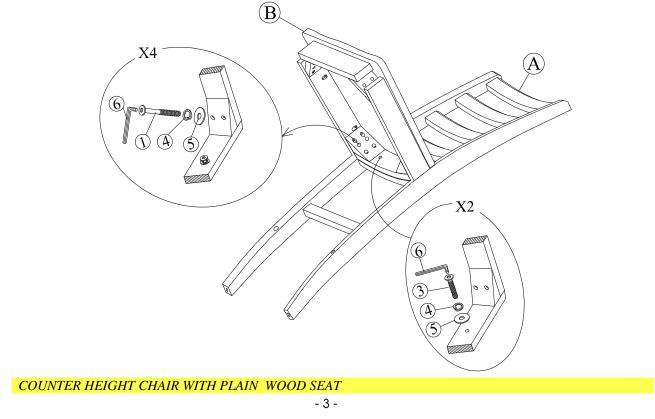

## **STEP 1**

Attach frame (B) to the back (A) by using bolts (3) and (1) and washers (4) and (5). Tighten with Allen Key (6).

Note: DO NOT tighten any of the bolts, until the chair is assembled, then put on a flat level surface to make sure the chair is level and then tighten the bolts.