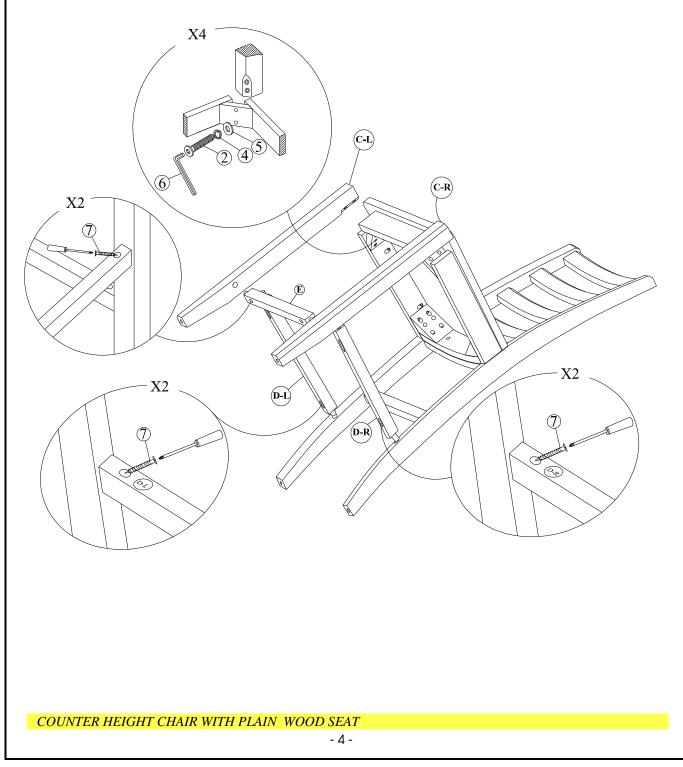

# STEP 2

Attach front legs (C-L) and (C-R) to the seat frame. Use bolts (2), washers (4) and (5) .Tighten with Allen Key (6).

Place front stretcher (E), side stretchers (D-L) and (D-R) between front and back legs, use the screw driver to tighten the screws (7) as shown below.

Note: DO NOT tighten any of the bolts, until Place front stretcher (E), side stretchers (D-L) and (D-R) between front and back legs the chair is assembled, then tighten the bolts and the screws.