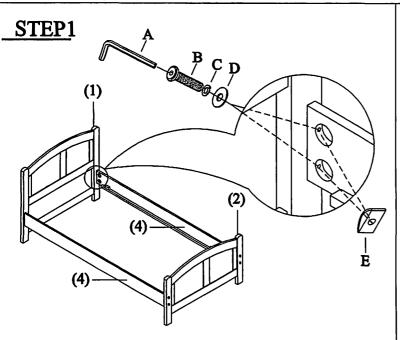

| HARDWARE LIST |                      |              |       |      |                     |        |     |  |  |  |  |
|---------------|----------------------|--------------|-------|------|---------------------|--------|-----|--|--|--|--|
| PARI          | S DESCRIPTION        | SKETCH       | QΤΥ   | PART | DESCRIPTION         | SKETCH | QΤ  |  |  |  |  |
| Α             | ALLEN KEY            |              | 1PC   | G    | JCBC BOLT Ø1/4" x 1 | j      | 4PC |  |  |  |  |
| В             | JCBC BOLT Ø1/4" x 3- | (Carrie      | 8PCS  |      |                     |        |     |  |  |  |  |
| C             | SPRING WASHER Ø1/4   | <b>"</b> (9) | 12PCS |      |                     |        |     |  |  |  |  |
| D             | FLAT WASHER Ø1/4"    | 0            | 12PCS |      |                     |        |     |  |  |  |  |
| E             | uwasher Ø]*          | 0            | 8PCS  |      |                     |        |     |  |  |  |  |
| F             | Screw Ø8 x 1-1/4"    |              | 16203 |      |                     |        |     |  |  |  |  |

| PART LIST               |          |      |                       |        |      |  |  |  |  |  |  |  |
|-------------------------|----------|------|-----------------------|--------|------|--|--|--|--|--|--|--|
| PARTS DESCRIPTION SK    | ELCH GLA | PART | S DESCRIPTION         | SKETCH | QT   |  |  |  |  |  |  |  |
| (1) HEADBOARD PANEL     | IPC      | (6)  | FRUNDLE SIDE<br>PANEL |        | 2PCS |  |  |  |  |  |  |  |
| (2) FOOTBOARD PANEL     | 1PC      |      |                       |        |      |  |  |  |  |  |  |  |
| (3) BOTTOM RAIL         | 2PCS     |      |                       |        |      |  |  |  |  |  |  |  |
| (4) SIDE RAIL           | 2PCS     |      | -                     |        |      |  |  |  |  |  |  |  |
| (5) FRUNDLE FRONT PANEL | 2PCS     |      |                       | j<br>j |      |  |  |  |  |  |  |  |