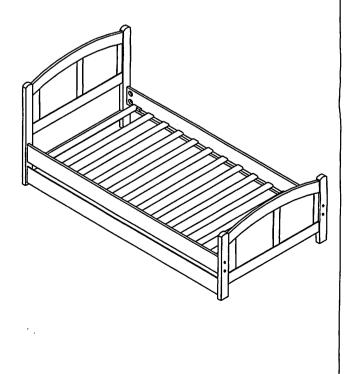

|----------|------|-----------------------|--------|------|--|--|--|--|--|--|--|
| PARTS DESCRIPTION SK    | ELCH GLA | PART | S DESCRIPTION         | SKETCH | QT   |  |  |  |  |  |  |  |
| (1) HEADBOARD PANEL     | IPC      | (6)  | FRUNDLE SIDE<br>PANEL |        | 2PCS |  |  |  |  |  |  |  |
| (2) FOOTBOARD PANEL     | 1PC      |      |                       |        |      |  |  |  |  |  |  |  |
| (3) BOTTOM RAIL         | 2PCS     |      |                       |        |      |  |  |  |  |  |  |  |
| (4) SIDE RAIL           | 2PCS     |      | -                     |        |      |  |  |  |  |  |  |  |
| (5) FRUNDLE FRONT PANEL | 2PCS     |      |                       | j<br>j |      |  |  |  |  |  |  |  |





PAGE: 1 OF 2

## **ASSEMBLY INSTRUCTIONS**







## STEP5



## STEP6



PAGE: 2 OF 2