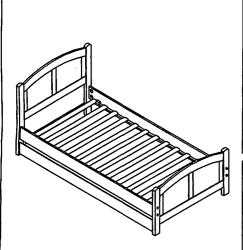

| PART LIST               |          |      |                       |        |      |  |  |  |  |  |  |  |
|-------------------------|----------|------|-----------------------|--------|------|--|--|--|--|--|--|--|
| PARTS DESCRIPTION SK    | ELCH GLA | PART | S DESCRIPTION         | SKETCH | QT   |  |  |  |  |  |  |  |
| (1) HEADBOARD PANEL     | IPC      | (6)  | FRUNDLE SIDE<br>PANEL |        | 2PCS |  |  |  |  |  |  |  |
| (2) FOOTBOARD PANEL     | 1PC      |      |                       |        |      |  |  |  |  |  |  |  |
| (3) BOTTOM RAIL         | 2PCS     |      |                       |        |      |  |  |  |  |  |  |  |
| (4) SIDE RAIL           | 2PCS     |      | -                     |        |      |  |  |  |  |  |  |  |
| (5) FRUNDLE FRONT PANEL | 2PCS     |      |                       | j<br>j |      |  |  |  |  |  |  |  |