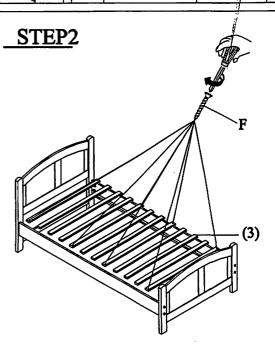

| HARDWARE LIST |                      |              |       |      |                     |        |     |  |  |  |  |
|---------------|----------------------|--------------|-------|------|---------------------|--------|-----|--|--|--|--|
| PARI          | S DESCRIPTION        | SKETCH       | QΤΥ   | PART | DESCRIPTION         | SKETCH | QΤ  |  |  |  |  |
| Α             | ALLEN KEY            |              | 1PC   | G    | JCBC BOLT Ø1/4" x 1 | j      | 4PC |  |  |  |  |
| В             | JCBC BOLT Ø1/4" x 3- | (Carrie      | 8PCS  |      |                     |        |     |  |  |  |  |
| C             | SPRING WASHER Ø1/4   | <b>"</b> (9) | 12PCS |      |                     |        |     |  |  |  |  |
| D             | FLAT WASHER Ø1/4"    | 0            | 12PCS |      |                     |        |     |  |  |  |  |
| E             | uwasher Ø]*          | 0            | 8PCS  |      |                     |        |     |  |  |  |  |
| F             | Screw Ø8 x 1-1/4"    |              | 16203 |      |                     |        |     |  |  |  |  |

| PART LIST               |          |      |                       |        |      |  |  |  |  |  |  |  |
|-------------------------|----------|------|-----------------------|--------|------|--|--|--|--|--|--|--|
| PARTS DESCRIPTION SK    | ELCH GLA | PART | S DESCRIPTION         | SKETCH | QT   |  |  |  |  |  |  |  |
| (1) HEADBOARD PANEL     | IPC      | (6)  | FRUNDLE SIDE<br>PANEL |        | 2PCS |  |  |  |  |  |  |  |
| (2) FOOTBOARD PANEL     | 1PC      |      |                       |        |      |  |  |  |  |  |  |  |
| (3) BOTTOM RAIL         | 2PCS     |      |                       |        |      |  |  |  |  |  |  |  |
| (4) SIDE RAIL           | 2PCS     |      | -                     |        |      |  |  |  |  |  |  |  |
| (5) FRUNDLE FRONT PANEL | 2PCS     |      |                       | j<br>j |      |  |  |  |  |  |  |  |