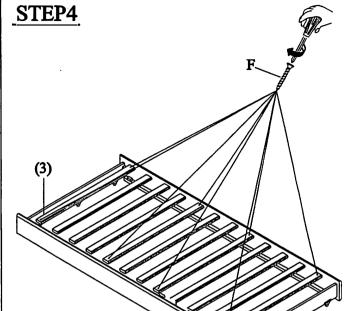

------------------------|----------|------|-----------------------|--------|------|--|--|--|--|--|--|--|
| PARTS DESCRIPTION SK    | ELCH GLA | PART | S DESCRIPTION         | SKETCH | QT   |  |  |  |  |  |  |  |
| (1) HEADBOARD PANEL     | IPC      | (6)  | FRUNDLE SIDE<br>PANEL |        | 2PCS |  |  |  |  |  |  |  |
| (2) FOOTBOARD PANEL     | 1PC      |      |                       |        |      |  |  |  |  |  |  |  |
| (3) BOTTOM RAIL         | 2PCS     |      |                       |        |      |  |  |  |  |  |  |  |
| (4) SIDE RAIL           | 2PCS     |      | -                     |        |      |  |  |  |  |  |  |  |
| (5) FRUNDLE FRONT PANEL | 2PCS     |      |                       | j<br>j |      |  |  |  |  |  |  |  |





PAGE: 1 OF 2

## **ASSEMBLY INSTRUCTIONS**







## STEP5



## STEP6



PAGE: 2 OF 2