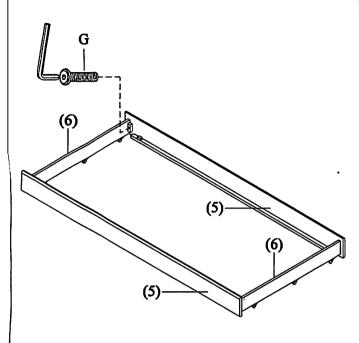

| HARDWARE LIST |                      |              |       |      |                     |        |     |  |  |  |  |
|---------------|----------------------|--------------|-------|------|---------------------|--------|-----|--|--|--|--|
| PARI          | S DESCRIPTION        | SKETCH       | QΤΥ   | PART | DESCRIPTION         | SKETCH | QΤ  |  |  |  |  |
| Α             | ALLEN KEY            |              | 1PC   | G    | JCBC BOLT Ø1/4" x 1 | j      | 4PC |  |  |  |  |
| В             | JCBC BOLT Ø1/4" x 3- | (Carrie      | 8PCS  |      |                     |        |     |  |  |  |  |
| C             | SPRING WASHER Ø1/4   | <b>"</b> (9) | 12PCS |      |                     |        |     |  |  |  |  |
| D             | FLAT WASHER Ø1/4"    | 0            | 12PCS |      |                     |        |     |  |  |  |  |
| E             | uwasher Ø]*          | 0            | 8PCS  |      |                     |        |     |  |  |  |  |
| F             | Screw Ø8 x 1-1/4"    |              | 16203 |      |                     |        |     |  |  |  |  |

| PART LIST               |          |      |                       |        |      |  |  |  |  |  |  |  |
|-------------------------|----------|------|-----------------------|--------|------|--|--|--|--|--|--|--|
| PARTS DESCRIPTION SK    | ELCH GLA | PART | S DESCRIPTION         | SKETCH | QT   |  |  |  |  |  |  |  |
| (1) HEADBOARD PANEL     | IPC      | (6)  | FRUNDLE SIDE<br>PANEL |        | 2PCS |  |  |  |  |  |  |  |
| (2) FOOTBOARD PANEL     | 1PC      |      |                       |        |      |  |  |  |  |  |  |  |
| (3) BOTTOM RAIL         | 2PCS     |      |                       |        |      |  |  |  |  |  |  |  |
| (4) SIDE RAIL           | 2PCS     |      | -                     |        |      |  |  |  |  |  |  |  |
| (5) FRUNDLE FRONT PANEL | 2PCS     |      |                       | j<br>j |      |  |  |  |  |  |  |  |