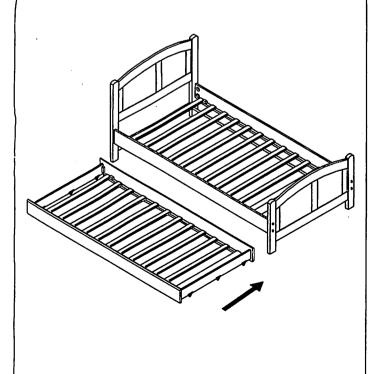

------------|----------|------|-----------------------|--------|------|--|--|--|--|--|--|--|
| PARTS DESCRIPTION SK    | ELCH GLA | PART | S DESCRIPTION         | SKETCH | QT   |  |  |  |  |  |  |  |
| (1) HEADBOARD PANEL     | IPC      | (6)  | FRUNDLE SIDE<br>PANEL |        | 2PCS |  |  |  |  |  |  |  |
| (2) FOOTBOARD PANEL     | 1PC      |      |                       |        |      |  |  |  |  |  |  |  |
| (3) BOTTOM RAIL         | 2PCS     |      |                       |        |      |  |  |  |  |  |  |  |
| (4) SIDE RAIL           | 2PCS     |      | -                     |        |      |  |  |  |  |  |  |  |
| (5) FRUNDLE FRONT PANEL | 2PCS     |      |                       | j<br>j |      |  |  |  |  |  |  |  |





PAGE: 1 OF 2

## **ASSEMBLY INSTRUCTIONS**







## STEP5



## STEP6



PAGE: 2 OF 2