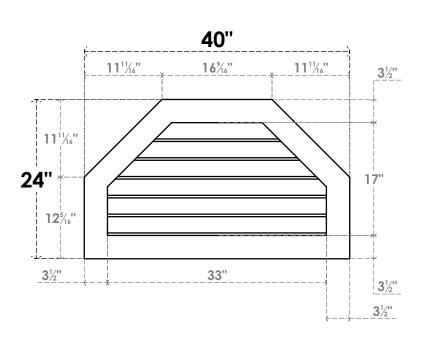

## **GVPOT40X2401SN**

40"W X 24"H OCTAGONAL TOP SURFACE MOUNT PVC GABLE VENT: NON-FUNCTIONAL, W/ 3-1/2"W X 1"P STANDARD FRAME

LOUVER HEIGHT: 2 7/8"

LOUVER QTY: 6

**FRONT** 

SIDE

EKENA MILLWORK 2300 WEST MAIN ST. CLARKSVILLE, TX 75426 TOLL FREE: 866-607-0453 WWW.EKENAMILLWORK.COM