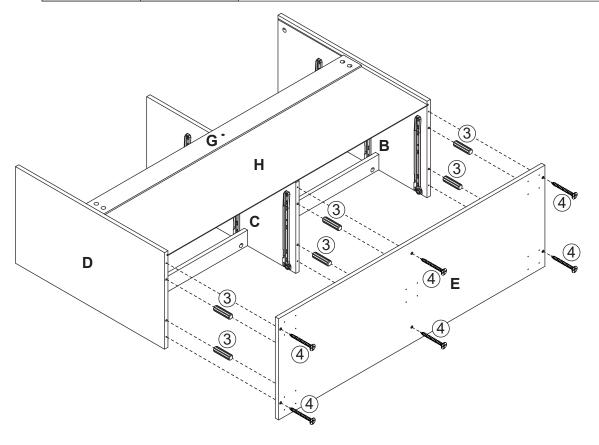

product.

#### **RETURN POLICY**

- Please contact us directly within 30 days after receiving.
- Ensure the product is in a good condition with the original box and all original certificates of purchase, manuals, and accessories attached.

## COMPONENTS ID Nr.

| Part Nr. | Qty | Part Nr. | Qty  | Part Nr. | Qty  |
|----------|-----|----------|------|----------|------|
| Α        | 1pc | G        | 1pc  | М        | 6pcs |
| В        | 1pc | Н        | 1pc  | N        | 6pcs |
| С        | 1pc | I        | 4pcs | 0        | 6pcs |
| D        | 1pc | J        | 1pc  | Р        | 6pcs |
| E        | 1pc | К        | 6pcs | Q        | 4pcs |
| F        | 1pc | L        | 6pcs |          |      |



### HARDWARE LIST



## PRODUCT ASSEMBLY



⑦x 18 Ø3x12 mm



























































## PRODUCT ASSEMBLY































### CONTACT US

Dear customer, thank you for purchasing Idealhouse products! We are proud to present our customers with high quality products!



If you have any product quality or use problems, please contact our customer service by email, we will ensure your satisfaction.



If you are satisfied with our products, please share your amazing experience with us and other customers! It would be our honor to hear from you!



Customer Service Team : support@idealhouse.vip