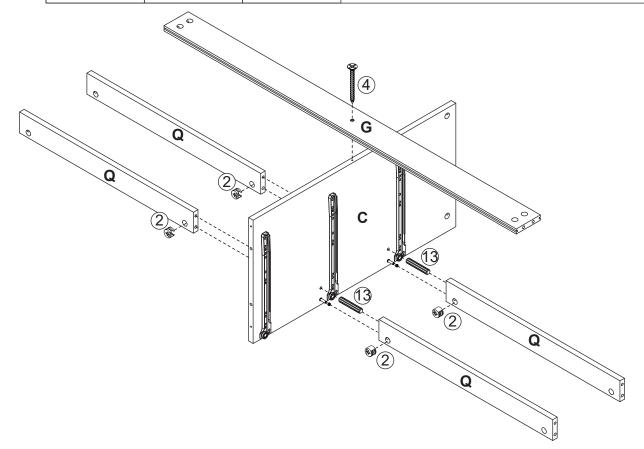

## COMPONENTS ID Nr.

| Part Nr. | Qty | Part Nr. | Qty  | Part Nr. | Qty  |
|----------|-----|----------|------|----------|------|
| Α        | 1pc | G        | 1pc  | М        | 6pcs |
| В        | 1pc | Н        | 1pc  | N        | 6pcs |
| С        | 1pc | I        | 4pcs | 0        | 6pcs |
| D        | 1pc | J        | 1pc  | Р        | 6pcs |
| E        | 1pc | К        | 6pcs | Q        | 4pcs |
| F        | 1pc | L        | 6pcs |          |      |

## PRODUCT ASSEMBLY

⑦x 18 Ø3x12 mm

## PRODUCT ASSEMBLY