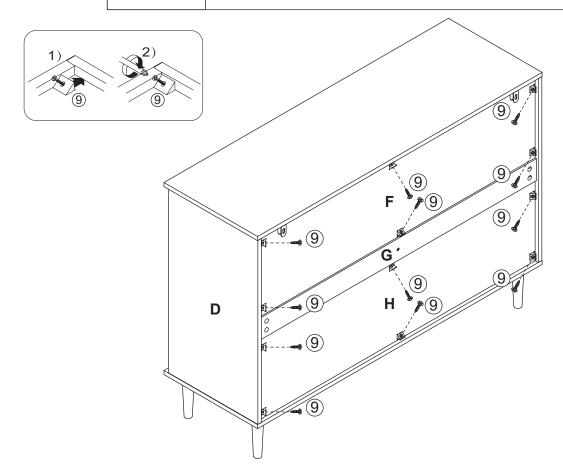

RN POLICY**

- Please contact us directly within 30 days after receiving.
- Ensure the product is in a good condition with the original box and all original certificates of purchase, manuals, and accessories attached.

## COMPONENTS ID Nr.

| Part Nr. | Qty | Part Nr. | Qty  | Part Nr. | Qty  |
|----------|-----|----------|------|----------|------|
| Α        | 1pc | G        | 1pc  | М        | 6pcs |
| В        | 1pc | Н        | 1pc  | N        | 6pcs |
| С        | 1pc | I        | 4pcs | 0        | 6pcs |
| D        | 1pc | J        | 1pc  | Р        | 6pcs |
| E        | 1pc | К        | 6pcs | Q        | 4pcs |
| F        | 1pc | L        | 6pcs |          |      |



### HARDWARE LIST



## PRODUCT ASSEMBLY



⑦x 18 Ø3x12 mm



























































## PRODUCT ASSEMBLY































### CONTACT US

Dear customer, thank you for purchasing Idealhouse products! We are proud to present our customers with high quality products!



If you have any product quality or use problems, please contact our customer service by email, we will ensure your satisfaction.



If you are satisfied with our products, please share your amazing experience with us and other customers! It would be our honor to hear from you!



Customer Service Team : support@idealhouse.vip