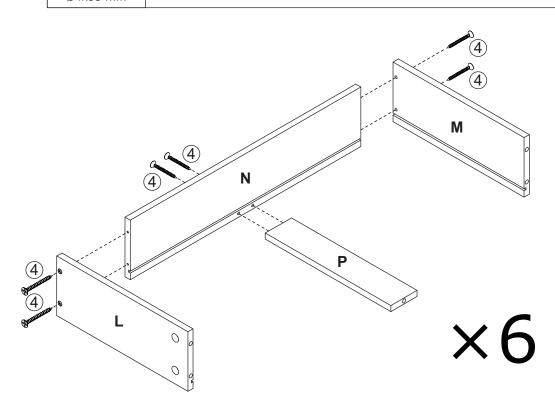

## COMPONENTS ID Nr.

| Part Nr. | Qty | Part Nr. | Qty  | Part Nr. | Qty  |
|----------|-----|----------|------|----------|------|
| Α        | 1pc | G        | 1pc  | М        | 6pcs |
| В        | 1pc | Н        | 1pc  | N        | 6pcs |
| С        | 1pc | I        | 4pcs | 0        | 6pcs |
| D        | 1pc | J        | 1pc  | Р        | 6pcs |
| E        | 1pc | К        | 6pcs | Q        | 4pcs |
| F        | 1pc | L        | 6pcs |          |      |

## PRODUCT ASSEMBLY