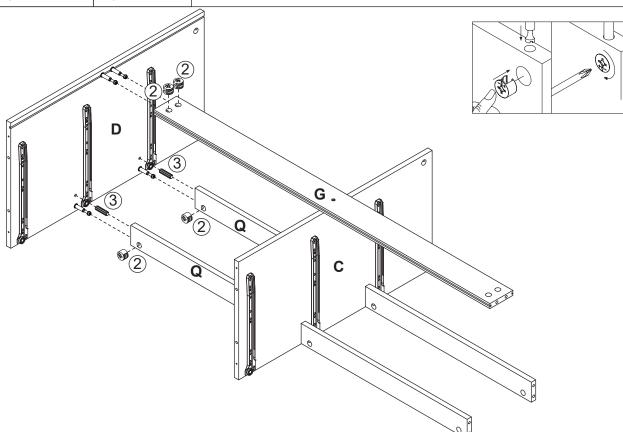

## COMPONENTS ID Nr.

| Part Nr. | Qty | Part Nr. | Qty  | Part Nr. | Qty  |
|----------|-----|----------|------|----------|------|
| Α        | 1pc | G        | 1pc  | М        | 6pcs |
| В        | 1pc | Н        | 1pc  | N        | 6pcs |
| С        | 1pc | I        | 4pcs | 0        | 6pcs |
| D        | 1pc | J        | 1pc  | Р        | 6pcs |
| E        | 1pc | К        | 6pcs | Q        | 4pcs |
| F        | 1pc | L        | 6pcs |          |      |

## PRODUCT ASSEMBLY

⑦x 18 Ø3x12 mm

## PRODUCT ASSEMBLY