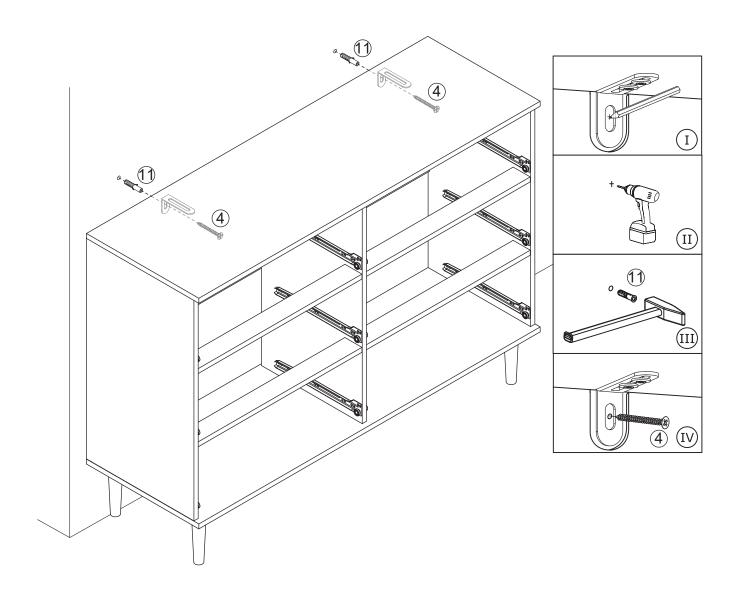

tact us directly within 30 days after receiving.
- Ensure the product is in a good condition with the original box and all original certificates of purchase, manuals, and accessories attached.

## COMPONENTS ID Nr.

| Part Nr. | Qty | Part Nr. | Qty  | Part Nr. | Qty  |
|----------|-----|----------|------|----------|------|
| Α        | 1pc | G        | 1pc  | М        | 6pcs |
| В        | 1pc | Н        | 1pc  | N        | 6pcs |
| С        | 1pc | I        | 4pcs | 0        | 6pcs |
| D        | 1pc | J        | 1pc  | Р        | 6pcs |
| E        | 1pc | К        | 6pcs | Q        | 4pcs |
| F        | 1pc | L        | 6pcs |          |      |



### HARDWARE LIST



## PRODUCT ASSEMBLY



⑦x 18 Ø3x12 mm



























































## PRODUCT ASSEMBLY































### CONTACT US

Dear customer, thank you for purchasing Idealhouse products! We are proud to present our customers with high quality products!



If you have any product quality or use problems, please contact our customer service by email, we will ensure your satisfaction.



If you are satisfied with our products, please share your amazing experience with us and other customers! It would be our honor to hear from you!



Customer Service Team : support@idealhouse.vip