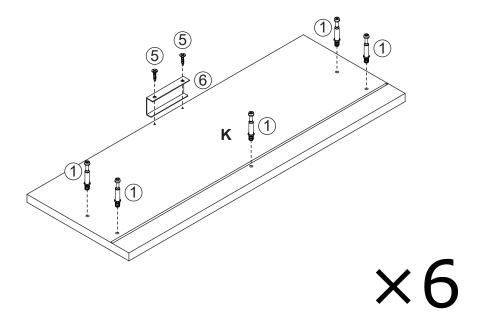

directly within 30 days after receiving.
- Ensure the product is in a good condition with the original box and all original certificates of purchase, manuals, and accessories attached.

## COMPONENTS ID Nr.

| Part Nr. | Qty | Part Nr. | Qty  | Part Nr. | Qty  |
|----------|-----|----------|------|----------|------|
| Α        | 1pc | G        | 1pc  | М        | 6pcs |
| В        | 1pc | Н        | 1pc  | N        | 6pcs |
| С        | 1pc | I        | 4pcs | 0        | 6pcs |
| D        | 1pc | J        | 1pc  | Р        | 6pcs |
| E        | 1pc | К        | 6pcs | Q        | 4pcs |
| F        | 1pc | L        | 6pcs |          |      |



### HARDWARE LIST



## PRODUCT ASSEMBLY



⑦x 18 Ø3x12 mm



























































## PRODUCT ASSEMBLY































### CONTACT US

Dear customer, thank you for purchasing Idealhouse products! We are proud to present our customers with high quality products!



If you have any product quality or use problems, please contact our customer service by email, we will ensure your satisfaction.



If you are satisfied with our products, please share your amazing experience with us and other customers! It would be our honor to hear from you!



Customer Service Team : support@idealhouse.vip