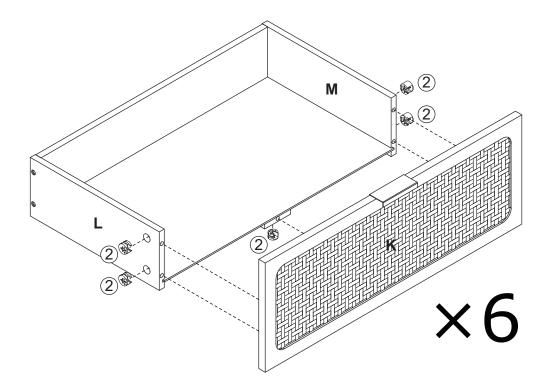

## COMPONENTS ID Nr.

| Part Nr. | Qty | Part Nr. | Qty  | Part Nr. | Qty  |
|----------|-----|----------|------|----------|------|
| Α        | 1pc | G        | 1pc  | М        | 6pcs |
| В        | 1pc | Н        | 1pc  | N        | 6pcs |
| С        | 1pc | I        | 4pcs | 0        | 6pcs |
| D        | 1pc | J        | 1pc  | Р        | 6pcs |
| E        | 1pc | К        | 6pcs | Q        | 4pcs |
| F        | 1pc | L        | 6pcs |          |      |

## PRODUCT ASSEMBLY