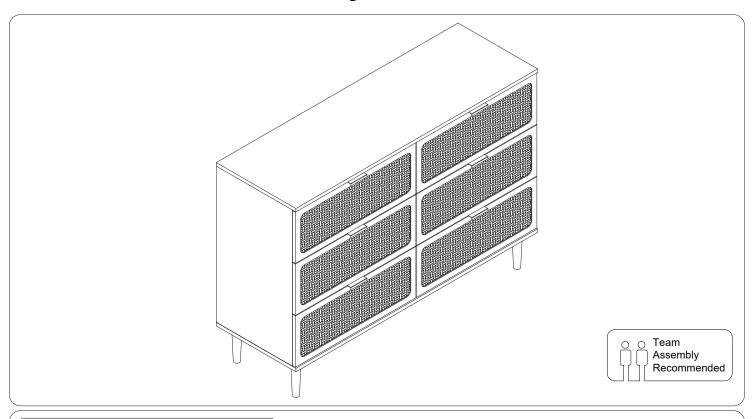

# **Assembly Instruction**

## COMPONENTS ID Nr.

| Part Nr. | Qty | Part Nr. | Qty  | Part Nr. | Qty  |
|----------|-----|----------|------|----------|------|
| Α        | 1pc | G        | 1pc  | М        | 6pcs |
| В        | 1pc | Н        | 1pc  | N        | 6pcs |
| С        | 1pc | I        | 4pcs | 0        | 6pcs |
| D        | 1pc | J        | 1pc  | Р        | 6pcs |
| E        | 1pc | К        | 6pcs | Q        | 4pcs |
| F        | 1pc | L        | 6pcs |          |      |