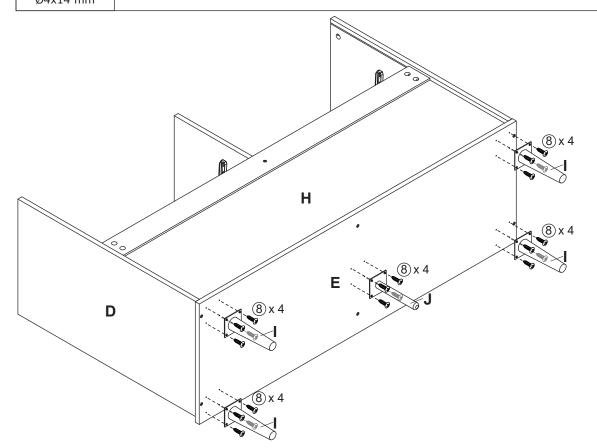

duct.

#### **RETURN POLICY**

- Please contact us directly within 30 days after receiving.
- Ensure the product is in a good condition with the original box and all original certificates of purchase, manuals, and accessories attached.

## COMPONENTS ID Nr.

| Part Nr. | Qty | Part Nr. | Qty  | Part Nr. | Qty  |
|----------|-----|----------|------|----------|------|
| Α        | 1pc | G        | 1pc  | М        | 6pcs |
| В        | 1pc | Н        | 1pc  | N        | 6pcs |
| С        | 1pc | I        | 4pcs | 0        | 6pcs |
| D        | 1pc | J        | 1pc  | Р        | 6pcs |
| E        | 1pc | К        | 6pcs | Q        | 4pcs |
| F        | 1pc | L        | 6pcs |          |      |



### HARDWARE LIST



## PRODUCT ASSEMBLY



⑦x 18 Ø3x12 mm



























































## PRODUCT ASSEMBLY































### CONTACT US

Dear customer, thank you for purchasing Idealhouse products! We are proud to present our customers with high quality products!



If you have any product quality or use problems, please contact our customer service by email, we will ensure your satisfaction.



If you are satisfied with our products, please share your amazing experience with us and other customers! It would be our honor to hear from you!



Customer Service Team : support@idealhouse.vip