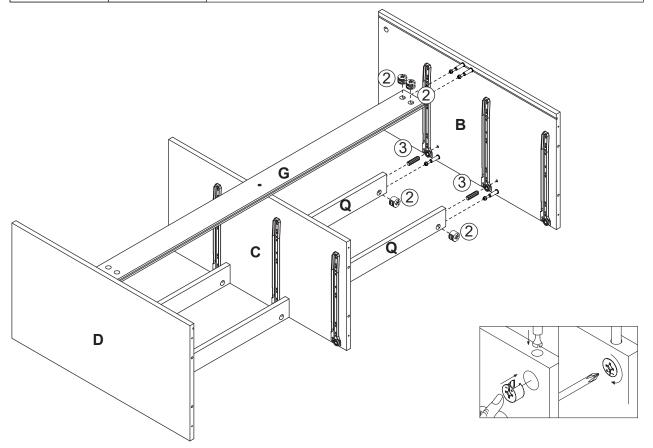

mble the product.

#### **RETURN POLICY**

- Please contact us directly within 30 days after receiving.
- Ensure the product is in a good condition with the original box and all original certificates of purchase, manuals, and accessories attached.

## COMPONENTS ID Nr.

| Part Nr. | Qty | Part Nr. | Qty  | Part Nr. | Qty  |
|----------|-----|----------|------|----------|------|
| Α        | 1pc | G        | 1pc  | М        | 6pcs |
| В        | 1pc | Н        | 1pc  | N        | 6pcs |
| С        | 1pc | I        | 4pcs | 0        | 6pcs |
| D        | 1pc | J        | 1pc  | Р        | 6pcs |
| E        | 1pc | К        | 6pcs | Q        | 4pcs |
| F        | 1pc | L        | 6pcs |          |      |



### HARDWARE LIST



## PRODUCT ASSEMBLY



⑦x 18 Ø3x12 mm



























































## PRODUCT ASSEMBLY































### CONTACT US

Dear customer, thank you for purchasing Idealhouse products! We are proud to present our customers with high quality products!



If you have any product quality or use problems, please contact our customer service by email, we will ensure your satisfaction.



If you are satisfied with our products, please share your amazing experience with us and other customers! It would be our honor to hear from you!



Customer Service Team : support@idealhouse.vip