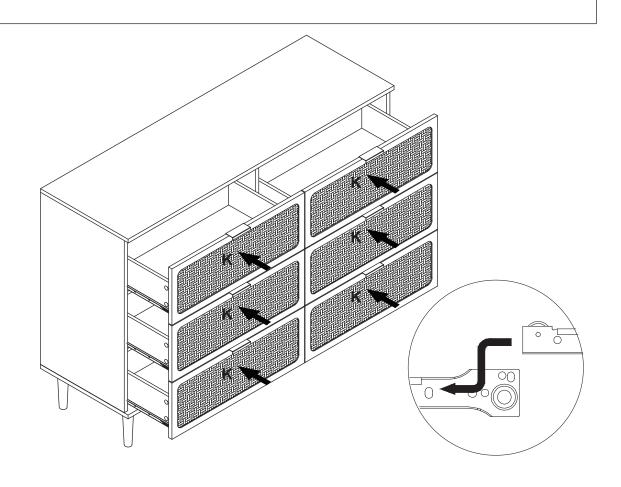

30 days after receiving.
- Ensure the product is in a good condition with the original box and all original certificates of purchase, manuals, and accessories attached.

## COMPONENTS ID Nr.

| Part Nr. | Qty | Part Nr. | Qty  | Part Nr. | Qty  |
|----------|-----|----------|------|----------|------|
| Α        | 1pc | G        | 1pc  | М        | 6pcs |
| В        | 1pc | Н        | 1pc  | N        | 6pcs |
| С        | 1pc | I        | 4pcs | 0        | 6pcs |
| D        | 1pc | J        | 1pc  | Р        | 6pcs |
| E        | 1pc | К        | 6pcs | Q        | 4pcs |
| F        | 1pc | L        | 6pcs |          |      |



### HARDWARE LIST



## PRODUCT ASSEMBLY



⑦x 18 Ø3x12 mm



























































## PRODUCT ASSEMBLY































### CONTACT US

Dear customer, thank you for purchasing Idealhouse products! We are proud to present our customers with high quality products!



If you have any product quality or use problems, please contact our customer service by email, we will ensure your satisfaction.



If you are satisfied with our products, please share your amazing experience with us and other customers! It would be our honor to hear from you!



Customer Service Team : support@idealhouse.vip