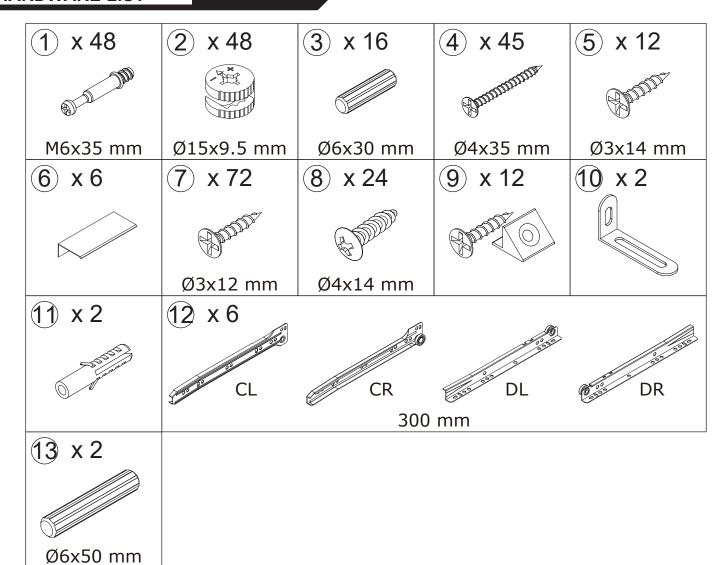

ch steps.
- It is recommended that two people work together to assemble the product.

#### **RETURN POLICY**

- Please contact us directly within 30 days after receiving.
- Ensure the product is in a good condition with the original box and all original certificates of purchase, manuals, and accessories attached.

## COMPONENTS ID Nr.

| Part Nr. | Qty | Part Nr. | Qty  | Part Nr. | Qty  |
|----------|-----|----------|------|----------|------|
| Α        | 1pc | G        | 1pc  | М        | 6pcs |
| В        | 1pc | Н        | 1pc  | N        | 6pcs |
| С        | 1pc | I        | 4pcs | 0        | 6pcs |
| D        | 1pc | J        | 1pc  | Р        | 6pcs |
| E        | 1pc | К        | 6pcs | Q        | 4pcs |
| F        | 1pc | L        | 6pcs |          |      |



### HARDWARE LIST



## PRODUCT ASSEMBLY



⑦x 18 Ø3x12 mm



























































## PRODUCT ASSEMBLY































### CONTACT US

Dear customer, thank you for purchasing Idealhouse products! We are proud to present our customers with high quality products!



If you have any product quality or use problems, please contact our customer service by email, we will ensure your satisfaction.



If you are satisfied with our products, please share your amazing experience with us and other customers! It would be our honor to hear from you!



Customer Service Team : support@idealhouse.vip