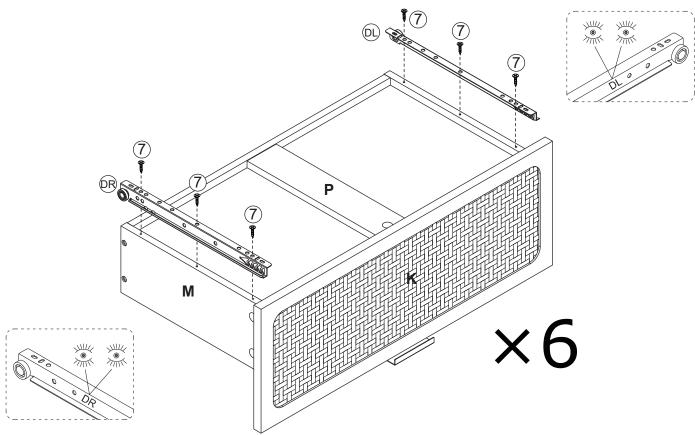

n 30 days after receiving.
- Ensure the product is in a good condition with the original box and all original certificates of purchase, manuals, and accessories attached.

## COMPONENTS ID Nr.

| Part Nr. | Qty | Part Nr. | Qty  | Part Nr. | Qty  |
|----------|-----|----------|------|----------|------|
| Α        | 1pc | G        | 1pc  | М        | 6pcs |
| В        | 1pc | Н        | 1pc  | N        | 6pcs |
| С        | 1pc | I        | 4pcs | 0        | 6pcs |
| D        | 1pc | J        | 1pc  | Р        | 6pcs |
| E        | 1pc | К        | 6pcs | Q        | 4pcs |
| F        | 1pc | L        | 6pcs |          |      |



### HARDWARE LIST



## PRODUCT ASSEMBLY



⑦x 18 Ø3x12 mm



























































## PRODUCT ASSEMBLY































### CONTACT US

Dear customer, thank you for purchasing Idealhouse products! We are proud to present our customers with high quality products!



If you have any product quality or use problems, please contact our customer service by email, we will ensure your satisfaction.



If you are satisfied with our products, please share your amazing experience with us and other customers! It would be our honor to hear from you!



Customer Service Team : support@idealhouse.vip