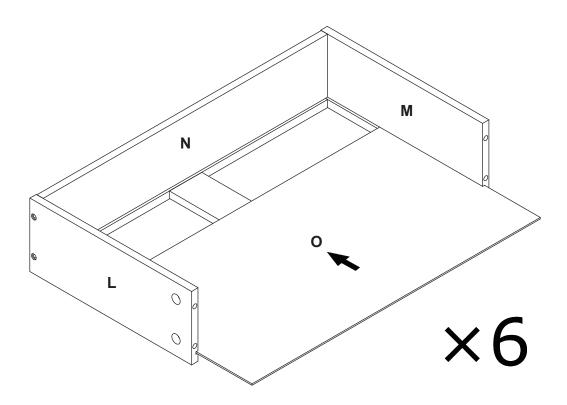

## COMPONENTS ID Nr.

| Part Nr. | Qty | Part Nr. | Qty  | Part Nr. | Qty  |
|----------|-----|----------|------|----------|------|
| Α        | 1pc | G        | 1pc  | М        | 6pcs |
| В        | 1pc | Н        | 1pc  | N        | 6pcs |
| С        | 1pc | I        | 4pcs | 0        | 6pcs |
| D        | 1pc | J        | 1pc  | Р        | 6pcs |
| E        | 1pc | К        | 6pcs | Q        | 4pcs |
| F        | 1pc | L        | 6pcs |          |      |

## PRODUCT ASSEMBLY