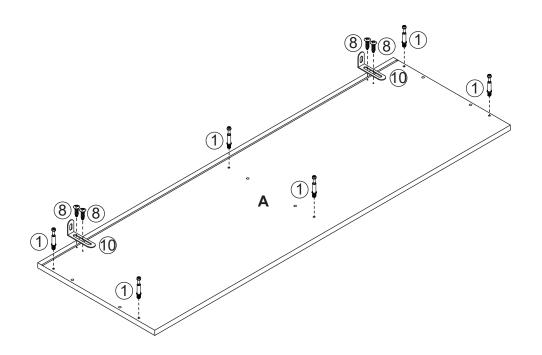

#### **RETURN POLICY**

- Please contact us directly within 30 days after receiving.
- Ensure the product is in a good condition with the original box and all original certificates of purchase, manuals, and accessories attached.

## COMPONENTS ID Nr.

| Part Nr. | Qty | Part Nr. | Qty  | Part Nr. | Qty  |
|----------|-----|----------|------|----------|------|
| Α        | 1pc | G        | 1pc  | М        | 6pcs |
| В        | 1pc | Н        | 1pc  | N        | 6pcs |
| С        | 1pc | I        | 4pcs | 0        | 6pcs |
| D        | 1pc | J        | 1pc  | Р        | 6pcs |
| E        | 1pc | К        | 6pcs | Q        | 4pcs |
| F        | 1pc | L        | 6pcs |          |      |



### HARDWARE LIST



## PRODUCT ASSEMBLY



⑦x 18 Ø3x12 mm



























































## PRODUCT ASSEMBLY































### CONTACT US

Dear customer, thank you for purchasing Idealhouse products! We are proud to present our customers with high quality products!



If you have any product quality or use problems, please contact our customer service by email, we will ensure your satisfaction.



If you are satisfied with our products, please share your amazing experience with us and other customers! It would be our honor to hear from you!



Customer Service Team : support@idealhouse.vip