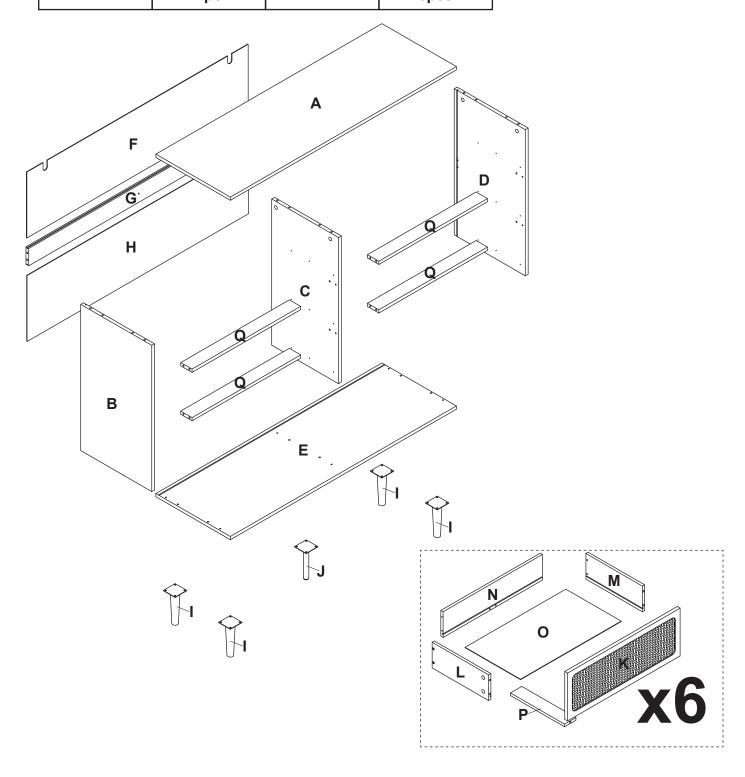

## COMPONENTS ID Nr.

| Part Nr. | Qty | Part Nr. | Qty  | Part Nr. | Qty  |
|----------|-----|----------|------|----------|------|
| Α        | 1pc | G        | 1pc  | М        | 6pcs |
| В        | 1pc | Н        | 1pc  | N        | 6pcs |
| С        | 1pc | I        | 4pcs | 0        | 6pcs |
| D        | 1pc | J        | 1pc  | Р        | 6pcs |
| E        | 1pc | К        | 6pcs | Q        | 4pcs |
| F        | 1pc | L        | 6pcs |          |      |

## PRODUCT ASSEMBLY

⑦x 18 Ø3x12 mm

## PRODUCT ASSEMBLY