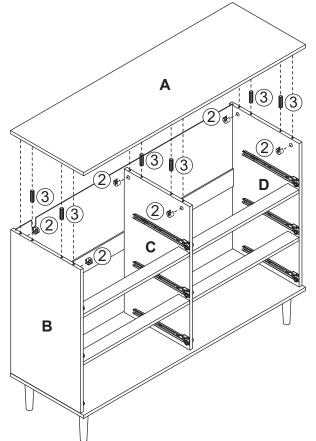

## COMPONENTS ID Nr.

| Part Nr. | Qty | Part Nr. | Qty  | Part Nr. | Qty  |
|----------|-----|----------|------|----------|------|
| Α        | 1pc | G        | 1pc  | М        | 6pcs |
| В        | 1pc | Н        | 1pc  | N        | 6pcs |
| С        | 1pc | I        | 4pcs | 0        | 6pcs |
| D        | 1pc | J        | 1pc  | Р        | 6pcs |
| E        | 1pc | К        | 6pcs | Q        | 4pcs |
| F        | 1pc | L        | 6pcs |          |      |

## PRODUCT ASSEMBLY