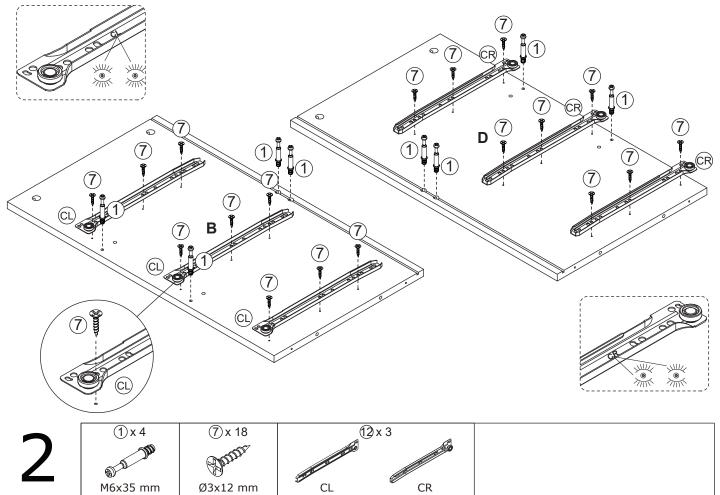

le work together to assemble the product.

#### **RETURN POLICY**

- Please contact us directly within 30 days after receiving.
- Ensure the product is in a good condition with the original box and all original certificates of purchase, manuals, and accessories attached.

## COMPONENTS ID Nr.

| Part Nr. | Qty | Part Nr. | Qty  | Part Nr. | Qty  |
|----------|-----|----------|------|----------|------|
| Α        | 1pc | G        | 1pc  | М        | 6pcs |
| В        | 1pc | Н        | 1pc  | N        | 6pcs |
| С        | 1pc | I        | 4pcs | 0        | 6pcs |
| D        | 1pc | J        | 1pc  | Р        | 6pcs |
| E        | 1pc | К        | 6pcs | Q        | 4pcs |
| F        | 1pc | L        | 6pcs |          |      |



### HARDWARE LIST



## PRODUCT ASSEMBLY



⑦x 18 Ø3x12 mm



























































## PRODUCT ASSEMBLY































### CONTACT US

Dear customer, thank you for purchasing Idealhouse products! We are proud to present our customers with high quality products!



If you have any product quality or use problems, please contact our customer service by email, we will ensure your satisfaction.



If you are satisfied with our products, please share your amazing experience with us and other customers! It would be our honor to hear from you!



Customer Service Team : support@idealhouse.vip