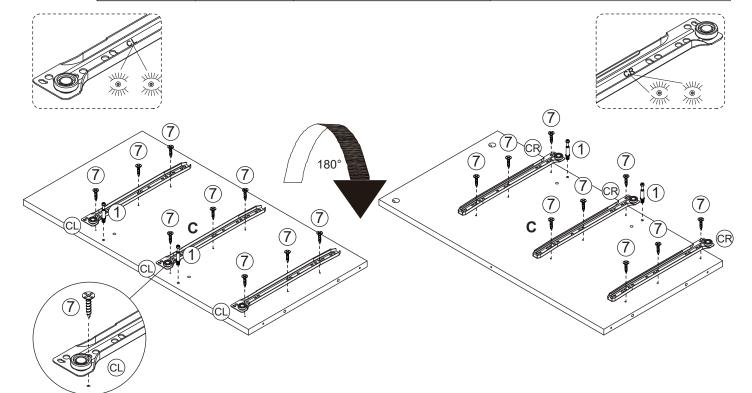

k together to assemble the product.

#### **RETURN POLICY**

- Please contact us directly within 30 days after receiving.
- Ensure the product is in a good condition with the original box and all original certificates of purchase, manuals, and accessories attached.

## COMPONENTS ID Nr.

| Part Nr. | Qty | Part Nr. | Qty  | Part Nr. | Qty  |
|----------|-----|----------|------|----------|------|
| Α        | 1pc | G        | 1pc  | М        | 6pcs |
| В        | 1pc | Н        | 1pc  | N        | 6pcs |
| С        | 1pc | I        | 4pcs | 0        | 6pcs |
| D        | 1pc | J        | 1pc  | Р        | 6pcs |
| E        | 1pc | К        | 6pcs | Q        | 4pcs |
| F        | 1pc | L        | 6pcs |          |      |



### HARDWARE LIST



## PRODUCT ASSEMBLY



⑦x 18 Ø3x12 mm



























































## PRODUCT ASSEMBLY































### CONTACT US

Dear customer, thank you for purchasing Idealhouse products! We are proud to present our customers with high quality products!



If you have any product quality or use problems, please contact our customer service by email, we will ensure your satisfaction.



If you are satisfied with our products, please share your amazing experience with us and other customers! It would be our honor to hear from you!



Customer Service Team : support@idealhouse.vip