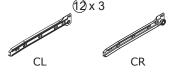

## COMPONENTS ID Nr.

| Part Nr. | Qty | Part Nr. | Qty  | Part Nr. | Qty  |
|----------|-----|----------|------|----------|------|
| Α        | 1pc | G        | 1pc  | М        | 6pcs |
| В        | 1pc | Н        | 1pc  | N        | 6pcs |
| С        | 1pc | I        | 4pcs | 0        | 6pcs |
| D        | 1pc | J        | 1pc  | Р        | 6pcs |
| E        | 1pc | К        | 6pcs | Q        | 4pcs |
| F        | 1pc | L        | 6pcs |          |      |

### HARDWARE LIST