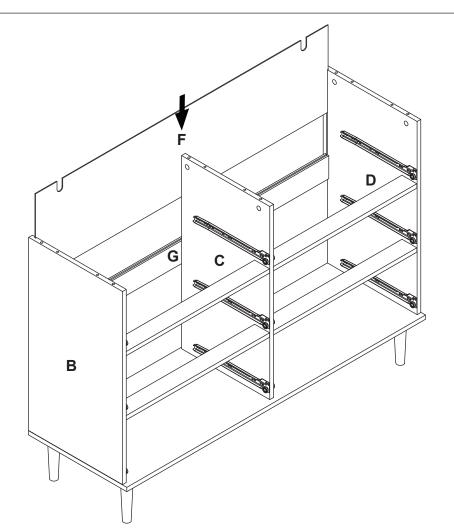

ct.

#### **RETURN POLICY**

- Please contact us directly within 30 days after receiving.
- Ensure the product is in a good condition with the original box and all original certificates of purchase, manuals, and accessories attached.

## COMPONENTS ID Nr.

| Part Nr. | Qty | Part Nr. | Qty  | Part Nr. | Qty  |
|----------|-----|----------|------|----------|------|
| Α        | 1pc | G        | 1pc  | М        | 6pcs |
| В        | 1pc | Н        | 1pc  | N        | 6pcs |
| С        | 1pc | I        | 4pcs | 0        | 6pcs |
| D        | 1pc | J        | 1pc  | Р        | 6pcs |
| E        | 1pc | К        | 6pcs | Q        | 4pcs |
| F        | 1pc | L        | 6pcs |          |      |



### HARDWARE LIST



## PRODUCT ASSEMBLY



⑦x 18 Ø3x12 mm



























































## PRODUCT ASSEMBLY































### CONTACT US

Dear customer, thank you for purchasing Idealhouse products! We are proud to present our customers with high quality products!



If you have any product quality or use problems, please contact our customer service by email, we will ensure your satisfaction.



If you are satisfied with our products, please share your amazing experience with us and other customers! It would be our honor to hear from you!



Customer Service Team : support@idealhouse.vip