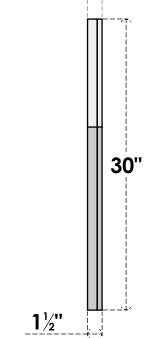

## GVPOT38X3002SN

38"W X 30"H OCTAGONAL TOP SURFACE MOUNT PVC GABLE VENT: NON-FUNCTIONAL, W/ 2"W X 1-1/2"P BRICKMOULD FRAME

**1**½"

FRONT

LOUVER HEIGHT: 27/8" LOUVER QTY: 9

NOTES 1. INSTALLATION TO BE COMPLETED IN ACCORDANCE WITH MANUFACTURER'S SPECIFICATIONS. 2. DRAWING MAY NOT BE TO SCALE

SIDE

THIS DRAWING IS INTENDED FOR DESIGN AND PLANNING PURPOSES ONLY.
ALL INFORMATION CONTAINED HEREIN WAS CURRENT AT THE TIME OF DEVELOPMENT BUT MUST BE REVIEWED AND APPROVED BY THE PRODUCT MANUFACTURER TO BE CONSIDERED ACCURATE.
ARCHITECTURAL GRADE PVC PRODUCTS ARE MADE FROM EXPANDED CELLULAR PVC AND COME NATURALLY WHITE BUT MAY BE