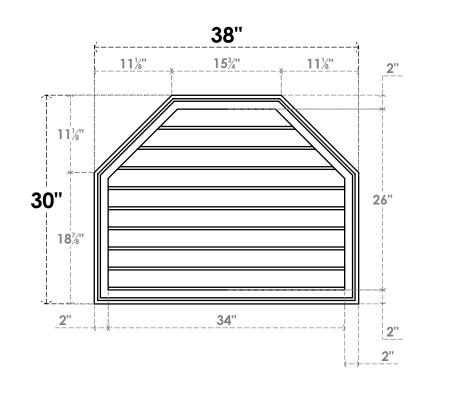

## GVPOT38X3002SN

38"W X 30"H OCTAGONAL TOP SURFACE MOUNT PVC GABLE VENT: NON-FUNCTIONAL, W/ 2"W X 1-1/2"P BRICKMOULD FRAME

**1**½"

FRONT

LOUVER HEIGHT: 27/8" LOUVER QTY: 9

NOTES 1. INSTALLATION TO BE COMPLETED IN ACCORDANCE WITH MANUFACTURER'S SPECIFICATIONS. 2. DRAWING MAY NOT BE TO SCALE