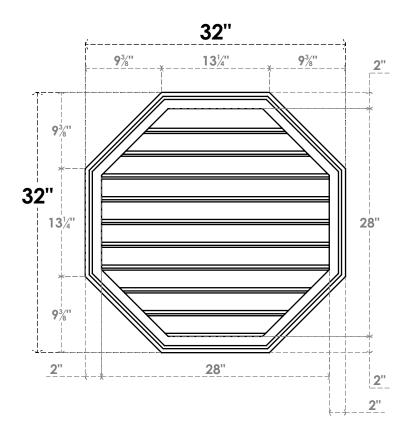

## GVPOC32X3202SF

32"W X 32"H OCTAGONAL SURFACE MOUNT PVC GABLE VENT: FUNCTIONAL, W/ 2"W X 1-1/2"P **BRICKMOULD FRAME** 

**VENTING AREA: 55 SQ IN** LOUVER HEIGHT: 2 3/4"

LOUVER QTY: 10

**FRONT** 

SIDE

EKENA MILLWORK 2300 WEST MAIN ST. CLARKSVILLE, TX 75426 TOLL FREE: 866-607-0453 WWW.EKENAMILLWORK.COM