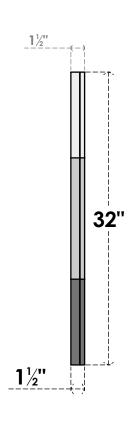

## GVPOC32X3202SF

32"W X 32"H OCTAGONAL SURFACE MOUNT PVC GABLE VENT: FUNCTIONAL, W/ 2"W X 1-1/2"P **BRICKMOULD FRAME** 

**VENTING AREA: 55 SQ IN** LOUVER HEIGHT: 2 3/4"

LOUVER QTY: 10

**FRONT** 

SIDE

EKENA MILLWORK 2300 WEST MAIN ST. CLARKSVILLE, TX 75426 TOLL FREE: 866-607-0453 WWW.EKENAMILLWORK.COM