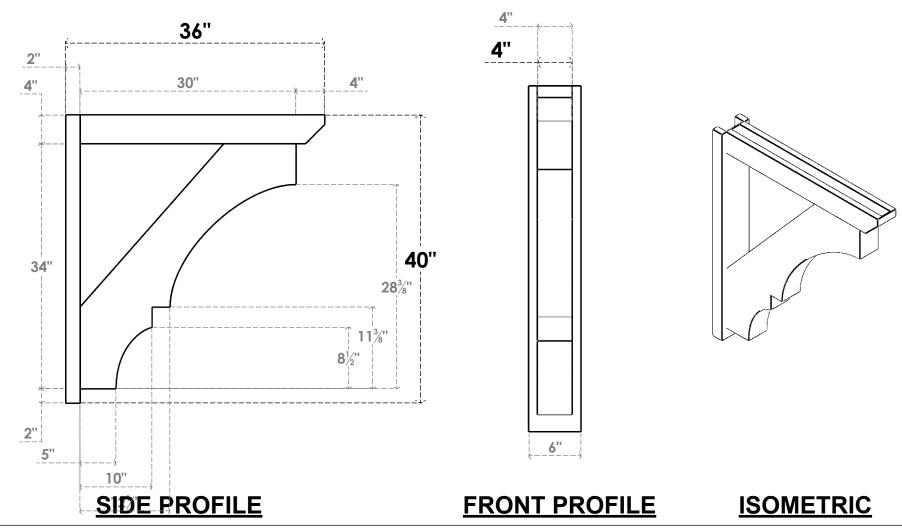

## ITEM NUMBER: OUTUROC040X060X36000X40000X040X020X040BOA24RCPR

4"W TOP X 6"W BACK X 36"D X 40"H X 4"T TOP X 2"T BACK TIMBERTHANE ROUGH CEDAR BALBOA FAUX WOOD OPEN OUTLOOKER, SLAT TOP AND BLOCK BACK, 4"W CLOSED BRACE, PRIMED TAN