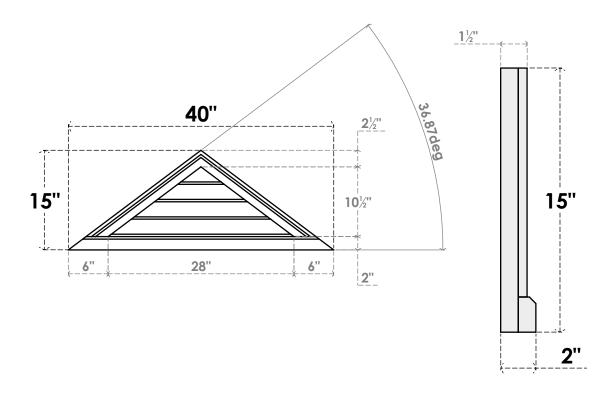

## GVPTR40X1503SN

40"W X 15"H TRIANGLE SURFACE MOUNT PVC GABLE VENT 9/12 PITCH: NON-FUNCTIONAL, W/ 2"W X 2"P BRICKMOULD SILL FRAME

**FRONT** 

SIDE

LOUVER HEIGHT: 2 5/8"

LOUVER QTY: 4

1. INSTALLATION TO BE COMPLETED IN ACCORDANCE WITH MANUFACTURER'S SPECIFICATIONS.
2. DRAWING MAY NOT BE TO SCALE