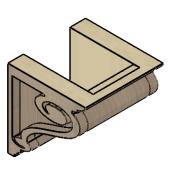

## ITEM NUMBER: CORU05X05X05SCRRCPR

5"W X 5"D X 5"H SERIES 1 WIDE SCROLL ROUGH CEDAR TIMBERTHANE FAUX WOOD CORBEL, PRIMED

## **ISOMETRIC**

**EKENA MILLWORK** 2300 WEST MAIN ST. CLARKSVILLE, TX 75426 TOLL FREE: 866-607-0453 WWW.EKENAMILLWORK.COM

GENERATED DATE: 01/28/2023

- 1. INSTALLATION TO BE COMPLETED IN ACCORDANCE WITH MANUFACTURER'S SPECIFICATIONS.
  2. DRAWING MAY NOT BE TO SCALE
  3. THIS DRAWING IS INTENDED FOR DESIGN AND PLANNING PURPOSES ONLY.
  4. ALL INFORMATION CONTAINED HEREIN WAS CURRENT AT THE TIME OF DEVELOPMENT BUT MUST BE REVIEWED AND APPROVED BY THE PRODUCT MANUFACTURER TO BE CONSIDERED ACCURATE.
- 5. TIMBERTHANE ARCHITECTURAL PRODUCTS ARE MADE FROM HIGH DENSITY URETHANE AND COME FACTORY PRIMED