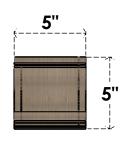

## ITEM NUMBER: CORU05X05X05SCRRCPR

5"W X 5"D X 5"H SERIES 1 WIDE SCROLL ROUGH CEDAR TIMBERTHANE FAUX WOOD CORBEL, PRIMED

## FRONT PROFILE