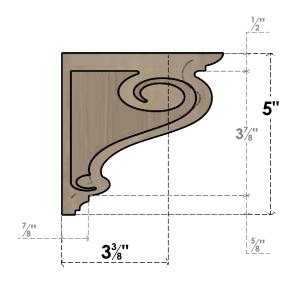

## ITEM NUMBER: CORU05X05X05SCRRCPR

5"W X 5"D X 5"H SERIES 1 WIDE SCROLL ROUGH CEDAR TIMBERTHANE FAUX WOOD CORBEL, PRIMED

## SIDE PROFILE