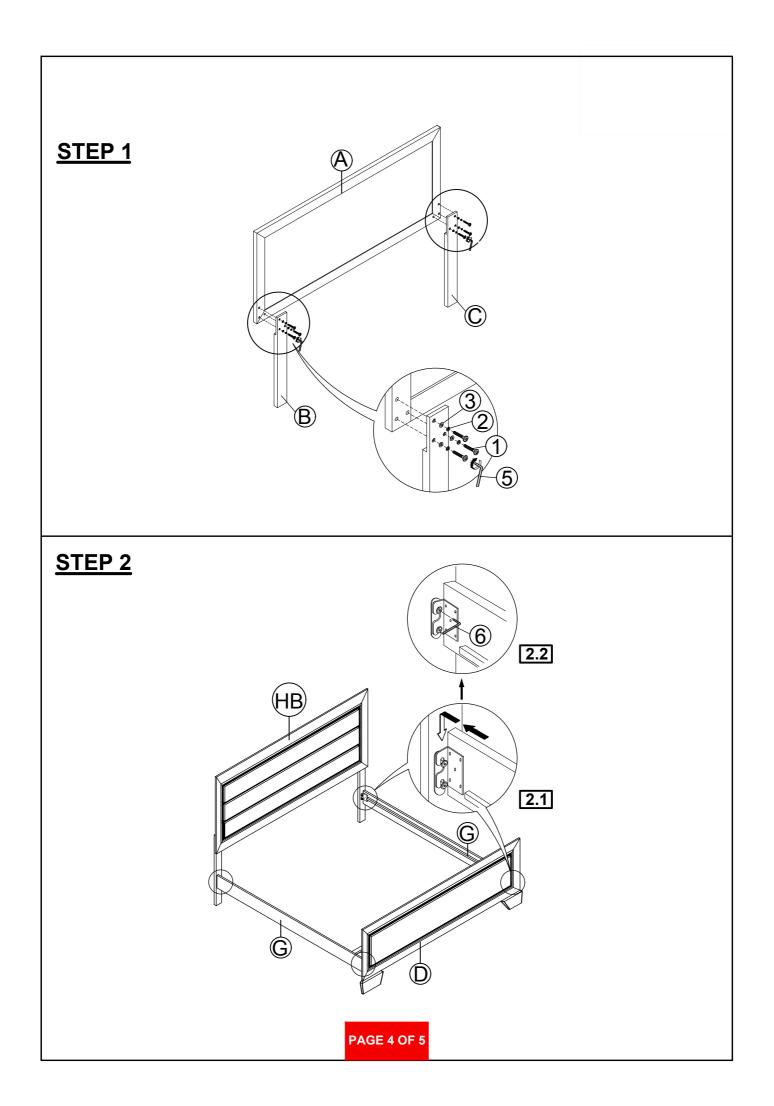

.
- 2 . This product is for home use only and not intended for commercial establishment.



### ASSEMBLY TIME

HARDWARE IDENTIFICATION

**30 MINUTES** 

## Z-B1 (BOX1) - HARDWARE PACK IS LOCATED IN 204391KE (B1)

| 1 | BOLT<br>(M6 x30mm - BLK)          |   | 6PCS | 4 FLAT HEAD SCREW<br>(M4 x 32mm - RBW)       | Ammin | 8PCS |
|---|-----------------------------------|---|------|----------------------------------------------|-------|------|
| 2 | LOCK WASHER<br>(1/4" - BLK)       | Ø | 6PCS | 5 SMALL ALLEN<br>WRENCH<br>(M4 x 65mm - BLK) |       | 1PC  |
| 3 | FLAT WASHER<br>(1/4" x13mm - BLK) | 0 | 6PCS | 6 BIG ALLEN<br>WRENCH<br>(M5 x 65mm - BLK)   |       | 1PC  |

#### NOTE:

Philips head screw driver in the assembly process ; however, manufacturer does not provide the item

PAGE 3 OF 5