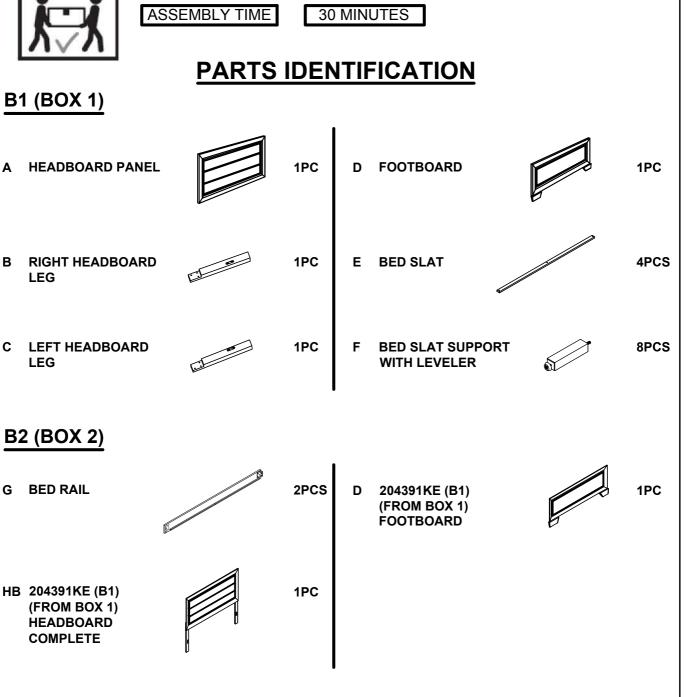

## **ASSEMBLY INSTRUCTIONS ASSEMBLY TIPS:**

- 1. Remove hardware from box and sort by size.
- 2. Please check to see that all hardware and parts are present prior to start of assembly.
- 3. Please follow attached instructions in the same sequence as numbered to assure fast & easy assembly.



1. Don't attempt to repair or modify parts that are broken or defective. Please contact the store immediately.

2. This product is for home use only and not intended for commercial establishment.



Α

В

С

G



PAGE 2 OF 5

COASTERFURNITURE.COM

- 1. Remove hardware from box and sort by size.
- 2 . Please check to see that all hardware and parts are present prior to start of assembly.
- 3 . Please follow attached instructions in the same sequence as numbered to assure fast & easy assembly.

# $\mathbb{A}$

#### WARNING !

- 1. Don't attempt to repair or modify parts that are broken or defective. Please contact the store immediately.
- 2 . This product is for home use only and not intended for commercial establishment.



### ASSEMBLY TIME

HARDWARE IDENTIFICATION

**30 MINUTES** 

## Z-B1 (BOX1) - HARDWARE PACK IS LOCATED IN 204391KE (B1)

| 1 | BOLT<br>(M6 x30mm - BLK)          |   | 6PCS | 4 FLAT HEAD SCREW<br>(M4 x 32mm - RBW)       | Ammin | 8PCS |
|---|-----------------------------------|-