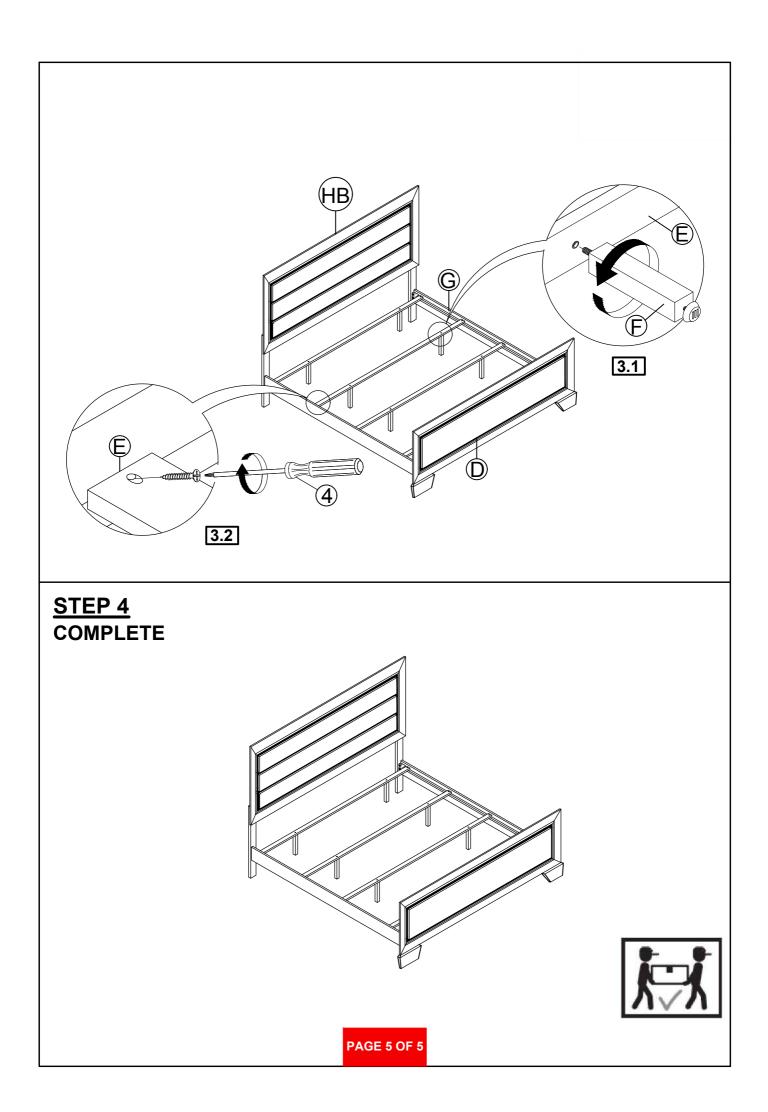

- 2 . This product is for home use only and not intended for commercial establishment.



### ASSEMBLY TIME

HARDWARE IDENTIFICATION

**30 MINUTES** 

## Z-B1 (BOX1) - HARDWARE PACK IS LOCATED IN 204391KE (B1)

| 1 | BOLT<br>(M6 x30mm - BLK)          |   | 6PCS | 4 FLAT HEAD SCREW<br>(M4 x 32mm - RBW)       | Ammin | 8PCS |
|---|-----------------------------------|---|------|----------------------------------------------|-------|------|
| 2 | LOCK WASHER<br>(1/4" - BLK)       | Ø | 6PCS | 5 SMALL ALLEN<br>WRENCH<br>(M4 x 65mm - BLK) |       | 1PC  |
| 3 | FLAT WASHER<br>(1/4" x13mm - BLK) | 0 | 6PCS | 6 BIG ALLEN<br>WRENCH<br>(M5 x 65mm - BLK)   |       | 1PC  |

#### NOTE:

Philips head screw driver in the assembly process ; however, manufacturer does not provide the item

PAGE 3 OF 5