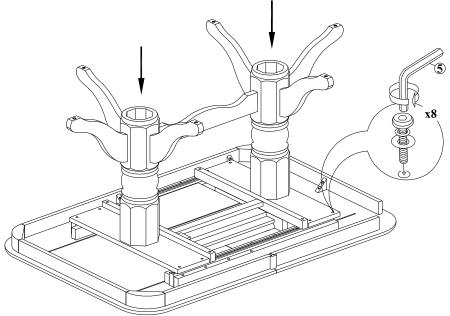

## STEP 1

Attach crossbar (D) and legs (C) to pedestals (B) with nuts (1), washers (2) and (3) as shown below. Tighten with wrench (4).