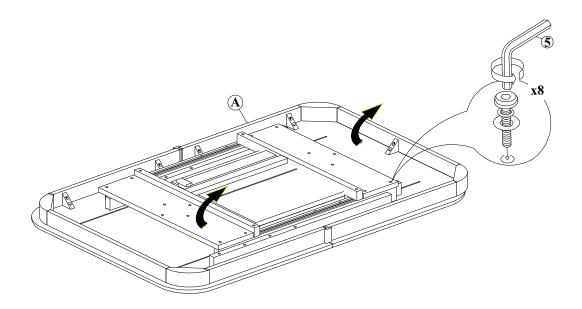

## STEP 2

Use the Allen key (5) to loosen the bolts and washer and take of the mounting plate underneath of the table top (A).