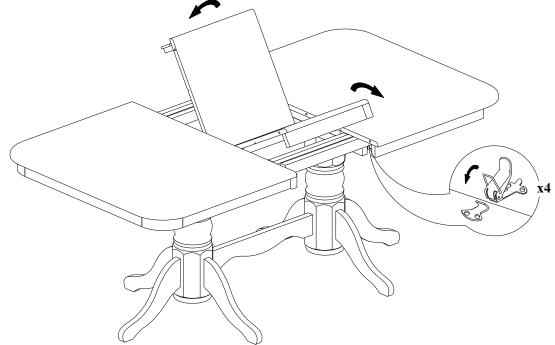

# STEP 6

Place the butterfly leaves in the center of the open table top. Push the table top closed lock the table top mechanism underneath as shown below.

RECTANGULAR DINING TABLE TOP WITH BUTTERFLY LEAF