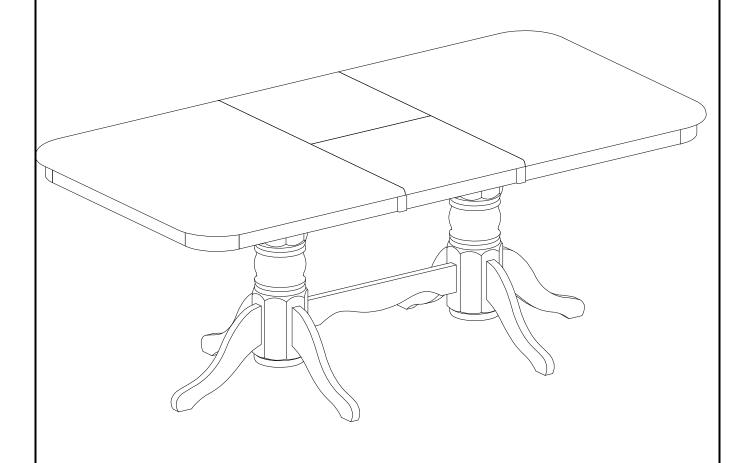

### **ASSEMBLY INSTRUCTIONS**

Description: RECTANGULAR DINING TABLE TOP WITH BUTTERFLY LEAF

Dimension: 40"Wx60"/78"Lx30"H

Cube size :62.5"x42"x6.3" NW : 96.8 LBS GW :105.6 LBS

Cube size :24.9"x18.5"x7.4" NW : 26.4 LBS (Pedestal) GW : 30.8 LBS

RECTANGULAR DINING TABLE TOP WITH BUTTERFLY LEAF

1 -