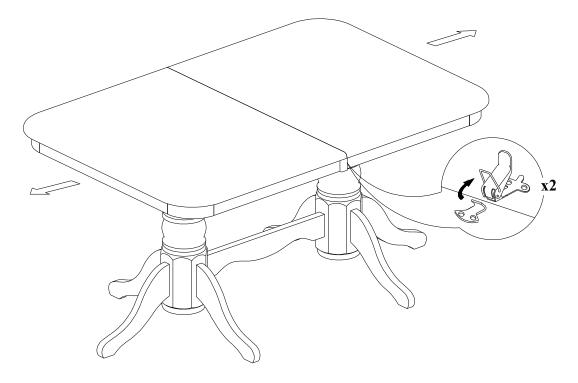

# STEP 5

Unlock the table top from both sides underneath of the top. Pull the 2 parts of the table top apart.