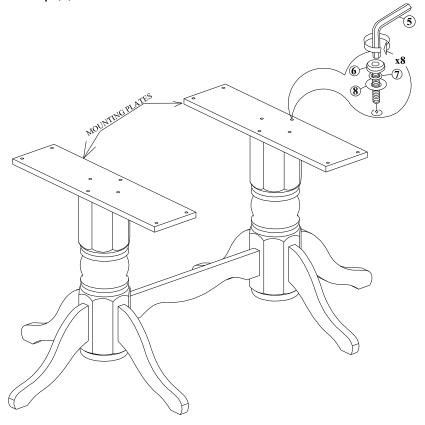

### STEP 3

Put the plates on top of the pedestals (B) with Bolts (6), washers (7) and (8) as shown below. Tighten with Allen key (5).