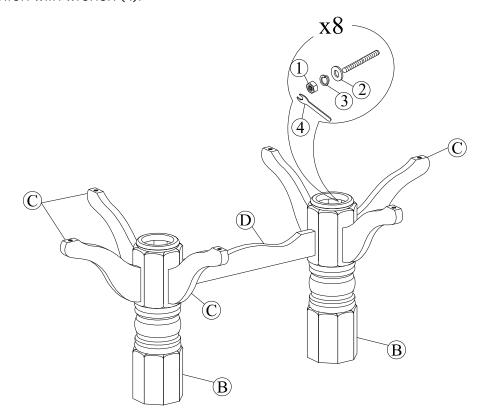

## STEP 1

Attach crossbar (D) and legs (C) to pedestals (B) with nuts (1), washers (2) and (3) as shown below. Tighten with wrench (4).