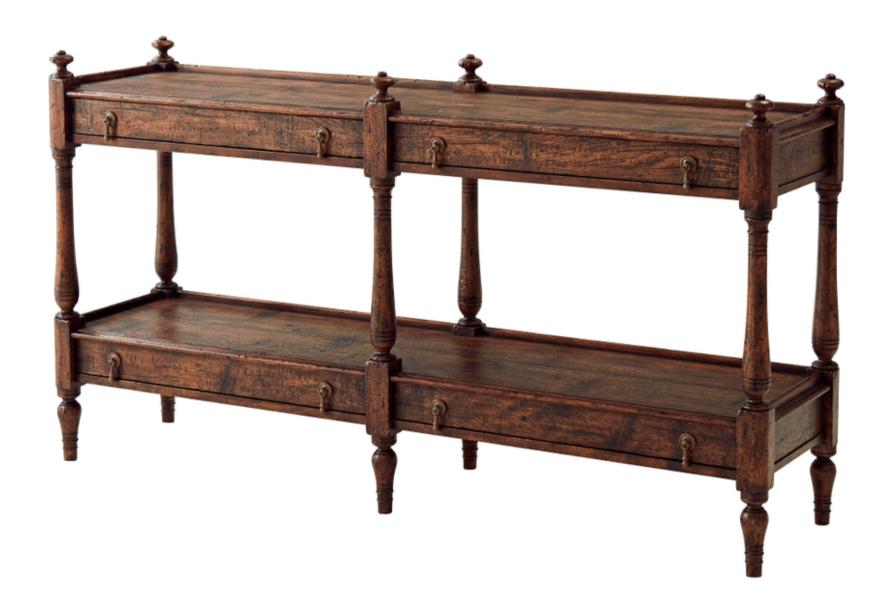

## **Carter Console Table**

AL53053

A mahogany and reclaimed oak veneered console table restored with pollard oak, the rectangular three quarter gallery top with six turned finials atop each turned leg, with two frieze drawers and a similar undertier below, on turned legs.

▶ This item must be installed by a licensed contractor with the wall anchoring 'Anti-Tip kit' provided.

W 64 x D 16 x H 35% inches

Material(s): Reclaimed Oak Veneer, Mahogany, Brass

Collection: Althorp - Victory Oak

**Style:** Classic / Rustic Classic

Type: Living Room / Console Tables