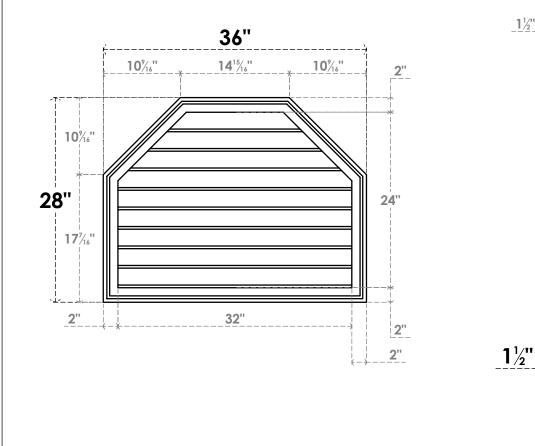

## GVPOT36X2802SN

36"W X 28"H OCTAGONAL TOP SURFACE MOUNT PVC GABLE VENT: NON-FUNCTIONAL, W/ 2"W X 1-1/2"P BRICKMOULD FRAME

28"

FRONT

LOUVER HEIGHT: 2 5/8" LOUVER QTY: 9

NOTES 1. INSTALLATION TO BE COMPLETED IN ACCORDANCE WITH MANUFACTURER'S SPECIFICATIONS. 2. DRAWING MAY NOT BE TO SCALE

THIS DRAWING IS INTENDED FOR DESIGN AND PLANNING PURPOSES ONLY.
ALL INFORMATION CONTAINED HEREIN WAS CURRENT AT THE TIME OF DEVELOPMENT BUT MUST BE REVIEWED AND APPROVED BY THE PRODUCT MANUFACTURER TO BE CONSIDERED ACCURATE.
ARCHITECTURAL GRADE PVC PRODUCTS ARE MADE FROM EXPANDED CELLULAR PVC AND COME NATURALLY WHITE BUT MAY BE

PAINTED

SIDE

**EKENA MILLWORK** 2300 WEST MAIN ST. CLARKSVILLE, TX 75426 TOLL FREE: 866-607-0453 WWW.EKENAMILLWORK.COM

Generated Date: 09/01/2022