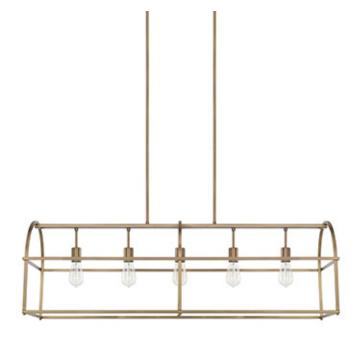

## **5 LIGHT ISLAND**

Aged Brass

Available Finishes: Aged Brass (AD), Brushed Nickel (BN), Bronze (BZ), Matte Black (MB)

## DIMENSIONS

Dimensions: 45.75"W x 15.25"H x 13.75"E Fixture Body Height: 15.25" Product Weight: 15.5 lbs. Max. Hanging Height: 60" Min. Hanging Height: 25.25" 6" Chain; 72" Wire Canopy: 5"W x 1"H x 16"L