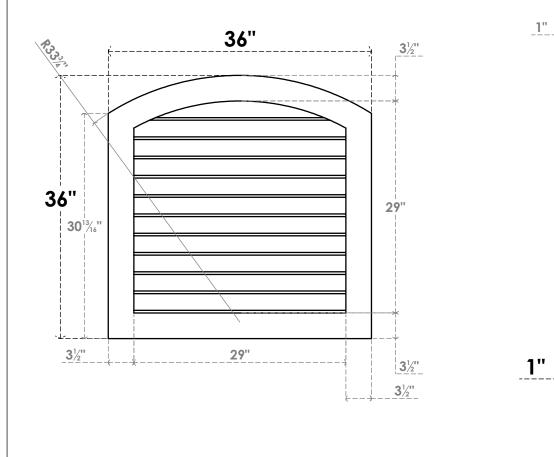

## GVPAR36X3601SN

36"W X 36"H ARCH TOP SURFACE MOUNT PVC GABLE VENT: NON-FUNCTIONAL, W/ 3-1/2"W X 1"P STANDARD FRAME

36"

## FRONT

## SIDE

## LOUVER HEIGHT: 2 5/8" LOUVER QTY: 11

NOTES 1. INSTALLATION TO BE COMPLETED IN ACCORDANCE WITH MANUFACTURER'S SPECIFICATIONS. 2. DRAWING MAY NOT BE TO SCALE

2. DRAWING MAT NOT BE TO SCALE
3. THIS DRAWING IS INTENDED FOR DESIGN AND PLANNING PURPOSES ONLY.
4. ALL INFORMATION CONTAINED HEREIN WAS CURRENT AT THE TIME OF DEVELOPMENT BUT MUST BE REVIEWED AND APPROVED BY THE PRODUCT MANUFACTURER TO BE CONSIDERED ACCURATE.
5. ARCHITECTURAL GRADE PVC PRODUCTS ARE MADE FROM EXPANDED CELLULAR PVC AND COME NATURALLY WHITE BUT MAY BE