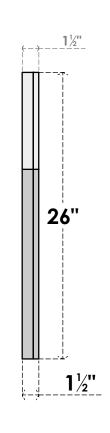

## GVPOT30X2602SN

30"W X 26"H OCTAGONAL TOP SURFACE MOUNT PVC GABLE VENT: NON-FUNCTIONAL, W/ 2"W X 1-1/2"P BRICKMOULD FRAME

**FRONT** 

SIDE

LOUVER HEIGHT: 2 3/4"

LOUVER QTY: 8

**NOTES** 

1. INSTALLATION TO BE COMPLETED IN ACCORDANCE WITH MANUFACTURER'S SPECIFICATIONS.
2. DRAWING MAY NOT BE TO SCALE