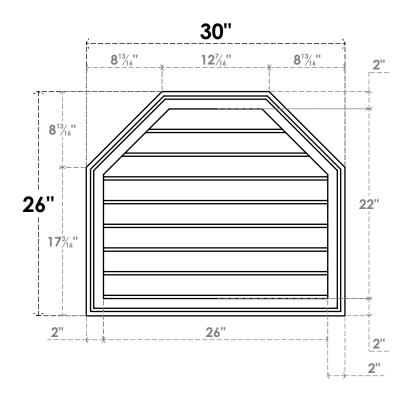

## GVPOT30X2602SN

30"W X 26"H OCTAGONAL TOP SURFACE MOUNT PVC GABLE VENT: NON-FUNCTIONAL, W/ 2"W X 1-1/2"P BRICKMOULD FRAME

**FRONT** 

SIDE

LOUVER HEIGHT: 2 3/4"

LOUVER QTY: 8

**NOTES** 

1. INSTALLATION TO BE COMPLETED IN ACCORDANCE WITH MANUFACTURER'S SPECIFICATIONS.
2. DRAWING MAY NOT BE TO SCALE