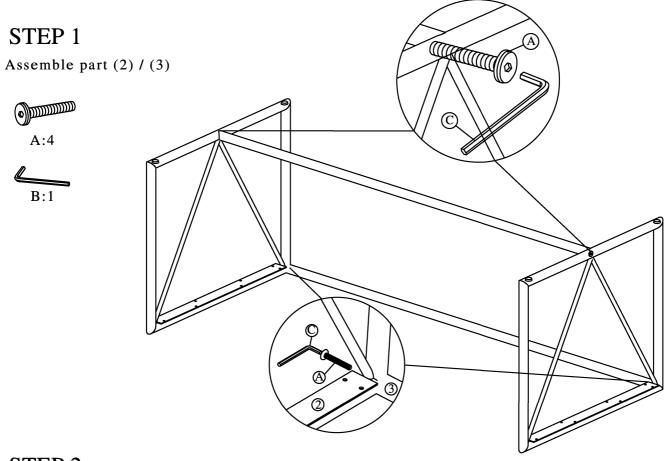

Thank you for purchasing this quality product. Be sure to check all packing material carefully for small parts that may have come loose inside the carton during shipment.

| HARDWARE LIST |             |               |     |  |
|---------------|-------------|---------------|-----|--|
| NO            | DESCRIPTION |               | QTY |  |
| A             |             | BOLT M5 X 60  | 8   |  |
| В             |             | SCREW M4 X 30 | 16  |  |
| С             |             | ALLEN KEY     | 1   |  |