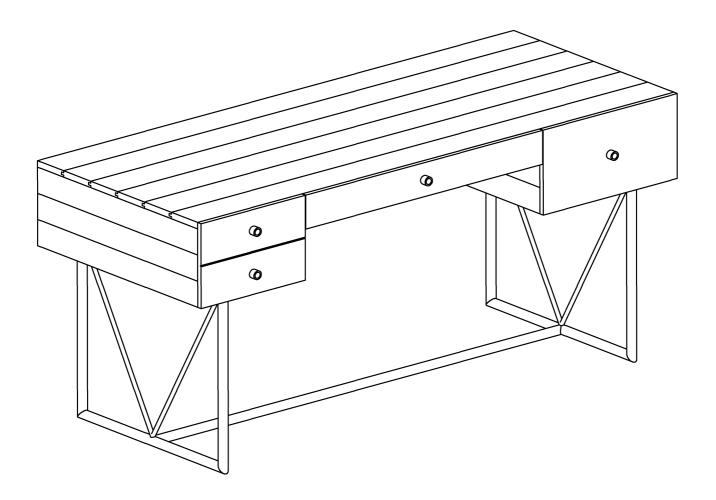

| PARTS LIST |             |        |   |  |
|------------|-------------|--------|---|--|
| NO         | DESCRIPTION |        |   |  |
| 1          |             | ТОР    | 1 |  |
| 2          |             | LEGS   | 2 |  |
| 3          |             | SPACER | 2 |  |