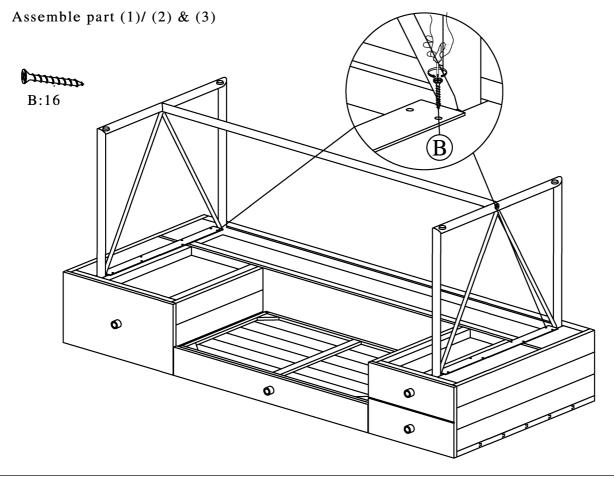

| HARDWARE LIST |             |               |     |  |
|---------------|-------------|---------------|-----|--|
| NO            | DESCRIPTION |               | QTY |  |
| A             |             | BOLT M5 X 60  | 8   |  |
| В             |             | SCREW M4 X 30 | 16  |  |
| С             |             | ALLEN KEY     | 1   |  |

| PARTS LIST |             |        |   |  |
|------------|-------------|--------|---|--|
| NO         | DESCRIPTION |        |   |  |
| 1          |             | ТОР    | 1 |  |
| 2          |             | LEGS   | 2 |  |
| 3          |             | SPACER | 2 |  |

Thank you for purchasing this quality product. Be sure to check all packing material carefully for small parts that may have come loose inside the carton during shipment.



## STEP 2