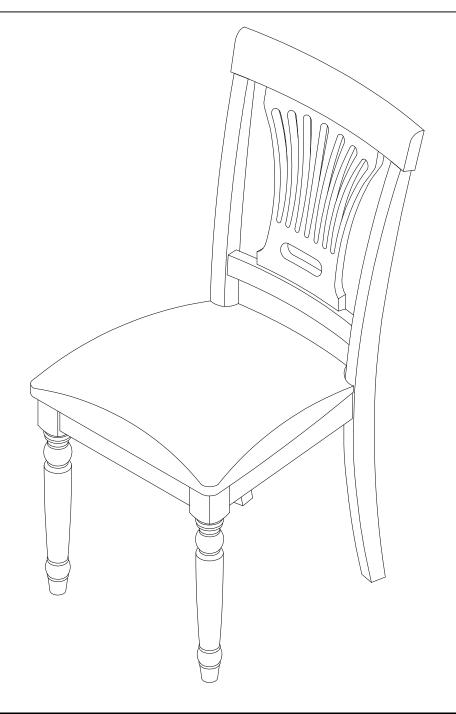

### **ASSEMBLY INSTRUCTIONS**

Description : CHAIR WITH CUSHION SEAT

Dimension : 18"Wx21"Dx37"1/4H

Cube Size : 40"x19.6"x10.6" NW: 31.9 LBS

GW: 35.2 LBS

CHAIR WITH CUSHION SEAT