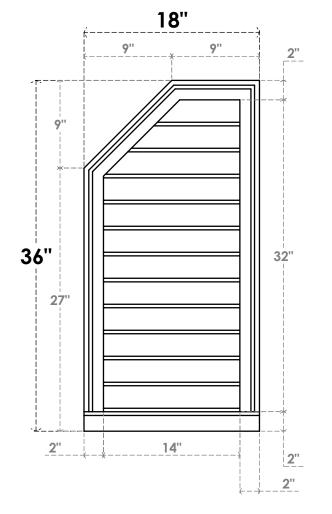

## GVPOL18X3603SN

18"W X 36"H HALF OCTAGON TOP LEFT SURFACE MOUNT PVC GABLE VENT: NON-FUNCTIONAL, W/ 2"W X 2"P BRICKMOULD SILL FRAME

**FRONT** 

SIDE

LOUVER HEIGHT: 2 5/8" LOUVER QTY: 12

EKENA MILLWORK 2300 WEST MAIN ST. CLARKSVILLE, TX 75426 TOLL FREE: 866-607-0453 WWW.EKENAMILLWORK.COM