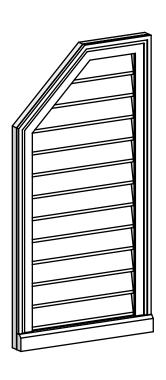

## GVPOL18X3603SN

18"W X 36"H HALF OCTAGON TOP LEFT SURFACE MOUNT PVC GABLE VENT: NON-FUNCTIONAL, W/ 2"W X 2"P BRICKMOULD SILL FRAME

**FRONT** 

SIDE

LOUVER HEIGHT: 2 5/8" LOUVER QTY: 12

EKENA MILLWORK 2300 WEST MAIN ST. CLARKSVILLE, TX 75426 TOLL FREE: 866-607-0453 WWW.EKENAMILLWORK.COM