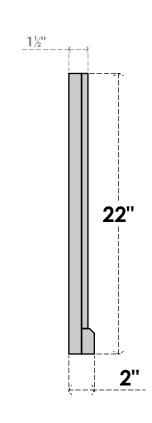

## GVPVE26X2203SF

26"W X 22"H RECTANGLE SURFACE MOUNT PVC GABLE VENT: FUNCTIONAL, W/ 2"W X 2"P **BRICKMOULD SILL FRAME** 

**VENTING AREA: 33 SQ IN** LOUVER HEIGHT: 2 5/8"

LOUVER QTY: 7

**FRONT** 

SIDE

1. INSTALLATION TO BE COMPLETED IN ACCORDANCE WITH MANUFACTURER'S SPECIFICATIONS. 2. DRAWING MAY NOT BE TO SCALE