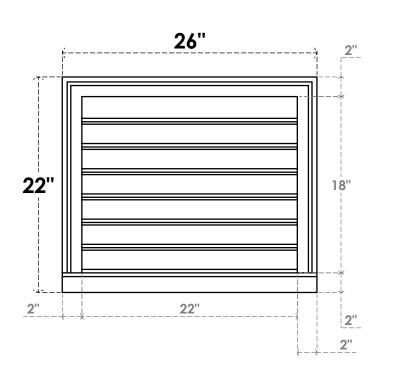

## GVPVE26X2203SF

26"W X 22"H RECTANGLE SURFACE MOUNT PVC GABLE VENT: FUNCTIONAL, W/ 2"W X 2"P **BRICKMOULD SILL FRAME** 

**VENTING AREA: 33 SQ IN** LOUVER HEIGHT: 2 5/8"

LOUVER QTY: 7

**FRONT** 

SIDE

1. INSTALLATION TO BE COMPLETED IN ACCORDANCE WITH MANUFACTURER'S SPECIFICATIONS. 2. DRAWING MAY NOT BE TO SCALE