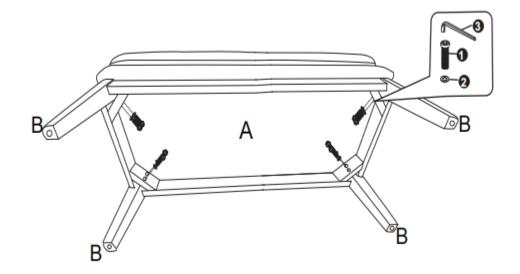

## Model # AXCOTCARSM-DCB

Step 1

Α

Place Ottoman A upside down on a flat, smooth surface.
Remove Legs B and hardware from inside the fabric of the Ottoman A.

### Model # AXCOTCARSM-DCB

Step 2

Attach Legs B to Ottoman A using Allen Key Screws 1 and Washers 2.
Use Allen Key 3 to tighten. Do not over-tighten.