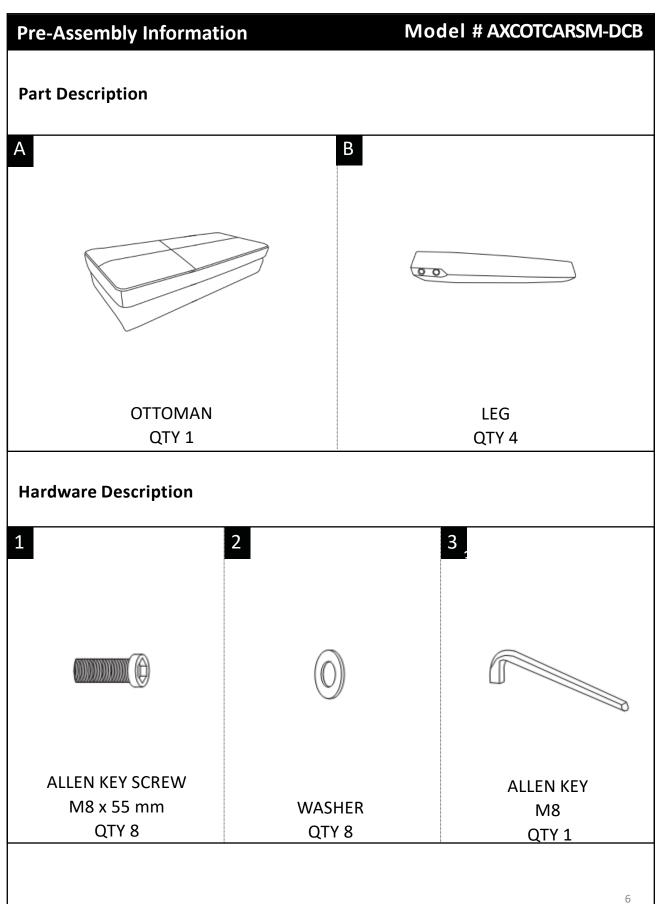

## Model # AXCOTCARSM-DCB

Step 1

Α

Place Ottoman A upside down on a flat, smooth surface.
Remove Legs B and hardware from inside the fabric of the Ottoman A.