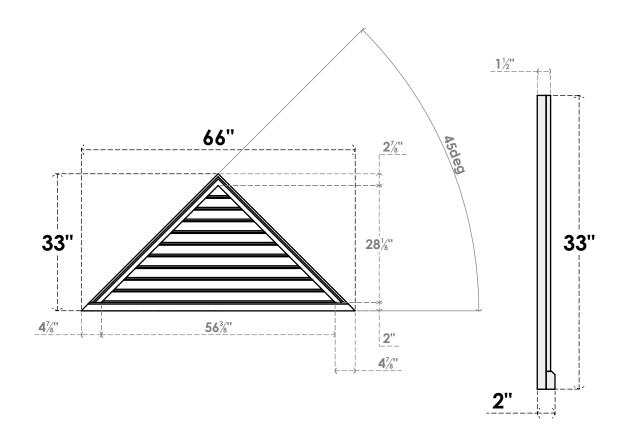

## GVPTR66X3303SF

66"W X 33"H TRIANGLE SURFACE MOUNT PVC GABLE VENT 12/12 PITCH: FUNCTIONAL, W/ 2"W X 2"P BRICKMOULD SILL FRAME

**VENTING AREA: 63.39 SQ IN** 

LOUVER HEIGHT: 2 7/8"

LOUVER QTY: 10

**FRONT** 

SIDE

1. INSTALLATION TO BE COMPLETED IN ACCORDANCE WITH MANUFACTURER'S SPECIFICATIONS.
2. DRAWING MAY NOT BE TO SCALE

3. THIS DRAWING IS INTENDED FOR DESIGN AND PLANNING PURPOSES ONLY.

4. ALL INFORMATION CONTAINED HEREIN WAS CURRENT AT THE TIME OF DEVELOPMENT BUT MUST BE REVIEWED AND APPROVED BY THE PRODUCT MANUFACTURER TO BE CONSIDERED ACCURATE.

5. ARCHITECTURAL GRADE PVC PRODUCTS ARE MADE FROM EXPANDED CELLULAR PVC AND COME NATURALLY WHITE BUT MAY BE

**PAINTED** 

EKENA MILLWORK 2300 WEST MAIN ST. CLARKSVILLE, TX 75426 TOLL FREE: 866-607-0453 WWW.EKENAMILLWORK.COM